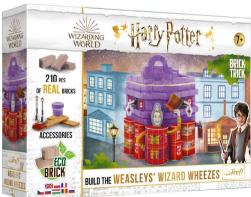

# 61601 • NEW •

#### **WEASLEYS' WIZARD WHEEZES**

Build Weasleys' Wizard Wheezes, using natural bricks fired at 1,000°C and genuine wood. The shop run by the twins – Fred and George – offered all sorts of joke objects and magical gadgets. Use decorative cardboard elements and add some red moss to give the shop at Diagon Alley a unique look! Admire colourful window displays and peek into every nook and cranny. Now you can have some of the most notable shops on your own shelf.

The set contains 93% natural ingredients.

Hourry Potter

445x240x330

WIZARDING WORLD characters, names and related indicia are @ &  $^{\text{\tiny M}}$  Warner Bros. Entertainment Inc. Publishing Rights @ JKR. (s22)

LANGUAGE VERSIONS: EN PL FR CZ SK HU RO RU