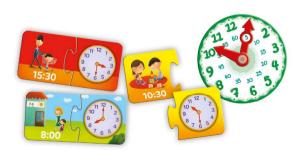

### **DIE UHR**

Die Uhr ist ein pädagogisches Puzzlespiel, das Kindern das Lesen der analogen und der digitalen Uhr beibringt und sie die verschiedenen Uhrzeiten zu unterschiedlichen Aktivitäten zuordnen lässt.

LANGUAGE VERSION: