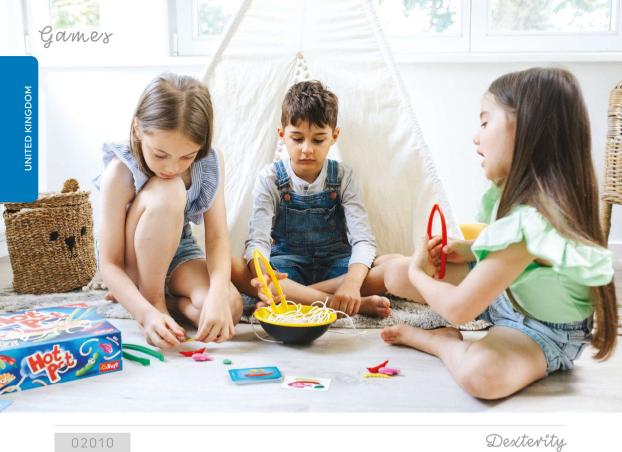

# Dexterity

#### **HOT POT**

An unpredictable and intense game of skill, where speed in picking out ingredients is the most important. Sounds simple? Think again. You can use only tongs and your nimble hands! Catch them all as quickly as you can!