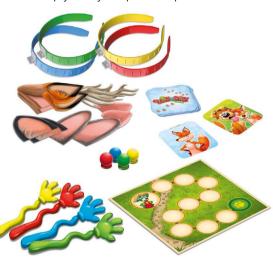

#### **ZIG ZAP**

ZIG ZAP is a dynamic game during which you'll need

to keep your eyes open for specific animal

Zrealizowano dzięki projektowi w ramach Działania 2.1 Wsparcie inwestycji w infrastrukturę B+R przedsiębiorstw, Rozwój Centrum Badawczo-Rozwojowego firmy Trefl S.A.