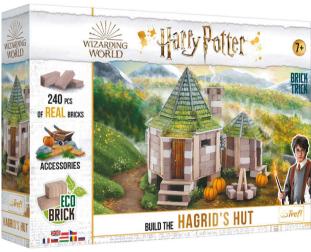

# 61598 • NEW •

#### **HAGRID'S HUT**

Build Hagrid's Hut, using natural bricks fired at 1,000°C and genuine wood. Use decorative cardboard elements, and add some grass, real moss and stones to give the hut – looming at the edge of the Forbidden Forest – a unique look! The atmosphere in the hut was always cordial, and Hagrid's friends often dropped by for a friendly chat. Now you can have the Hut on your own shelf.

The set contains 92% natural ingredients.

WIZARDING WORLD characters, names and related indicia are © &  $^{\text{\tiny M}}$  Warner Bros. Entertainment Inc. Publishing Rights © JKR. (s22)

**LANGUAGE VERSIONS:** EN PL FR CZ SK HU RO RU

+ 355

355x245x76

8.2

375x260x365