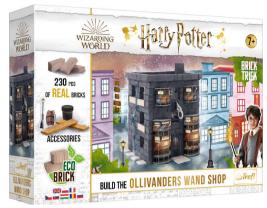

## 61600 - NEW -

# Hourry Potter

#### **OLLIVANDERS WAND SHOP**

TV. spot\*

Brick Trick

Build Ollivanders Wand Shop, using natural bricks fired at 1,000°C and genuine wood. Ollivanders Wand Shop was the place where students from Hogwarts bought their wands. Use decorative cardboard elements, add some real moss and stones to give the shop at Diagon Alley a unique look! Most importantly – you can combine different sets to create your own magical alley! Admire colourful window displays and peek into every nook and cranny. Now you can have some of the most notable shops on your own shelf. The set contains 93% natural ingredients.

317x227x73

445x240x330

WIZARDING WORLD characters, names and related indicia are @& Warner Bros. Entertainment Inc. Publishing Rights @ JKR. (\$22)

LANGUAGE VERSIONS: EN PL FR CZ SK HU RO RU