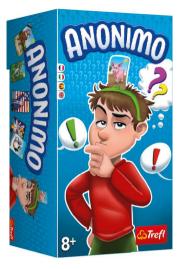

#### **ANONIMO**

At ANONIMO, each player draws their secret card which is shown to everyone except them. Draw a clue type, pick a player whom you consider the best helper and collect points for making correct guesses.

LANGUAGE VERSIONS: FRITES EN

415x300x275

Party