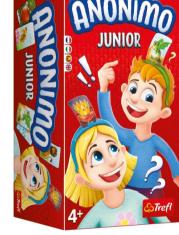

#### -NEW: 02318

#### **ANONIMO JUNIOR**

ANONIMO JUNIOR is a parlour game in which the players have to guess who or what is on the cards placed on their heads. Put on a headband, draw a character or an item card and ask clever questions to make the correct guess as quickly as possible.

LANGUAGE VERSIONS: FR IT ES EN

415x300x275