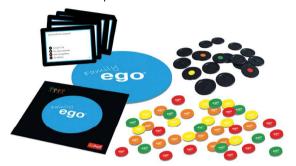

### **EGO GOLD**

EGO Gold è il nuovo titolo di zecca della serie di giochi EGO e offre l'opportunità di scoprire di più su te stesso e sugli altri. Giocando a EGO Gold, i partecipanti rifletteranno insieme su vari aspetti della vita quotidiana. Scegli la tua risposta su un particolare argomento e gli altri giocatori proveranno a indovinarla.

LANGUAGE VERSIONS: