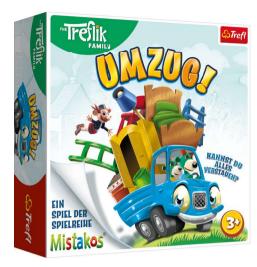

### **UMZUG**

Der Umzug ist ein urkomisches Geschicklichkeitsspiel für die ganze Familie. Wählt die passende Schwierigkeitsstufe und helft Familie Treflik, ihr Auto zu packen, und dem Onkel, in sein neues Zuhause umzuziehen.