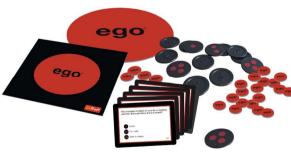

### **EGO**

Pesca una carta e leggi la domanda e le possibili risposte ad alta voce. Fai la tua scelta con discrezione. Gli altri giocatori proveranno a indovinare la tua risposta. A seconda di quanto siano sicuri della risposta, scommetteranno un numero corrispondente di fiche piccole. Il giocatore che riuscirà a capire meglio gli altri giocatori sarà il vincitore.

LANGUAGE VERSIONS: