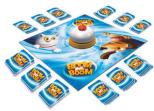

#### **BOOM BOOM - CATS & DOGS**

In BOOM BOOM players try to collect sets of cards with cats or dogs. Players exchange their cards with cards on the board at the same time. After catching four of the same dogs or cats, the player rings the bell to signal that a set is ready. Players can hunt for cards of the same type, making the gameplay even more exciting. The player who collects complete sets of dog or cat cards is the winner!

LANGUAGE VERSIONS: LT LV EE FI SE EN RU UA

260x145x100