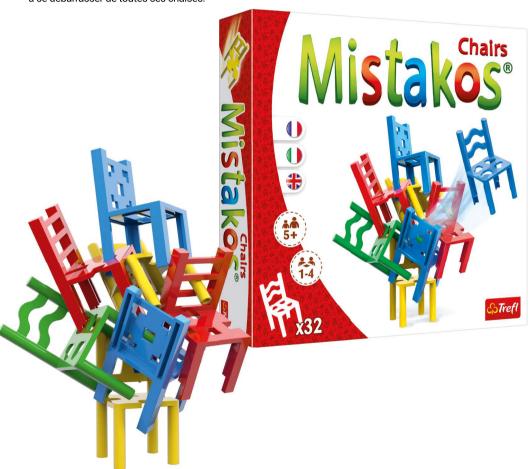

### **MISTAKOS - CHAIRS FOR 4 PLAYERS!**

Chaque joueur choisit un ensemble de chaises d'une même couleur. Le plus jeune joueur commence par placer une de ses chaises au milieu de la table.

Puis les autres joueurs, l'un après l'autre, ajoutent une de leurs chaises à la structure. Seule la première chaise peut toucher la table.

Le gagnant est le joueur qui est le premier à se débarrasser de toutes ses chaises.

LANGUAGE VERSIONS:

<sup>\*</sup>TV spot avaliable on client request.