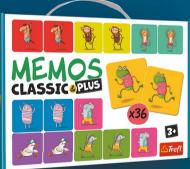

# 02272 - NEW :

# MEMOS CLASSIC & PLUS LOGIC

270x187x62

390x195x272

LANGUAGE VERSIONS: PL CZ SK HU RO LT LV EE RU UA HR SI BG FI SE DK EN DE FR IT ES NL AR