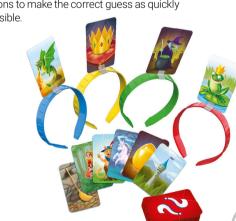

#### **ANONIMO JUNIOR**

ANONIMO JUNIOR is a parlour game in which the players have to guess who or what is on the cards placed on their heads. Put on a headband, draw a character or an item card and ask clever questions to make the correct guess as quickly as possible.

LANGUAGE VERSIONS: FR IT ES EN

415x300x275