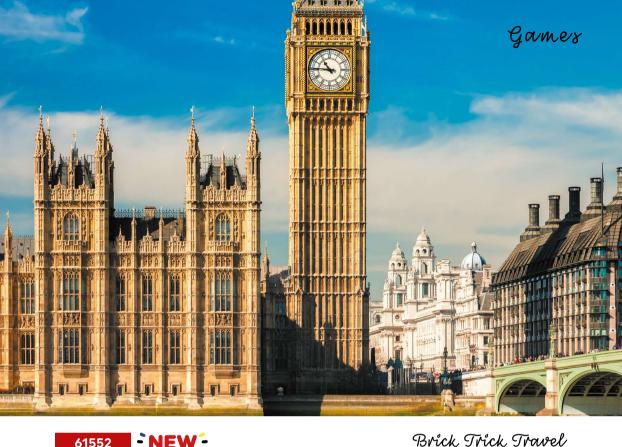

#### :NEW: 61552

#### **BIG BEN**

Brick Trick Travel is a new line of our toy building sets. Thanks to the products from the series, you'll learn about some of the immensely popular and much-loved historical buildings, and - most importantly - you'll get the chance to construct them from scratch. Due to the breathtaking nature of the miniature models' real-life counterparts, all the bricklaying, woodcutting and tinkering will become even more exciting. While having fun using Brick Trick Travel products, you'll gain a fascinating insight into the world of these constructions. Now the most famous historical buildings from every corner of the globe can be displayed on your very own shelf! The set contains all elements needed to create Big Ben.

LANGUAGE VERSIONS:

Brick, Trick, Trowel

355x245x76

EN PL FR DE CZ SK HU RO RU