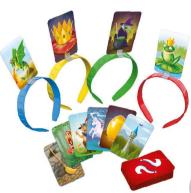

#### **ANONIMO JUNIOR**

ANONIMO JUNIOR is a parlour game in which the players have to guess who or what is on the cards placed on their heads. Put on a headband, draw a character or an item card and ask clever questions to make the correct guess as quickly as possible.

LANGUAGE VERSIONS: FR IT ES EN

415x300x275