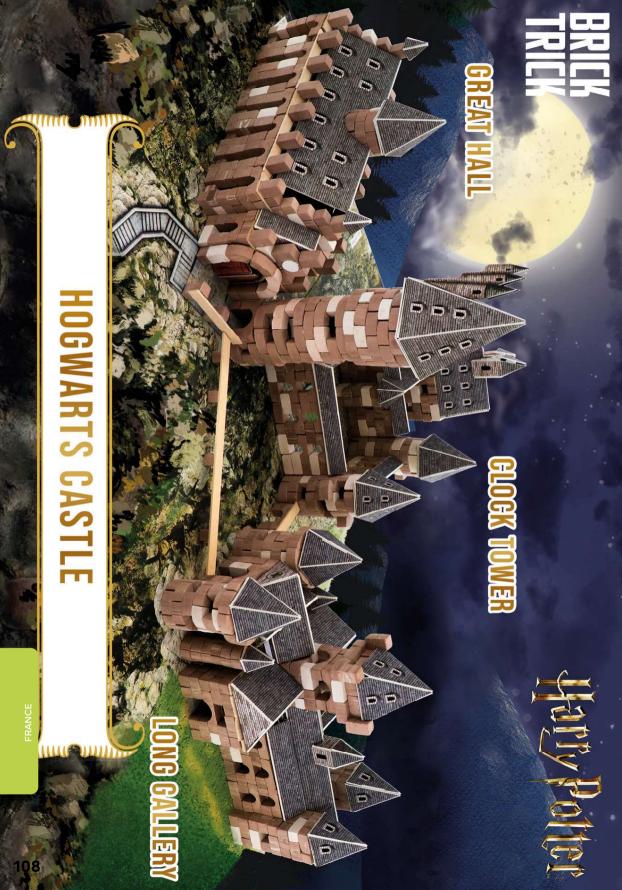

#### 61562

#### **GREAT HALL**

Do you want to see more than just castle ruins? Build the most famous hall in Hogwarts Castle – the Great Hall! The Brick Trick Harry Potter series is a line of creative construction toys with real bricks! Discover the world of creative activities such building, cutting, gluing and decorating. Build the Marble Staircase Tower with three turrets on top of it – and do it from scratch! It's where the headmaster's office is located. Do you know the password to go inside?

The set contains 97% natural ingredients.

LANGUAGE VERSIONS: EN PL FR CZ SK HU RO RU

# Harry Potter William Will Potter XL AZDING REAL BROSS ADDESSMENTS

395x265x93 4 9,36 410x280x373

BUILD THE HOGWARTS CASTLE GREAT HAL

#### 61563

#### **CLOCK TOWER**

The wizarding world is at your fingertips... just set the clock back! Build one of the oldest towers at Hogwarts School of Witchcraft and Wizardry – the Clock Tower!

The Brick Trick Harry Potter series is a line of creative construction toys with real bricks! Discover the world of creative activities such building, cutting, gluing and decorating. Build the Quad and adjoining towers – the Gryffindor Tower, the Divination Tower, the Lookout Tower, and even the Hospital Wing! Put your name in the Goblet of Fire and take part in the Triwizard Tournament; maybe you will be the champion for Hogwarts?

# Harry Potter

Brick Trick

9.02

410×280×373

#### 61564

#### LONG GALLERY

The best wizarding school in the world is waiting for you! Build, from scratch, the central structure of the Castle – the Long Gallery! The Brick Trick Harry Potter series is a line of creative construction toys with real bricks! Discover the world of creative activities such building, cutting, gluing and decorating. Build the Viaduct Entrance, the Bell Towers and the Central Tower, and add the newly-build Middle Courtyard! Now the central structure of Hogwarts Castle from the Harry Potter series can be displayed on your very own shelf!

The set contains 96% natural ingredients.

LANGUAGE VERSIONS: EN PL FR CZ SK HU RO RU

## Harry Potter

4 9,2 41