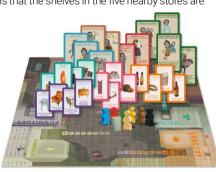

#### QUEUE

Queue is a board game illustrating the reality of daily life in the declining years of Poland's communist government. At first glance, your task as a player seems simple: you must send your family to stores and buy all the products on your shopping list. But the problem is that the shelves in the five nearby stores are empty.