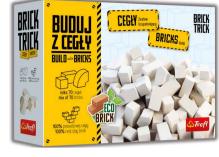

#### **BRICKS REFILL - "HALF BRICKS**"

Become a builder using 40 real clay bricks for your constructions. Brick Trick set is an amazing solution for those who wish to continue playing and build more projects from the Brick Trick line. Use your imagination and create your own unique character building using your own interesting ideas and solutions.

LANGUAGE VERSIONS: EN PL HU RO CZ SK DE FR NL SE TR DK NO HR IT RU

1.57

383x149x209