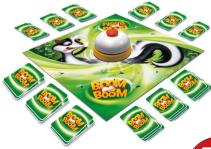

#### **BOOM BOOM - CATS & DOGS**

In BOOM BOOM players try to collect sets of cards with cats or dogs. Players exchange their cards with cards on the board at the same time. After catching four of the same dogs or cats, the player rings the bell to signal that a set is ready. Players can hunt for cards of the same type, making the gameplay even more exciting. The player who collects complete sets of dog or cat cards is the winner!

LANGUAGE VERSIONS: LT LV EE FI SE EN RU UA

260x145x100