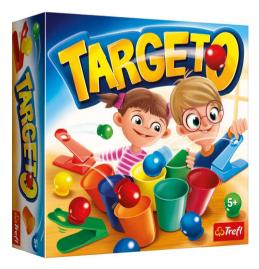

### 02196

### **TARGETO**

Targeto ist ein sehr lustiges Spiel mit 5 Spielvarianten. Für jeden ist etwas dabei. Schnappt euch die Katapulte und die passenden Spielfiguren und testet, wer von euch der bessere in den verschiedenen Spielvarianten ist.