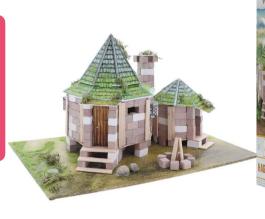

# 61598 • NEW •

#### **HAGRID'S HUT**

Build Hagrid's Hut, using natural bricks fired at 1,000°C and genuine wood. Use decorative cardboard elements, and add some grass, real moss and stones to give the hut – looming at the edge of the Forbidden Forest – a unique look! The atmosphere in the hut was always cordial, and Hagrid's friends often dropped by for a friendly chat. Now you can have the Hut on your own shelf.

The set contains 92% natural ingredients.

WIZARDING WORLD characters, names and related indicia are © &  $^{\text{\tiny M}}$  Warner Bros. Entertainment Inc. Publishing Rights © JKR. (s22)

**LANGUAGE VERSIONS:** EN PL FR CZ SK HU RO RU