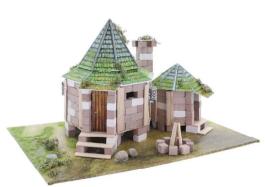

### -NEW: 61598

### **HAGRID'S HUT**

Build Hagrid's Hut, using natural bricks fired at 1,000°C and genuine wood. Use decorative cardboard elements, and add some grass, real moss and stones to give the hut - looming at the edge of the Forbidden Forest - a unique look! The atmosphere in the hut was always cordial, and Hagrid's friends often dropped by for a friendly chat. Now you can have the Hut on your own shelf.

The set contains 92% natural ingredients.

WIZARDING WORLD characters, names and related indicia are © & ™ Warner Bros. Entertainment Inc. Publishing Rights © JKR. (s22)

LANGUAGE VERSIONS: EN PL FR CZ SK HU RO RU