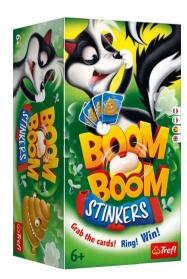

#### **BOOM BOOM - STINKERS**

In BOOM BOOM, players try to collect sets of cards with the same Stinkers. Players exchange their cards with cards on the board at the same time. After catching four of the same Stinkers, the player rings the bell to signal that a set is ready. Players can hunt for cards of the same type, making the gameplay even more exciting. The player who collects complete sets of Stinker cards is the winner!

Boom, Boom

LANGUAGE VERSIONS: LT LV EE FI SE EN RU UA

415x300x275