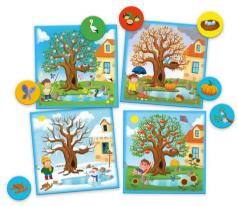

### **JAHRESZEITEN**

Jahreszeiten ist ein Spiel, das Kindern zeigt, welche Änderungen jede Jahreszeit mit sich bringt. Mit bunt bemalten Brettchen und für die Jahreszeiten typischen Bildern können Kinder Wahrnehmung, logisches Denken und kognitive Fähigkeiten entwickeln.