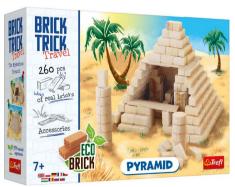

#### - NEW -61550

#### **PYRAMID**

Brick Trick Travel is a new line of our toy building sets. Thanks to the products from the series, you'll learn about some of the popular and much-loved historical buildings, and - most importantly - you'll get the chance to construct them from scratch. Due to the breathtaking nature of the miniature models' real-life counterparts, all the bricklaying, woodcutting and tinkering will become even more exciting. Now the most famous historical buildings from every corner of the globe can be displayed on your very own shelf! The set contains all elements needed to create the Mysterious Pyramid.

The set contains 97% natural ingredients.

317×227×73

8 46

Brick, Trick, Travel

445y240y330

LANGUAGE VERSIONS: EN PL FR DE CZ SK HU RO RU

### - NEW: 61550

### **PYRAMID**

Brick Trick Travel is a new line of our toy building sets. Thanks to the products from the series, you'll learn about some of the popular and much-loved historical buildings, and - most importantly - you'll get the chance to construct them from scratch. Due to the breathtaking nature of the miniature models' real-life counterparts, all the bricklaying, woodcutting and tinkering will become even more exciting. Now the most famous historical buildings from every corner of the globe can be displayed on your very own shelf! The set contains all elements needed to create the Mysterious Pyramid.

The set contains 97% natural ingredients.

317x227x73

8.46

445x240x330

EN PL FR DE CZ SK HU RO RU