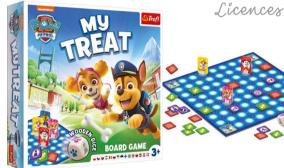

#### MY TREAT PAW PATROL

Embark on an exceptional adventure accompanying characters from the PAW PATROL series in their chase after treats. Thanks to a special die with paws you will play as 4 different characters looking for delicious bones. Watch for obstacles that will make your task more difficult.

© 2022 Spin Master. All Rights Reserved.

# LANGUAGE VERSIONS: PL CZ SK HU RO LT LV EE UA FI HR SE

02262 - NEW -