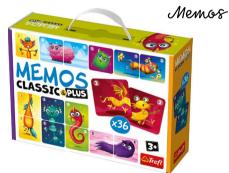

### 02333

### **MEMOS CLASSIC & PLUS** THE TREFLIK FAMILY

© KAZstudio SA

LANGUAGE VERSIONS: PL CZ SK HU RO RU UA LT LV ET EN DE FR ES IT ZH JP KO

270×187×62

2,4

390x195x272