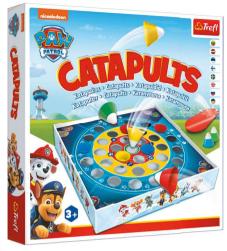

### 02196

### **TARGETO**

Targeto ist ein sehr lustiges Spiel mit 5 Spielvarianten. Für jeden ist etwas dabei. Schnappt euch die Katapulte und die passenden Spielfiguren und testet, wer von euch der bessere in den verschiedenen Spielvarianten ist.

LANGUAGE VERSION: DE

# Dexterity

500x270x275