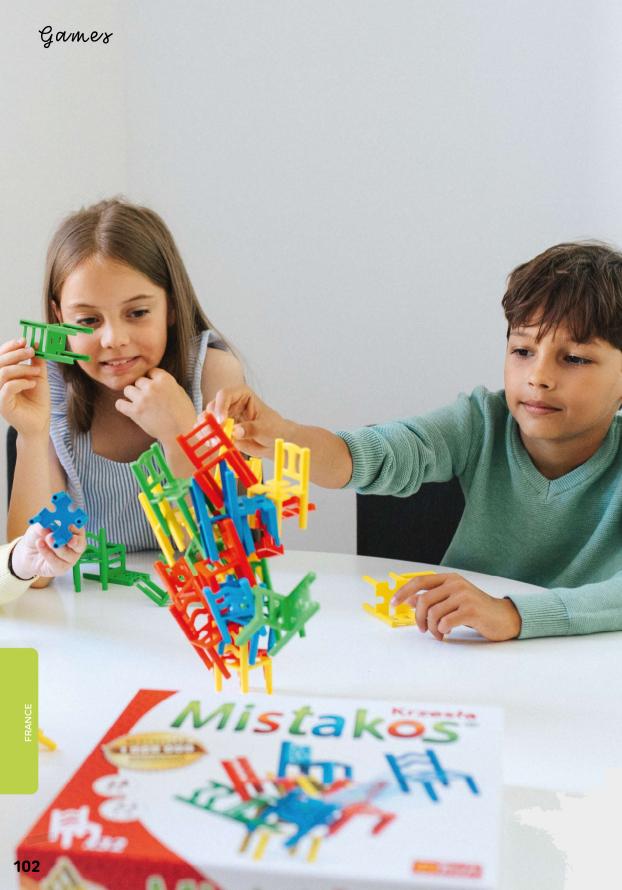

### **MISTAKOS - CHAIRS FOR 4 PLAYERS!**

Chaque joueur choisit un ensemble de chaises d'une même couleur. Le plus jeune joueur commence par placer une de ses chaises au milieu de la table.

Puis les autres joueurs, l'un après l'autre, ajoutent une de leurs chaises à la structure. Seule la première chaise peut toucher la table.

Le gagnant est le joueur qui est le premier à se débarrasser de toutes ses chaises.

LANGUAGE VERSIONS:

<sup>\*</sup>TV spot avaliable on client request.