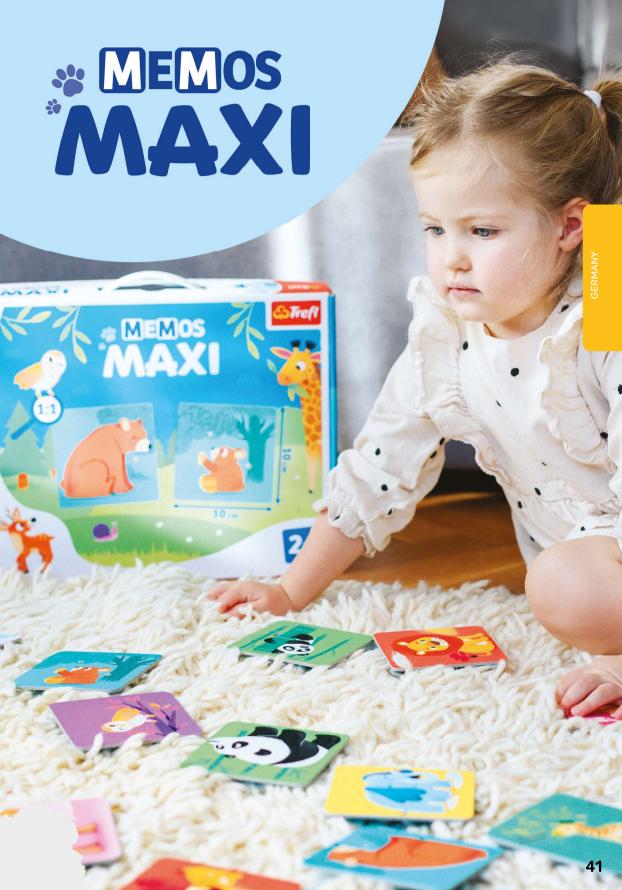

#### :NEW: 02332

#### **MEMOS MAXI BABIES AND THE BEAR**

LANGUAGE VERSIONS: PL CZ SK HU RO RU UA LT LV ET EN DE FR ES IT ZH JP KO

362x292x63

5,07

395x373x309

02264