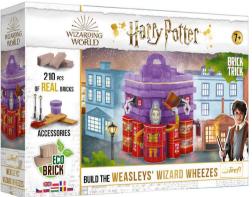

# 61601 • NEW •

#### **WEASLEYS' WIZARD WHEEZES**

Build Weasleys' Wizard Wheezes, using natural bricks fired at 1,000°C and genuine wood. The shop run by the twins – Fred and George – offered all sorts of joke objects and magical gadgets. Use decorative cardboard elements and add some red moss to give the shop at Diagon Alley a unique look! Admire colourful window displays and peek into every nook and cranny. Now you can have some of the most notable shops on your own shelf.

The set contains 93% natural ingredients.

Hourry Potter

445x240x330

WIZARDING WORLD characters, names and related indicia are @ &  $^{\text{\tiny M}}$  Warner Bros. Entertainment Inc. Publishing Rights @ JKR. (s22)

LANGUAGE VERSIONS: EN PL FR CZ SK HU RO RU