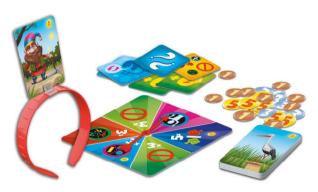

#### **ANONIMO JUNIOR**

ANONIMO JUNIOR is a parlour game in which the players have to guess who or what is on the cards placed on their heads. Put on a headband, draw a character or an item card and ask clever questions to make the correct guess as quickly as possible.

LANGUAGE VERSIONS: FR IT ES EN

415x300x275