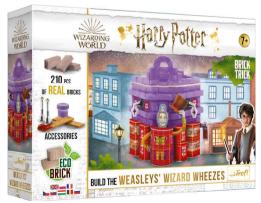

### - NEW -61601

### **WEASLEYS' WIZARD WHEEZES**

Build Weasleys' Wizard Wheezes, using natural bricks fired at 1.000°C and genuine wood. The shop run by the twins - Fred and George - offered all sorts of joke objects and magical gadgets. Use decorative cardboard elements and add some red moss to give the shop at Diagon Alley a unique look! Admire colourful window displays and peek into every nook and cranny. Now you can have some of the most notable shops on your own shelf.

The set contains 93% natural ingredients.