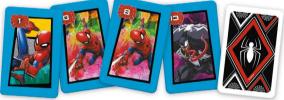

#### **BOOM BOOM - PAW PATROL**

In BOOM BOOM, players try to collect sets of cards with heroes of Paw Patrol. Players exchange their cards with cards on the board at the same time. After catching four of the same characters, the player rings the bell to signal that a set is ready. Players can hunt for cards of the same type, making the gameplay even more exciting. The player who collects complete Paw Patrol sets is the winner!