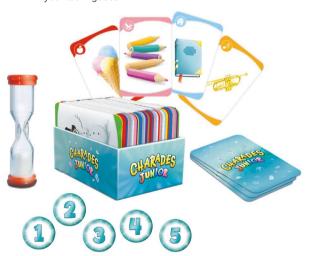

#### **CHARADES JUNIOR**

Quickly act out a word or phrase depicted on a card! Be lightening fast, precise and... ready for everything! Is this a lion or a singer? Try the new cool CHARADES JUNIOR! Hundreds of pictures and even more acting ideas. Draw a card and communicate a word or phrase (no sounds allowed!). How many can you convey in 2 minutes? And how many will your team guess?

LANGUAGE VERSIONS: FR IT ES EN

260×145×100 8 4 415

Games Party