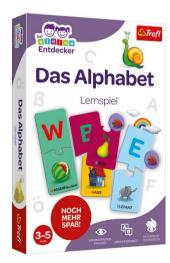

### **DAS ALPHABET**

Das Alphabet ist ein pädagogisches Puzzle-Spiel, das Kinder auf spielerische Weise an Buchstaben heranführt. Das Spiel umfasst einfache, lustige Aufgaben, mit denen das Kind die Buchstaben lernt und übt, diese mit Bildern zu verknüpfen. Der perfekte erste Schritt beim Lesen- und Schreibenlernen.

LANGUAGE VERSION:

287x192x39

405×250×305