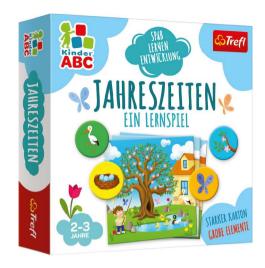

### **JAHRESZEITEN**

Jahreszeiten ist ein Spiel, das Kindern zeigt, welche Änderungen jede Jahreszeit mit sich bringt. Mit bunt bemalten Brettchen und für die Jahreszeiten typischen Bildern können Kinder Wahrnehmung, logisches Denken und kognitive Fähigkeiten entwickeln.