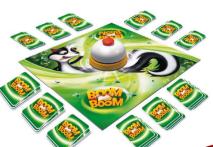

#### **BOOM BOOM - CATS & DOGS**

In BOOM BOOM players try to collect sets of cards with cats or dogs. Players exchange their cards with cards on the board at the same time. After catching four of the same dogs or cats, the player rings the bell to signal that a set is ready. Players can hunt for cards of the same type, making the gameplay even more exciting. The player who collects complete sets of dog or cat cards is the winner!

LANGUAGE VERSIONS: LT LV EE FI SE EN RU UA

260x145x100