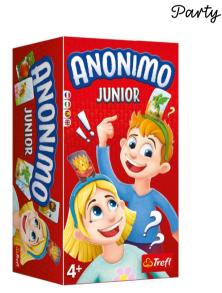

#### **ANONIMO**

At ANONIMO, each player draws their secret card which is shown to everyone except them. Draw a clue type, pick a player whom you consider the best helper and collect points for making correct guesses.

LANGUAGE VERSIONS: FRITES EN

415x300x275

Party