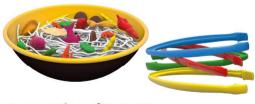

#### **HOT POT**

An unpredictable and intense game of skill, where speed in picking out ingredients is the most important. Sounds simple? Think again. You can use only tongs and your nimble hands! Catch them all as quickly as you can!

260x260x80

500×270×275