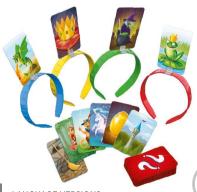

### **ANONIMO JUNIOR**

Anonimo Junior è un gioco di società nel quale i giocatori devono indovinare chi o cosa c'è raffigurato sulle carte posizionate sulle proprie teste. Indossa un cerchietto, pesca una carta che raffigura un personaggio o un oggetto tratto da un racconto e formula delle domande intelligenti per fare l'ipotesi corretta il più velocemente possibile.

LANGUAGE VERSIONS: FR IT ES EN

02310