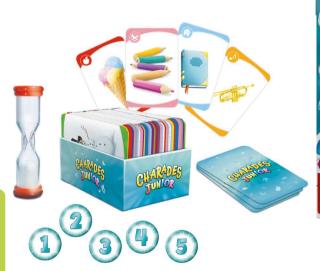

#### **CHARADES JUNIOR**

Quickly act out a word or phrase depicted on a card! Be lightening fast, precise and... ready for everything! Is this a lion or a singer? Try the new cool CHARADES JUNIOR! Hundreds of pictures and even more acting ideas. Draw a card and communicate a word or phrase (no sounds allowed!). How many can you convey in 2 minutes? And how many will your team guess?

LANGUAGE VERSIONS: FR IT ES EN

260×145×100 8 4 415

Games Party