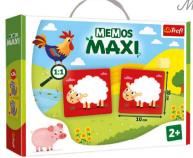

#### **MEMOS MAXI FARM**

LANGUAGE VERSIONS: PL CZ SK HU RO LT LV EE RU UA HR SI BG FI SE DK EN DE FR IT ES NL AR

362x292x63

395x373x309

02267

### **MEMOS MAXI FARM**

LANGUAGE VERSIONS: PL CZ SK HU RO LT LV EE RU UA HR SI BG FI SE DK EN DE FR IT ES NL AR

362x292x63

395x373x309

### **MEMOS MAXI FARM**

LANGUAGE VERSIONS: PL CZ SK HU RO LT LV EE RU UA HR SI BG FI SE DK EN DE FR IT ES NL AR

395x373x309

02267

### **MEMOS MAXI FARM**

LANGUAGE VERSIONS: PL CZ SK HU RO LT LV EE RU UA HR SI BG FI SE DK EN DE FR IT ES NL AR

362x292x63

395x373x309

02267 - NEW:

### **MEMOS MAXI FARM**

LANGUAGE VERSIONS: PL CZ SK HU RO LT LV EE RU UA HR SI BG FI SE DK EN DE FR IT ES NL AR

362x292x63

5,07

395x373x309

02267

NEW: