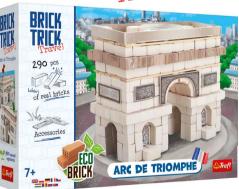

#### -NEW: 61551

#### ARC DE TRIOMPHE

Brick Trick Travel is a new line of our toy building sets. Thanks to the products from the series, you'll learn about some of the immensely popular and much-loved historical buildings, and - most importantly - you'll get the chance to construct them from scratch. Due to the breathtaking nature of the miniature models' real-life counterparts, all the bricklaving, woodcutting and tinkering will become even more exciting. While having fun using Brick Trick Travel products, you'll gain a fascinating insight into the world of these constructions. Now the most famous historical buildings from every corner of the globe can be displayed on your very own shelf! The set contains all elements needed to create the Arc de Triomphe de l'Étoile.

The set contains 98% natural ingredients.

355x245x76

375x260x365

LANGUAGE VERSIONS: EN PL FR DE CZ SK HU RO RU