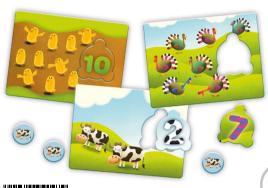

### **ZAHLEN**

02047

Zahlen ist ein pädagogisches Puzzlespiel, mit dem das Lernen von Zahlen Spaß macht. Das Kind lernt spielerisch die Zahlen und übt das Zählen bis zehn. Das Spiel eignet sich hervorragend als erster Schritt zum Erlernen der verschiedenen Rechenarten.

LANGUAGE VERSION:

Entdecker

287x192x39

Die Uhr

Educational