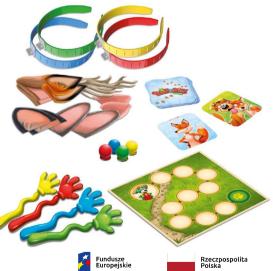

#### **ZIG ZAP**

ZIG ZAP is a dynamic game during which you'll need

to keep your eyes open for specific animal

Zrealizowano dzięki projektowi w ramach Działania 2.1 Wsparcie inwestycji w infrastrukturę B+R przedsiębiorstw, Rozwój Centrum Badawczo-Rozwojowego firmy Trefl S.A.

LANGUAGE VERSIONS:

260x260x80

500x270x275