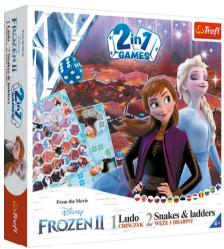

#### 2 IN 1 LUDO / SNAKES AND LADDERS **FROZEN II**

Classic games for the whole family! Ludo Lead all your pawns to your "home area". Watch out for your opponents, which you will definitely meet along the way. Who will have more luck with dice? Snakes & Ladders Take part in a race full of unexpected twists. Come across the squares that will take you away from winning and to those which will allow you to reach the finish line faster. Who will be the winner?