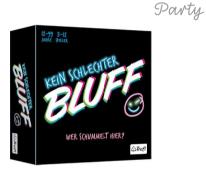

# Party

02197

### **BLUFF**

Werde zum Meister der Kreativität, täusche deine Gegner durch geschicktes Bluffen- und hol dir den Sieg in diesem Partyspiel voller Hinterlist und Spekulationen! Ein Spieler schreibt die Antwort auf die gestellte Frage auf, ein anderer stellt diese den übrigen Mitspielern vor. Aber pass auf, seine Version kann, muss aber nicht zu dem Original passen! Wird er einen Bluff riskieren oder gibt er die richtige Antwort? Die übrigen Spieler entscheiden, ob hier einer versucht. euch in die Irre zu führen. Oder steckt gar nichts weiter 