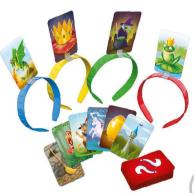

#### -NEW: 02318

#### **ANONIMO JUNIOR**

ANONIMO JUNIOR is a parlour game in which the players have to guess who or what is on the cards placed on their heads. Put on a headband, draw a character or an item card and ask clever questions to make the correct guess as quickly as possible.