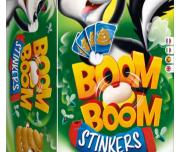

#### **BOOM BOOM - STINKERS**

In BOOM BOOM, players try to collect sets of cards with the same Stinkers. Players exchange their cards with cards on the board at the same time. After catching four of the same Stinkers, the player rings the bell to signal that a set is ready. Players can hunt for cards of the same type, making the gameplay even more exciting. The player who collects complete sets of Stinker cards is the winner!

Boom, Boom

LANGUAGE VERSIONS: LT LV EE FI SE EN RU UA

415x300x275