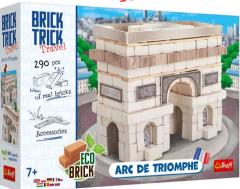

#### -NEW: 61551

#### ARC DE TRIOMPHE

Brick Trick Travel is a new line of our toy building sets. Thanks to the products from the series, you'll learn about some of the immensely popular and much-loved historical buildings, and - most importantly - you'll get the chance to construct them from scratch. Due to the breathtaking nature of the miniature models' real-life counterparts, all the bricklaving, woodcutting and tinkering will become even more exciting. While having fun using Brick Trick Travel products, you'll gain a fascinating insight into the world of these constructions. Now the most famous historical buildings from every corner of the globe can be displayed on your very own shelf! The set contains all elements needed to create the Arc de Triomphe de l'Étoile.

The set contains 98% natural ingredients.

355x245x76

375x260x365

LANGUAGE VERSIONS: EN PL FR DE CZ SK HU RO RU