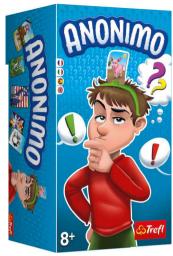

#### **ANONIMO**

At ANONIMO, each player draws their secret card which is shown to everyone except them. Draw a clue type, pick a player whom you consider the best helper and collect points for making correct guesses.

LANGUAGE VERSIONS: FRITES EN

415x300x275

Party