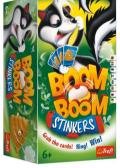

#### **BOOM BOOM - STINKERS**

In BOOM BOOM, players try to collect sets of cards with the same Stinkers. Players exchange their cards with cards on the board at the same time. After catching four of the same Stinkers, the player rings the bell to signal that a set is ready. Players can hunt for cards of the same type, making the gameplay even more exciting. The player who collects complete sets of Stinker cards is the winner!

Boom, Boom

LANGUAGE VERSIONS: LT LV EE FI SE EN RU UA

415x300x275