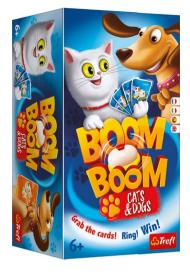

#### **BOOM BOOM - CATS & DOGS**

In BOOM BOOM players try to collect sets of cards with cats or dogs. Players exchange their cards with cards on the board at the same time. After catching four of the same dogs or cats, the player rings the bell to signal that a set is ready. Players can hunt for cards of the same type, making the gameplay even more exciting. The player who collects complete sets of dog or cat cards is the winner!

LANGUAGE VERSIONS: LT LV EE FI SE EN RU UA

260x145x100