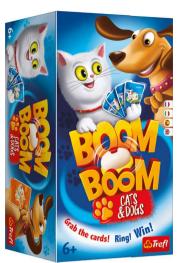

#### **BOOM BOOM - CATS & DOGS**

In BOOM BOOM players try to collect sets of cards with cats or dogs. Players exchange their cards with cards on the board at the same time. After catching four of the same dogs or cats, the player rings the bell to signal that a set is ready. Players can hunt for cards of the same type, making the gameplay even more exciting. The player who collects complete sets of dog or cat cards is the winner!

# **BOOM BOOM - CATS & DOGS**

In BOOM BOOM players try to collect sets of cards with cats or dogs. Players exchange their cards with cards on the board at the same time. After catching four of the same dogs or cats, the player rings the bell to signal that a set is ready. Players can hunt for cards of the same type, making the gameplay even more exciting. The player who collects complete sets of dog or cat cards is the winner!