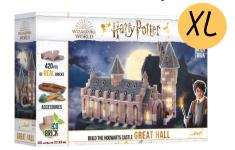

#### 61562

#### **GREAT HALL**

Do you want to see more than just castle ruins? Build the most famous hall in Hogwarts Castle – the Great Hall! The Brick Trick Harry Potter series is a line of creative construction toys with real bricks! Discover the world of creative activities such building, cutting, gluing and decorating. Build the Marble Staircase Tower with three turrets on top of it – and do it from scratch! It's where the headmaster's office is located. Do you know the password to go inside?

The set contains 97% natural ingredients.

LANGUAGE VERSIONS: EN PL FR CZ SK HU RO RU

# Harry Potter William Will Potter XL AZDING REAL BROSS ADDESSMENTS

395x265x93 4 9,36 410x280x373

BUILD THE HOGWARTS CASTLE GREAT HAL