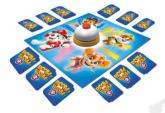

#### **BOOM BOOM - CATS & DOGS**

In BOOM BOOM players try to collect sets of cards with cats or dogs. Players exchange their cards with cards on the board at the same time. After catching four of the same dogs or cats, the player rings the bell to signal that a set is ready. Players can hunt for cards of the same type, making the gameplay even more exciting. The player who collects complete sets of dog or cat cards is the winner!

#### **BOOM BOOM - PAW PATROL**

In BOOM BOOM, players try to collect sets of cards with heroes of Paw Patrol. Players exchange their cards with cards on the board at the same time. After catching four of the same characters, the player rings the bell to signal that a set is ready. Players can hunt for cards of the same type, making the gameplay even more exciting. The player who collects complete Paw Patrol sets is the winner!

# **BOOM BOOM - CATS & DOGS**

In BOOM BOOM players try to collect sets of cards with cats or dogs. Players exchange their cards with cards on the board at the same time. After catching four of the same dogs or cats, the player rings the bell to signal that a set is ready. Players can hunt for cards of the same type, making the gameplay even more exciting. The player who collects complete sets of dog or cat cards is the winner!