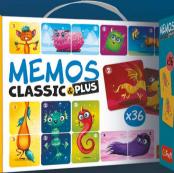

# 02273 • NEW •

# MEMOS CLASSIC & PLUS CUTE MONSTERS

LANGUAGE VERSIONS: PL CZ SK HU RO LT LV EE RU UA HR SI BG FI SE DK EN DE FR IT ES NL AR

1+

270×187×62

2.4

390x195x272