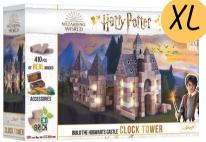

#### 61563

#### **CLOCK TOWER**

The wizarding world is at your fingertips... just set the clock back! Build one of the oldest towers at Hogwarts School of Witchcraft and Wizardry – the Clock Tower!

The Brick Trick Harry Potter series is a line of creative construction toys with real bricks! Discover the world of creative activities such building, cutting, gluing and decorating. Build the Quad and adjoining towers – the Gryffindor Tower, the Divination Tower, the Lookout Tower, and even the Hospital Wing! Put your name in the Goblet of Fire and take part in the Triwizard Tournament; maybe you will be the champion for Hogwarts?

The set contains 96% natural ingredients.

LANGUAGE VERSIONS: EN PL FR CZ SK HU RO RU

# Harry Potter

Brick Trick

9.02

410×280×373