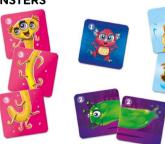

# 02273 • NEW •

# MEMOS CLASSIC & PLUS CUTE MONSTERS

LANGUAGE VERSIONS: PL CZ SK HU RO LT LV EE RU UA HR SI BG FI SE DK EN DE FR IT ES NL AR

1+

270×187×62

2.4

390x195x272

### **MEMOS CLASSIC & PLUS CUTE MONSTERS**

LANGUAGE VERSIONS: PL CZ SK HU RO LT LV EE RU UA HR SI BG FI SE DK EN DE FR IT ES NL AR

270x187x62

390x195x272