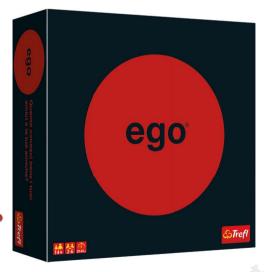

### **EGO**

Pesca una carta e leggi la domanda e le possibili risposte ad alta voce. Fai la tua scelta con discrezione. Gli altri giocatori proveranno a indovinare la tua risposta. A seconda di quanto siano sicuri della risposta, scommetteranno un numero corrispondente di fiche piccole. Il giocatore che riuscirà a capire meglio gli altri giocatori sarà il vincitore.

LANGUAGE VERSIONS: