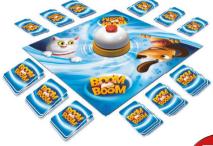

#### **BOOM BOOM - CATS & DOGS**

In BOOM BOOM players try to collect sets of cards with cats or dogs. Players exchange their cards with cards on the board at the same time. After catching four of the same dogs or cats, the player rings the bell to signal that a set is ready. Players can hunt for cards of the same type, making the gameplay even more exciting. The player who collects complete sets of dog or cat cards is the winner!

LANGUAGE VERSIONS: LT LV EE FI SE EN RU UA

260x145x100