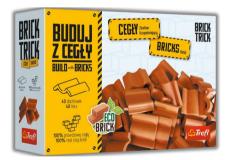

#### **BRICKS REFILL - "WHOLE BRICKS**"

Become a builder using 40 real clay bricks for your constructions. Brick Trick set is an amazing solution for those who wish to continue playing and build more projects from the Brick Trick line. Use your imagination and create your own unique character building using your own interesting ideas and solutions.

LANGUAGE VERSIONS: EN PL HU RO CZ SK DE FR NL SE TR DK NO HR IT RU

200×140×60