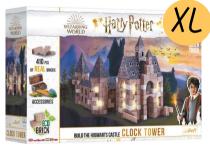

#### 61563

#### **CLOCK TOWER**

The wizarding world is at your fingertips... just set the clock back! Build one of the oldest towers at Hogwarts School of Witchcraft and Wizardry – the Clock Tower!

The Brick Trick Harry Potter series is a line of creative construction toys with real bricks! Discover the world of creative activities such building, cutting, gluing and decorating. Build the Quad and adjoining towers – the Gryffindor Tower, the Divination Tower, the Lookout Tower, and even the Hospital Wing! Put your name in the Goblet of Fire and take part in the Triwizard Tournament; maybe you will be the champion for Hogwarts?

The set contains 96% natural ingredients.

LANGUAGE VERSIONS: EN PL FR CZ SK HU RO RU