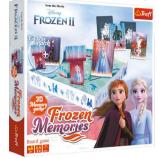

#### **FROZEN MEMORIES**

Elsa wishes to uncover the mystery behind her magical powers – but will she find out the truth? Fortunately for her, she can count on her sister Anna and their amazing friends. Join your favourite characters in the world of Frozen II, be observant and test your memory!