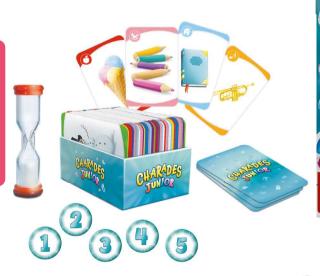

#### **CHARADES JUNIOR**

Quickly act out a word or phrase depicted on a card! Be lightening fast, precise and... ready for everything! Is this a lion or a singer? Try the new cool CHARADES JUNIOR! Hundreds of pictures and even more acting ideas. Draw a card and communicate a word or phrase (no sounds allowed!). How many can you convey in 2 minutes? And how many will your team guess?

LANGUAGE VERSIONS: FR IT ES EN

260×145×100 8 4 415

Games Party