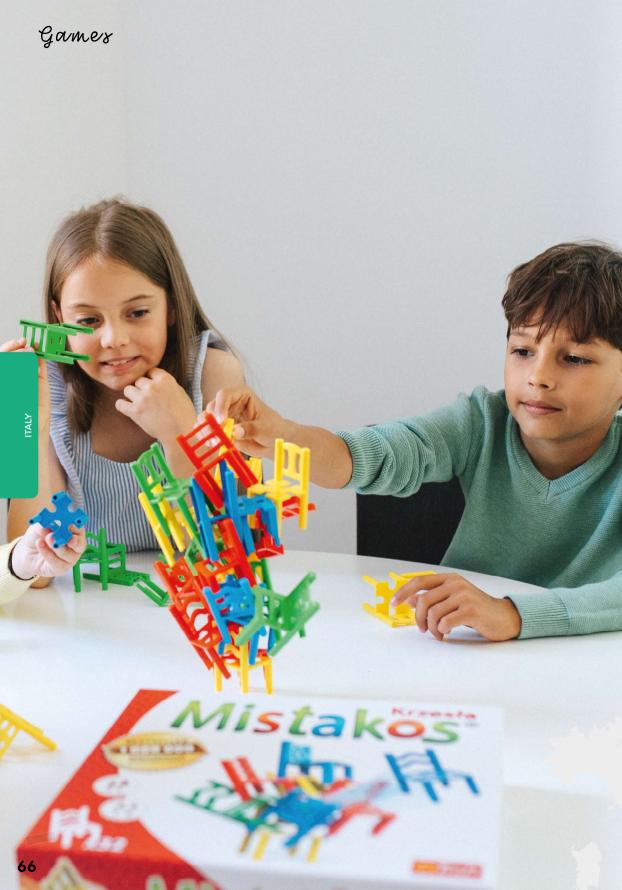

### **MISTAKOS - CHAIRS FOR 4 PLAYERS!**

Ogni giocatore scegliere un set di sedie di un colore. Il giocatore più giovane inizia la manche posizionando una delle sue sedie al centro del tavolo.

Quindi, i restanti giocatori, a turno, aggiungono una delle loro sedie alla struttura. Solo la prima sedia tocca il tavolo.

Vince chi si sbarazza per primo di tutte le sue sedie.

LANGUAGE VERSIONS:

500x291x296

<sup>\*</sup>TV spot avaliable on client request.