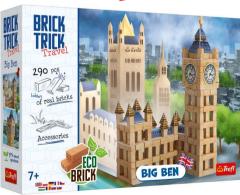

#### :NEW: 61552

#### **BIG BEN**

Brick Trick Travel is a new line of our toy building sets. Thanks to the products from the series, you'll learn about some of the immensely popular and much-loved historical buildings, and - most importantly - you'll get the chance to construct them from scratch. Due to the breathtaking nature of the miniature models' real-life counterparts, all the bricklaying, woodcutting and tinkering will become even more exciting. While having fun using Brick Trick Travel products, you'll gain a fascinating insight into the world of these constructions. Now the most famous historical buildings from every corner of the globe can be displayed on your very own shelf! The set contains all elements needed to create Big Ben.

LANGUAGE VERSIONS:

Brick, Trick, Trowel

355x245x76

EN PL FR DE CZ SK HU RO RU