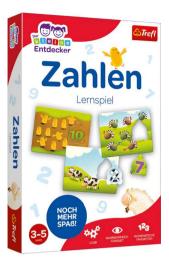

### **ZAHLEN**

02047

Zahlen ist ein pädagogisches Puzzlespiel, mit dem das Lernen von Zahlen Spaß macht. Das Kind lernt spielerisch die Zahlen und übt das Zählen bis zehn. Das Spiel eignet sich hervorragend als erster Schritt zum Erlernen der verschiedenen Rechenarten.

LANGUAGE VERSION:

Entdecker

287x192x39

Die Uhr

Educational