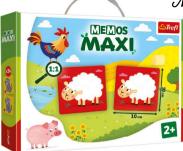

# 02266 NEW:

#### **MEMOS MAXI FARM**

LANGUAGE VERSIONS: PL CZ SK HU RO LT LV EE RU UA HR SI BG FI SE DK EN DE FR IT ES NL AR

362x292x63

395x373x309

02267

### -NEW: 02266

### **MEMOS MAXI FARM**

LANGUAGE VERSIONS: PL CZ SK HU RO LT LV EE RU UA HR SI BG FI SE DK EN DE FR IT ES NL AR

362x292x63

395x373x309