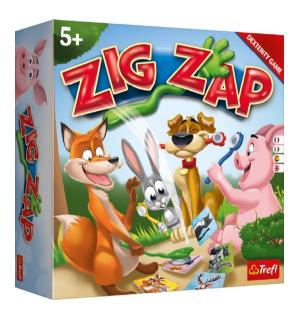

#### **ZIG ZAP**

ZIG ZAP is a dynamic game during which you'll need

to keep your eyes open for specific animal

Zrealizowano dzięki projektowi w ramach Działania 2.1 Wsparcie inwestycji w infrastrukturę B+R przedsiębiorstw, Rozwój Centrum Badawczo-Rozwojowego firmy Trefl S.A.