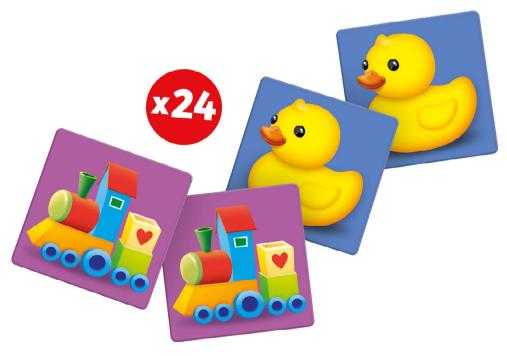

#### MEMOS MAXI VEHICLES

LANGUAGE VERSIONS: PL CZ SK HU RO LT LV EE RU UA HR SI BG FI SE DK EN DE FR IT ES NL AR

2+

362x292x63

5,07

395x373x309

### :NEW: 02267

### **MEMOS MAXI VEHICLES**

LANGUAGE VERSIONS: PL CZ SK HU RO LT LV EE RU UA HR SI BG FI SE DK EN DE FR IT ES NL AR

362x292x63 5,07 395x373x309