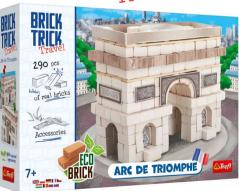

#### -NEW: 61551

#### ARC DE TRIOMPHE

Brick Trick Travel is a new line of our toy building sets. Thanks to the products from the series, you'll learn about some of the immensely popular and much-loved historical buildings, and - most importantly - you'll get the chance to construct them from scratch. Due to the breathtaking nature of the miniature models' real-life counterparts, all the bricklaving, woodcutting and tinkering will become even more exciting. While having fun using Brick Trick Travel products, you'll gain a fascinating insight into the world of these constructions. Now the most famous historical buildings from every corner of the globe can be displayed on your very own shelf! The set contains all elements needed to create the Arc de Triomphe de l'Étoile.

The set contains 98% natural ingredients.

355x245x76

375x260x365

LANGUAGE VERSIONS: EN PL FR DE CZ SK HU RO RU

### - NEW: 61551

### **ARC DE TRIOMPHE**

Brick Trick Travel is a new line of our toy building sets. Thanks to the products from the series, you'll learn about some of the immensely popular and much-loved historical buildings, and - most importantly - you'll get the chance to construct them from scratch. Due to the breathtaking nature of the miniature models' real-life counterparts, all the bricklaving, woodcutting and tinkering will become even more exciting. While having fun using Brick Trick Travel products, you'll gain a fascinating insight into the world of these constructions. Now the most famous historical buildings from every corner of the globe can be displayed on your very own shelf! The set contains all elements needed to create the Arc de Triomphe de l'Étoile.

The set contains 98% natural ingredients.

EN PL FR DE CZ SK HU RO RU