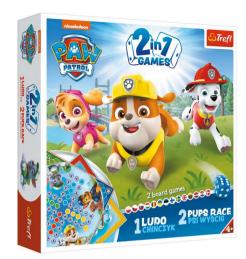

#### 2 IN 1 LUDO / PUPS RACE **PAW PATROL**

Classic games for the whole family! Ludo Lead all your pawns to your "home area". Watch out for your opponents, which you will definitely meet along the way. Who will have more luck with dice? Pups Race Take part in a race full of unexpected twists. Come across the squares that will take you away from winning and to those which will allow you to reach the finish line faster. Who will be the winner?