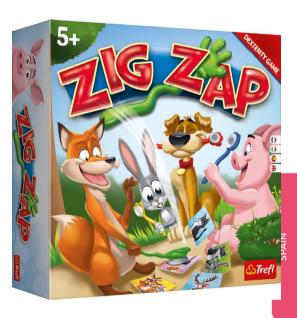

#### **ZIG ZAP**

ZIG ZAP is a dynamic game during which you'll need

to keep your eyes open for specific animal

Zrealizowano dzięki projektowi w ramach Działania 2.1 Wsparcie inwestycji w infrastrukturę B+R przedsiębiorstw, Rozwój Centrum Badawczo-Rozwojowego firmy Trefl S.A.

LANGUAGE VERSIONS:

260x260x80

500x270x275