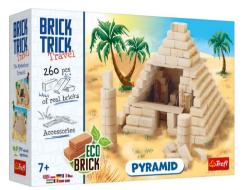

#### - NEW -61550

#### **PYRAMID**

Brick Trick Travel is a new line of our toy building sets. Thanks to the products from the series, you'll learn about some of the popular and much-loved historical buildings, and - most importantly - you'll get the chance to construct them from scratch. Due to the breathtaking nature of the miniature models' real-life counterparts, all the bricklaying, woodcutting and tinkering will become even more exciting. Now the most famous historical buildings from every corner of the globe can be displayed on your very own shelf! The set contains all elements needed to create the Mysterious Pyramid.

The set contains 97% natural ingredients.

317×227×73

8 46

Brick, Trick, Travel

445y240y330

LANGUAGE VERSIONS: EN PL FR DE CZ SK HU RO RU