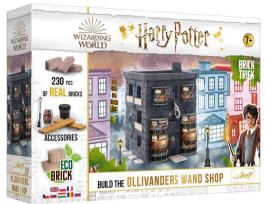

## 61600 - NEW -

# Hourry Potter

#### **OLLIVANDERS WAND SHOP**

TV. spot\*

Brick Trick

Build Ollivanders Wand Shop, using natural bricks fired at 1,000°C and genuine wood. Ollivanders Wand Shop was the place where students from Hogwarts bought their wands. Use decorative cardboard elements, add some real moss and stones to give the shop at Diagon Alley a unique look! Most importantly – you can combine different sets to create your own magical alley! Admire colourful window displays and peek into every nook and cranny. Now you can have some of the most notable shops on your own shelf. The set contains 93% natural ingredients.

317x227x73

445x240x330

WIZARDING WORLD characters, names and related indicia are @& Warner Bros. Entertainment Inc. Publishing Rights @ JKR. (\$22)

LANGUAGE VERSIONS: EN PL FR CZ SK HU RO RU