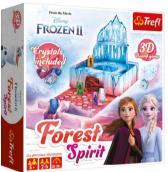

#### **FOREST SPIRIT**

Elsa, together with Anna and their friends, sets out on an extraordinary journey to uncover the truth about her magical powers. Help your favourite characters from the film Frozen 2 find ice crystals and then take the magical objects safely to the ice palace.

LANGUAGE VERSIONS: PL EN SE FI BG UA TR RU LT CZ LV SK