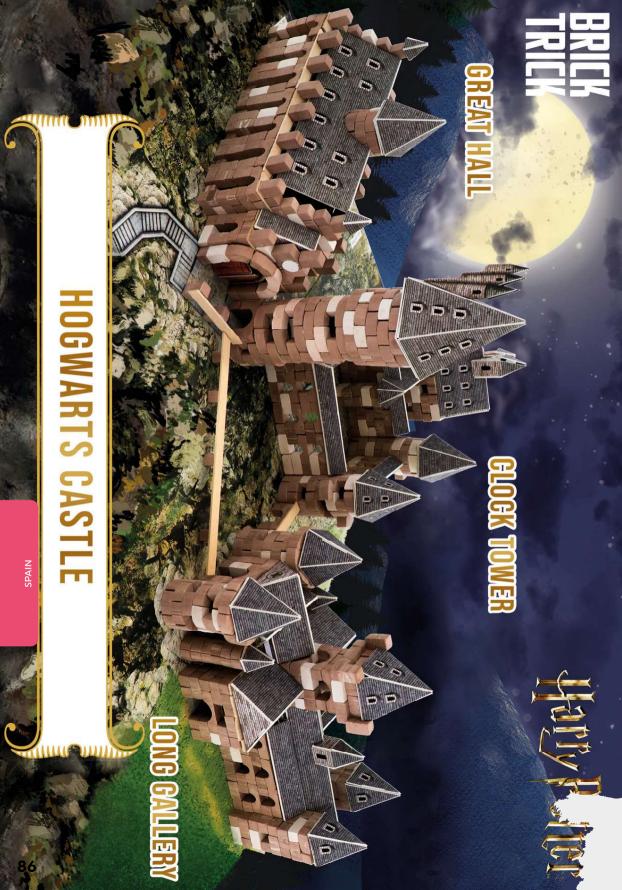

#### 61562

#### **GREAT HALL**

Do you want to see more than just castle ruins? Build the most famous hall in Hogwarts Castle – the Great Hall! The Brick Trick Harry Potter series is a line of creative construction toys with real bricks! Discover the world of creative activities such building, cutting, gluing and decorating. Build the Marble Staircase Tower with three turrets on top of it – and do it from scratch! It's where the headmaster's office is located. Do you know the password to go inside?

The set contains 97% natural ingredients.

LANGUAGE VERSIONS: EN PL FR CZ SK HU RO RU

#### 61563

#### **CLOCK TOWER**

The wizarding world is at your fingertips... just set the clock back! Build one of the oldest towers at Hogwarts School of Witchcraft and Wizardry – the Clock Tower!

The Brick Trick Harry Potter series is a line of creative construction toys with real bricks! Discover the world of creative activities such building, cutting, gluing and decorating. Build the Quad and adjoining towers – the Gryffindor Tower, the Divination Tower, the Lookout Tower, and even the Hospital Wing! Put your name in the Goblet of Fire and take part in the Triwizard Tournament; maybe you will be the champion for Hogwarts?

#### 61564

#### LONG GALLERY

The best wizarding school in the world is waiting for you! Build, from scratch, the central structure of the Castle – the Long Gallery! The Brick Trick Harry Potter series is a line of creative construction toys with real bricks! Discover the world of creative activities such building, cutting, gluing and decorating. Build the Viaduct Entrance, the Bell Towers and the Central Tower, and add the newly-build Middle Courtyard! Now the central structure of Hogwarts Castle from the Harry Potter series can be displayed on your very own shelf!