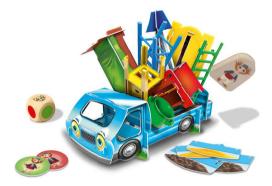

### **UMZUG**

Der Umzug ist ein urkomisches Geschicklichkeitsspiel für die ganze Familie. Wählt die passende Schwierigkeitsstufe und helft Familie Treflik, ihr Auto zu packen, und dem Onkel, in sein neues Zuhause umzuziehen.