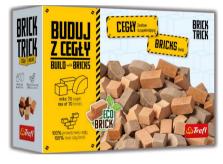

#### **BRICKS REFILL - "WHOLE BRICKS**"

Become a builder using 40 real clay bricks for your constructions. Brick Trick set is an amazing solution for those who wish to continue playing and build more projects from the Brick Trick line. Use your imagination and create your own unique character building using your own interesting ideas and solutions.

LANGUAGE VERSIONS: EN PL HU RO CZ SK DE FR NL SE TR DK NO HR IT RU

200×140×60