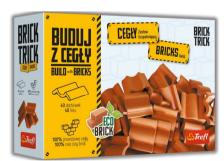

#### **BRICKS REFILL - "WHOLE BRICKS**"

Become a builder using 40 real clay bricks for your constructions. Brick Trick set is an amazing solution for those who wish to continue playing and build more projects from the Brick Trick line. Use your imagination and create your own unique character building using your own interesting ideas and solutions.

LANGUAGE VERSIONS: EN PL HU RO CZ SK DE FR NL SE TR DK NO HR IT RU

200×140×60

#### **BRICKS REFILL - "HALF BRICKS**"

Become a builder using 40 real clay bricks for your constructions. Brick Trick set is an amazing solution for those who wish to continue playing and build more projects from the Brick Trick line. Use your imagination and create your own unique character building using your own interesting ideas and solutions.

LANGUAGE VERSIONS: EN PL HU RO CZ SK DE FR NL SE TR DK NO HR IT RU

1.57

383x149x209

#### **BRICKS REFILL - "ROOF TILES"**

Become a builder using 40 real clay bricks for your constructions. Brick Trick set is an amazing solution for those who wish to continue playing and build more projects from the Brick Trick line. Use your imagination and create your own unique character building using your own interesting ideas and solutions.

LANGUAGE VERSIONS: EN PL HU RO CZ SK DE FR NL SE TR DK NO HR IT RU

200x140x60

2,93

383x149x209

UNITED KINGDOM