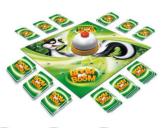

# **BOOM BOOM - CATS & DOGS**

In BOOM BOOM players try to collect sets of cards with cats or dogs. Players exchange their cards with cards on the board at the same time. After catching four of the same dogs or cats, the player rings the bell to signal that a set is ready. Players can hunt for cards of the same type, making the gameplay even more exciting. The player who collects complete sets of dog or cat cards is the winner!

LANGUAGE VERSIONS:

260x145x100

415x300x275