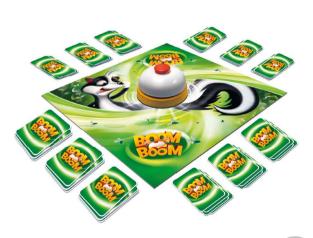

#### **BOOM BOOM - STINKERS**

In BOOM BOOM, players try to collect sets of cards with the same Stinkers. Players exchange their cards with cards on the board at the same time. After catching four of the same Stinkers, the player rings the bell to signal that a set is ready. Players can hunt for cards of the same type, making the gameplay even more exciting. The player who collects complete sets of Stinker cards is the winner!

Boom, Boom

LANGUAGE VERSIONS: LT LV EE FI SE EN RU UA

415x300x275

Boom Boom

LANGUAGE VERSIONS:

\*TV spot avaliable on client request.

Games