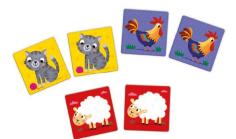

# 02266 NEW:

#### **MEMOS MAXI FARM**

LANGUAGE VERSIONS: PL CZ SK HU RO LT LV EE RU UA HR SI BG FI SE DK EN DE FR IT ES NL AR

362x292x63

395x373x309

02267

### -NEW: 02266

### **MEMOS MAXI FARM**

LANGUAGE VERSIONS: PL CZ SK HU RO LT LV EE RU UA HR SI BG FI SE DK EN DE FR IT ES NL AR

362x292x63

395x373x309