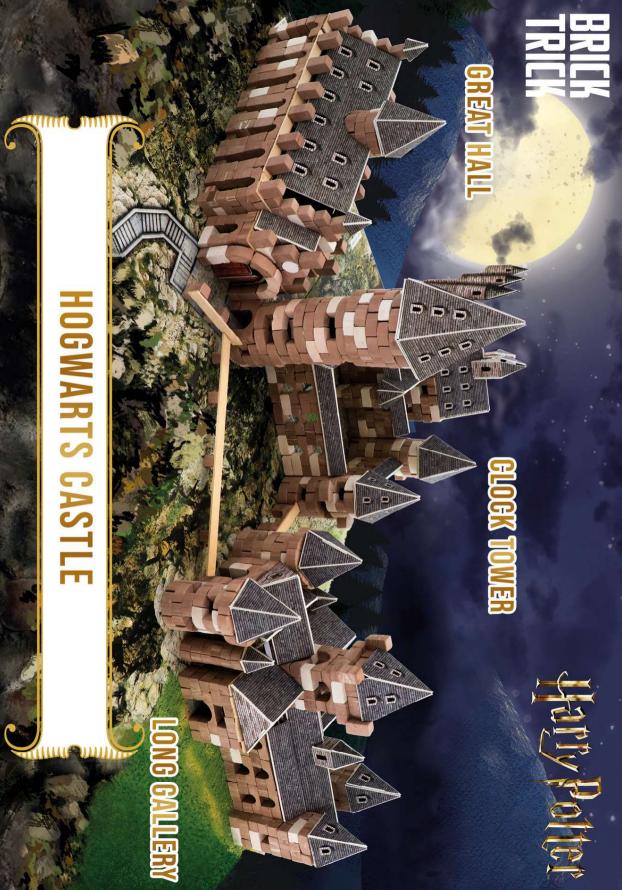

#### 61562

#### **GREAT HALL**

Do you want to see more than just castle ruins? Build the most famous hall in Hogwarts Castle – the Great Hall! The Brick Trick Harry Potter series is a line of creative construction toys with real bricks! Discover the world of creative activities such building, cutting, gluing and decorating. Build the Marble Staircase Tower with three turrets on top of it – and do it from scratch! It's where the headmaster's office is located. Do you know the password to go inside?

The set contains 97% natural ingredients.

LANGUAGE VERSIONS: EN PL FR CZ SK HU RO RU

# Harry Potter William Will Potter XL AZDING REAL BROSS ADDESSMENTS

395x265x93 4 9,36 410x280x373

BUILD THE HOGWARTS CASTLE GREAT HAL

#### 61563

#### **CLOCK TOWER**

The wizarding world is at your fingertips... just set the clock back! Build one of the oldest towers at Hogwarts School of Witchcraft and Wizardry – the Clock Tower!

The Brick Trick Harry Potter series is a line of creative construction toys with real bricks! Discover the world of creative activities such building, cutting, gluing and decorating. Build the Quad and adjoining towers – the Gryffindor Tower, the Divination Tower, the Lookout Tower, and even the Hospital Wing! Put your name in the Goblet of Fire and take part in the Triwizard Tournament; maybe you will be the champion for Hogwarts?

The set contains 96% natural ingredients.

LANGUAGE VERSIONS: EN PL FR CZ SK HU RO RU

# Harry Potter

Brick Trick

9.02

410×280×373

#### 61564

#### LONG GALLERY

The best wizarding school in the world is waiting for you! Build, from scratch, the central structure of the Castle – the Long Gallery! The Brick Trick Harry Potter series is a line of creative construction toys with real bricks! Discover the world of creative activities such building, cutting, gluing and decorating. Build the Viaduct Entrance, the Bell Towers and the Central Tower, and add the newly-build Middle Courtyard! Now the central structure of Hogwarts Castle from the Harry Potter series can be displayed on your very own shelf!

## Harry Potter

4 9,2 41