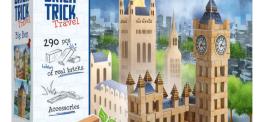

#### :NEW: 61552

#### **BIG BEN**

Brick Trick Travel is a new line of our toy building sets. Thanks to the products from the series, you'll learn about some of the immensely popular and much-loved historical buildings, and - most importantly - you'll get the chance to construct them from scratch. Due to the breathtaking nature of the miniature models' real-life counterparts, all the bricklaying, woodcutting and tinkering will become even more exciting. While having fun using Brick Trick Travel products, you'll gain a fascinating insight into the world of these constructions. Now the most famous historical buildings from every corner of the globe can be displayed on your very own shelf! The set contains all elements needed to create Big Ben.

LANGUAGE VERSIONS:

Brick, Trick, Trowel

355x245x76

EN PL FR DE CZ SK HU RO RU