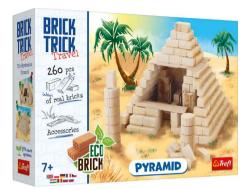

#### - NEW -61550

#### **PYRAMID**

Brick Trick Travel is a new line of our toy building sets. Thanks to the products from the series, you'll learn about some of the popular and much-loved historical buildings, and - most importantly - you'll get the chance to construct them from scratch. Due to the breathtaking nature of the miniature models' real-life counterparts, all the bricklaying, woodcutting and tinkering will become even more exciting. Now the most famous historical buildings from every corner of the globe can be displayed on your very own shelf! The set contains all elements needed to create the Mysterious Pyramid.

The set contains 97% natural ingredients.

317×227×73

8 46

Brick, Trick, Travel

445y240y330

LANGUAGE VERSIONS: EN PL FR DE CZ SK HU RO RU