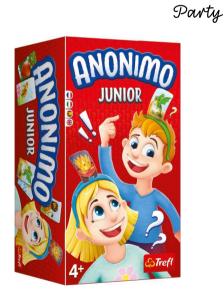

#### -NEW: 02318

#### **ANONIMO JUNIOR**

ANONIMO JUNIOR is a parlour game in which the players have to guess who or what is on the cards placed on their heads. Put on a headband, draw a character or an item card and ask clever questions to make the correct guess as quickly as possible.

LANGUAGE VERSIONS: FR IT ES EN

415x300x275