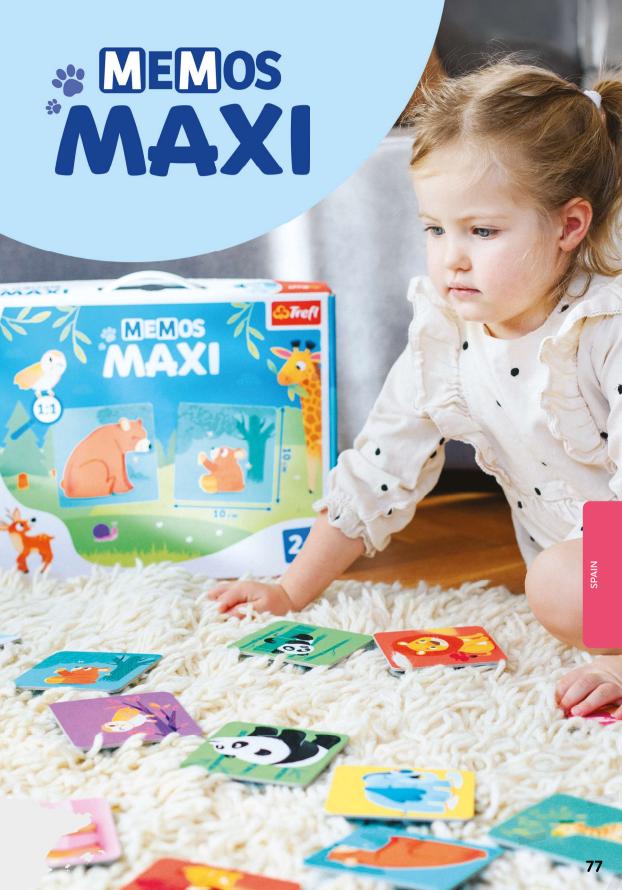

### :NEW: 02332

### **MEMOS MAXI BABIES AND THE BEAR**

LANGUAGE VERSIONS: PL CZ SK HU RO RU UA LT LV ET EN DE FR ES IT ZH JP KO

5,07

395x373x309

02264