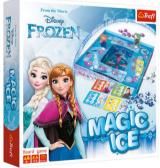

#### MAGIC ICE

Welcome to the Frozen World! Together with Elsa, Anna, Olaf, and Kristoff you will face a really important task! You have to find crystals of magic ice. Who will find the most of them?

Board game

LANGUAGE VERSIONS: PL EN CZ SK HU RO BG HR SI SE LT LV EE FI RU UA TR

15