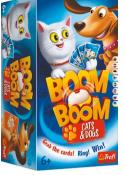

# Games

#### **BOOM BOOM - CATS & DOGS**

In BOOM BOOM players try to collect sets of cards with cats or dogs. Players exchange their cards with cards on the board at the same time. After catching four of the same dogs or cats, the player rings the bell to signal that a set is ready. Players can hunt for cards of the same type, making the gameplay even more exciting. The player who collects complete sets of dog or cat cards is the winner!

LANGUAGE VERSIONS: LT LV EE FI SE EN RU UA

260x145x100