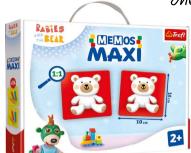

#### :NEW: 02332

#### **MEMOS MAXI BABIES AND THE BEAR**

LANGUAGE VERSIONS: PL CZ SK HU RO RU UA LT LV ET EN DE FR ES IT ZH JP KO

362x292x63

5,07

395x373x309

02264