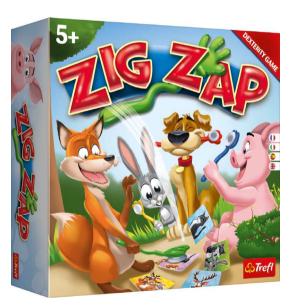

#### :NEW: 02319

# Dexterity

#### **ZIG ZAP**

ZIG ZAP is a dynamic game during which you'll need

to keep your eyes open for specific animal

Zrealizowano dzięki projektowi w ramach Działania 2.1 Wsparcie inwestycji w infrastrukturę B+R przedsiębiorstw, Rozwój Centrum Badawczo-Rozwojowego firmy Trefl S.A.

LANGUAGE VERSIONS:

260x260x80

500x270x275