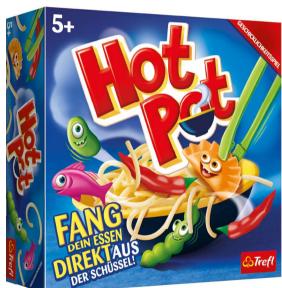

#### **HOT POT**

An unpredictable and intense game of skill, where speed in picking out ingredients is the most important. Sounds simple? Think again. You can use only tongs and your nimble hands! Catch them all as quickly as you can!

260x260x80

500×270×275