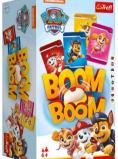

#### **BOOM BOOM - CATS & DOGS**

In BOOM BOOM players try to collect sets of cards with cats or dogs. Players exchange their cards with cards on the board at the same time. After catching four of the same dogs or cats, the player rings the bell to signal that a set is ready. Players can hunt for cards of the same type, making the gameplay even more exciting. The player who collects complete sets of dog or cat cards is the winner!

#### **BOOM BOOM - PAW PATROL**

In BOOM BOOM, players try to collect sets of cards with heroes of Paw Patrol. Players exchange their cards with cards on the board at the same time. After catching four of the same characters, the player rings the bell to signal that a set is ready. Players can hunt for cards of the same type, making the gameplay even more exciting. The player who collects complete Paw Patrol sets is the winner!

# **BOOM BOOM - CATS & DOGS**

In BOOM BOOM players try to collect sets of cards with cats or dogs. Players exchange their cards with cards on the board at the same time. After catching four of the same dogs or cats, the player rings the bell to signal that a set is ready. Players can hunt for cards of the same type, making the gameplay even more exciting. The player who collects complete sets of dog or cat cards is the winner!