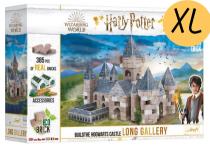

#### 61564

#### LONG GALLERY

The best wizarding school in the world is waiting for you! Build, from scratch, the central structure of the Castle – the Long Gallery! The Brick Trick Harry Potter series is a line of creative construction toys with real bricks! Discover the world of creative activities such building, cutting, gluing and decorating. Build the Viaduct Entrance, the Bell Towers and the Central Tower, and add the newly-build Middle Courtyard! Now the central structure of Hogwarts Castle from the Harry Potter series can be displayed on your very own shelf!

The set contains 96% natural ingredients.

LANGUAGE VERSIONS: EN PL FR CZ SK HU RO RU

## Harry Potter

4 9,2 41