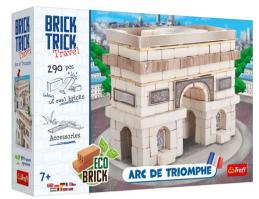

#### -NEW: 61551

#### ARC DE TRIOMPHE

Brick Trick Travel is a new line of our toy building sets. Thanks to the products from the series, you'll learn about some of the immensely popular and much-loved historical buildings, and - most importantly - you'll get the chance to construct them from scratch. Due to the breathtaking nature of the miniature models' real-life counterparts, all the bricklaving, woodcutting and tinkering will become even more exciting. While having fun using Brick Trick Travel products, you'll gain a fascinating insight into the world of these constructions. Now the most famous historical buildings from every corner of the globe can be displayed on your very own shelf! The set contains all elements needed to create the Arc de Triomphe de l'Étoile.

The set contains 98% natural ingredients.

355x245x76

375x260x365

LANGUAGE VERSIONS: EN PL FR DE CZ SK HU RO RU

### - NEW: 61551

### **ARC DE TRIOMPHE**

Brick Trick Travel is a new line of our toy building sets. Thanks to the products from the series, you'll learn about some of the immensely popular and much-loved historical buildings, and - most importantly - you'll get the chance to construct them from scratch. Due to the breathtaking nature of the miniature models' real-life counterparts, all the bricklaving, woodcutting and tinkering will become even more exciting. While having fun using Brick Trick Travel products, you'll gain a fascinating insight into the world of these constructions. Now the most famous historical buildings from every corner of the globe can be displayed on your very own shelf! The set contains all elements needed to create the Arc de Triomphe de l'Étoile.

The set contains 98% natural ingredients.

EN PL FR DE CZ SK HU RO RU