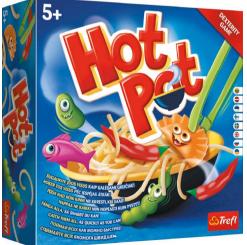

#### **HOT POT**

An unpredictable and intense game of skill, where speed in picking out ingredients is the most important. Sounds simple? Think again. You can use only tongs and your nimble hands! Catch them all as quickly as you can!

260x260x80

500×270×275