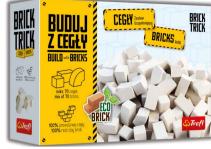

#### **BRICKS REFILL - "WHOLE BRICKS**"

Become a builder using 40 real clay bricks for your constructions. Brick Trick set is an amazing solution for those who wish to continue playing and build more projects from the Brick Trick line. Use your imagination and create your own unique character building using your own interesting ideas and solutions.

LANGUAGE VERSIONS: EN PL HU RO CZ SK DE FR NL SE TR DK NO HR IT RU

200×140×60

#### **BRICKS REFILL - "HALF BRICKS**"

Become a builder using 40 real clay bricks for your constructions. Brick Trick set is an amazing solution for those who wish to continue playing and build more projects from the Brick Trick line. Use your imagination and create your own unique character building using your own interesting ideas and solutions.

LANGUAGE VERSIONS: EN PL HU RO CZ SK DE FR NL SE TR DK NO HR IT RU

1.57

383x149x209

#### **BRICKS REFILL - "ROOF TILES"**

Become a builder using 40 real clay bricks for your constructions. Brick Trick set is an amazing solution for those who wish to continue playing and build more projects from the Brick Trick line. Use your imagination and create your own unique character building using your own interesting ideas and solutions.

LANGUAGE VERSIONS: EN PL HU RO CZ SK DE FR NL SE TR DK NO HR IT RU

200x140x60

2,93

383x149x209

UNITED KINGDOM