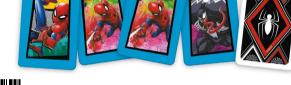

#### **BOOM BOOM - PAW PATROL**

In BOOM BOOM, players try to collect sets of cards with heroes of Paw Patrol. Players exchange their cards with cards on the board at the same time. After catching four of the same characters, the player rings the bell to signal that a set is ready. Players can hunt for cards of the same type, making the gameplay even more exciting. The player who collects complete Paw Patrol sets is the winner!