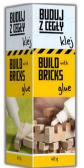

#### **REFILL - GLUE**

The Brick Trick glue is a product from Trefl's series of creative construction toys, where real natural brick is the main building material!

The glue is an amazing solution for those who wish to continue playing and build more projects. It is used to join together bricks and planks and decorate the buildings with elements coming with the set.

Refill

LANGUAGE VERSIONS: EN PL HU RO CZ SK DE FR NL SE TR DK NO HR IT RU

A S I C

30x100x30 3(3x12) 5,29

320×135×119