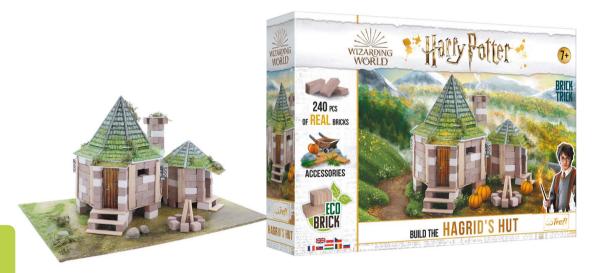

# 61598 • NEW •

#### **HAGRID'S HUT**

Build Hagrid's Hut, using natural bricks fired at 1,000°C and genuine wood. Use decorative cardboard elements, and add some grass, real moss and stones to give the hut – looming at the edge of the Forbidden Forest – a unique look! The atmosphere in the hut was always cordial, and Hagrid's friends often dropped by for a friendly chat. Now you can have the Hut on your own shelf.

The set contains 92% natural ingredients.

WIZARDING WORLD characters, names and related indicia are © &  $^{\text{\tiny M}}$  Warner Bros. Entertainment Inc. Publishing Rights © JKR. (s22)

**LANGUAGE VERSIONS:** EN PL FR CZ SK HU RO RU

+ 355

355x245x76

8.2

375x260x365