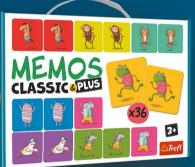

## 02271 - NEW:

# MEMOS CLASSIC & PLUS MOVE AND PLAY

270×187×62

390x195x272

Memos

LANGUAGE VERSIONS: PL CZ SK HU RO LT LV EE RU UA HR SI BG FI SE DK EN DE FR IT ES NL AR