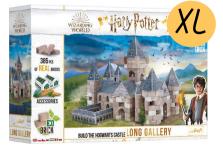

#### 61564

#### LONG GALLERY

The best wizarding school in the world is waiting for you! Build, from scratch, the central structure of the Castle – the Long Gallery! The Brick Trick Harry Potter series is a line of creative construction toys with real bricks! Discover the world of creative activities such building, cutting, gluing and decorating. Build the Viaduct Entrance, the Bell Towers and the Central Tower, and add the newly-build Middle Courtyard! Now the central structure of Hogwarts Castle from the Harry Potter series can be displayed on your very own shelf!

The set contains 96% natural ingredients.

LANGUAGE VERSIONS: EN PL FR CZ SK HU RO RU