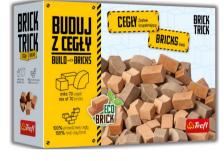

#### **BRICKS REFILL - "ROOF TILES"**

Become a builder using 40 real clay bricks for your constructions. Brick Trick set is an amazing solution for those who wish to continue playing and build more projects from the Brick Trick line. Use your imagination and create your own unique character building using your own interesting ideas and solutions.

LANGUAGE VERSIONS: EN PL HU RO CZ SK DE FR NL SE TR DK NO HR IT RU

200x140x60

2,93

383x149x209

UNITED KINGDOM