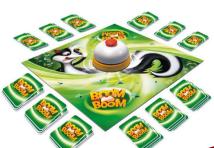

#### **BOOM BOOM - CATS & DOGS**

In BOOM BOOM players try to collect sets of cards with cats or dogs. Players exchange their cards with cards on the board at the same time. After catching four of the same dogs or cats, the player rings the bell to signal that a set is ready. Players can hunt for cards of the same type, making the gameplay even more exciting. The player who collects complete sets of dog or cat cards is the winner!

# **BOOM BOOM - CATS & DOGS**

In BOOM BOOM players try to collect sets of cards with cats or dogs. Players exchange their cards with cards on the board at the same time. After catching four of the same dogs or cats, the player rings the bell to signal that a set is ready. Players can hunt for cards of the same type, making the gameplay even more exciting. The player who collects complete sets of dog or cat cards is the winner!