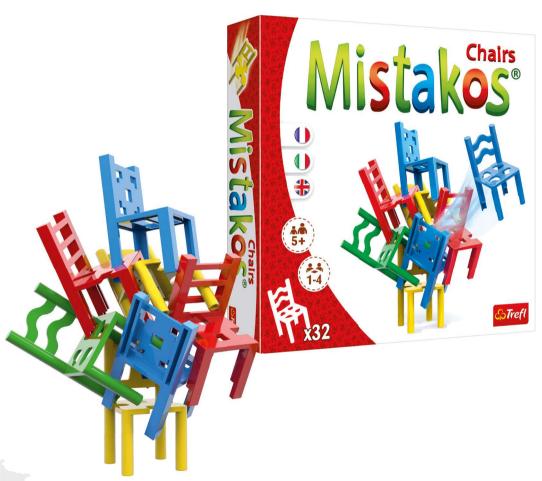

### **MISTAKOS - CHAIRS FOR 4 PLAYERS!**

Ogni giocatore scegliere un set di sedie di un colore. Il giocatore più giovane inizia la manche posizionando una delle sue sedie al centro del tavolo.

Quindi, i restanti giocatori, a turno, aggiungono una delle loro sedie alla struttura. Solo la prima sedia tocca il tavolo.

Vince chi si sbarazza per primo di tutte le sue sedie.

LANGUAGE VERSIONS:

500x291x296

<sup>\*</sup>TV spot avaliable on client request.