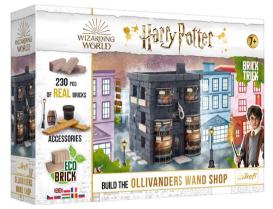

## 61600 - NEW -

# Hourry Potter

#### **OLLIVANDERS WAND SHOP**

TV. spot\*

Brick Trick

Build Ollivanders Wand Shop, using natural bricks fired at 1,000°C and genuine wood. Ollivanders Wand Shop was the place where students from Hogwarts bought their wands. Use decorative cardboard elements, add some real moss and stones to give the shop at Diagon Alley a unique look! Most importantly – you can combine different sets to create your own magical alley! Admire colourful window displays and peek into every nook and cranny. Now you can have some of the most notable shops on your own shelf. The set contains 93% natural ingredients.