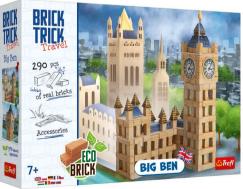

#### :NEW: 61552

#### **BIG BEN**

Brick Trick Travel is a new line of our toy building sets. Thanks to the products from the series, you'll learn about some of the immensely popular and much-loved historical buildings, and - most importantly - you'll get the chance to construct them from scratch. Due to the breathtaking nature of the miniature models' real-life counterparts, all the bricklaying, woodcutting and tinkering will become even more exciting. While having fun using Brick Trick Travel products, you'll gain a fascinating insight into the world of these constructions. Now the most famous historical buildings from every corner of the globe can be displayed on your very own shelf! The set contains all elements needed to create Big Ben.

LANGUAGE VERSIONS:

Brick, Trick, Trowel

355x245x76

EN PL FR DE CZ SK HU RO RU