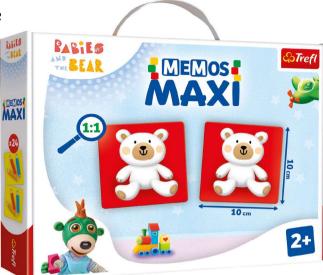

#### :NEW: 02332

#### **MEMOS MAXI BABIES AND THE BEAR**

LANGUAGE VERSIONS: PL CZ SK HU RO RU UA LT LV ET EN DE FR ES IT ZH JP KO

362x292x63

5,07

395x373x309

02264