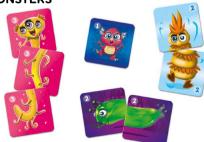

# MEMOS CLASSIC & PLUS CUTE MONSTERS

LANGUAGE VERSIONS: PL CZ SK HU RO LT LV EE RU UA HR SI BG FI SE DK EN DE FR IT ES NL AR

1+

270×187×62

2.4

390x195x272

### **MEMOS CLASSIC & PLUS CUTE MONSTERS**

LANGUAGE VERSIONS: PL CZ SK HU RO LT LV EE RU UA HR SI BG FI SE DK EN DE FR IT ES NL AR

270x187x62

390x195x272