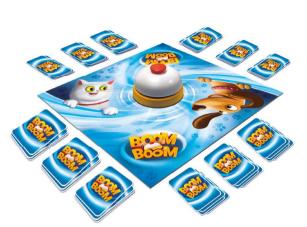

#### **BOOM BOOM - CATS & DOGS**

In BOOM BOOM players try to collect sets of cards with cats or dogs. Players exchange their cards with cards on the board at the same time. After catching four of the same dogs or cats, the player rings the bell to signal that a set is ready. Players can hunt for cards of the same type, making the gameplay even more exciting. The player who collects complete sets of dog or cat cards is the winner!

LANGUAGE VERSIONS: LT LV EE FI SE EN RU UA

260x145x100