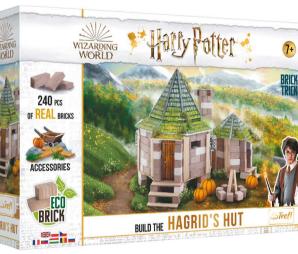

# 61598 • NEW •

#### **HAGRID'S HUT**

Build Hagrid's Hut, using natural bricks fired at 1,000°C and genuine wood. Use decorative cardboard elements, and add some grass, real moss and stones to give the hut – looming at the edge of the Forbidden Forest – a unique look! The atmosphere in the hut was always cordial, and Hagrid's friends often dropped by for a friendly chat. Now you can have the Hut on your own shelf.

The set contains 92% natural ingredients.

WIZARDING WORLD characters, names and related indicia are © &  $^{\text{\tiny M}}$  Warner Bros. Entertainment Inc. Publishing Rights © JKR. (s22)

**LANGUAGE VERSIONS:** EN PL FR CZ SK HU RO RU