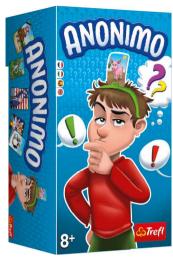

#### **ANONIMO**

At ANONIMO, each player draws their secret card which is shown to everyone except them. Draw a clue type, pick a player whom you consider the best helper and collect points for making correct guesses.

LANGUAGE VERSIONS: FRITES EN

415x300x275

Party