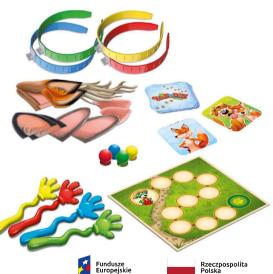

#### **ZIG ZAP**

ZIG ZAP is a dynamic game during which you'll need

to keep your eyes open for specific animal

Zrealizowano dzięki projektowi w ramach Działania 2.1 Wsparcie inwestycji w infrastrukturę B+R przedsiębiorstw, Rozwój Centrum Badawczo-Rozwojowego firmy Trefl S.A.

LANGUAGE VERSIONS:

260x260x80

500x270x275