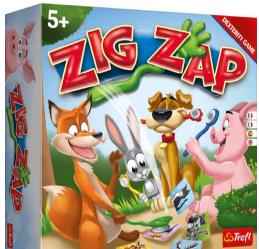

#### :NEW: 02319

# Dexterity

#### **ZIG ZAP**

ZIG ZAP is a dynamic game during which you'll need

to keep your eyes open for specific animal

Zrealizowano dzięki projektowi w ramach Działania 2.1 Wsparcie inwestycji w infrastrukturę B+R przedsiębiorstw, Rozwój Centrum Badawczo-Rozwojowego firmy Trefl S.A.

LANGUAGE VERSIONS:

260x260x80

500x270x275