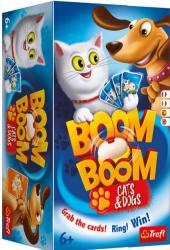

#### **BOOM BOOM - CATS & DOGS**

In BOOM BOOM players try to collect sets of cards with cats or dogs. Players exchange their cards with cards on the board at the same time. After catching four of the same dogs or cats, the player rings the bell to signal that a set is ready. Players can hunt for cards of the same type, making the gameplay even more exciting. The player who collects complete sets of dog or cat cards is the winner!

LANGUAGE VERSIONS: LT LV EE FI SE EN RU UA

260x145x100