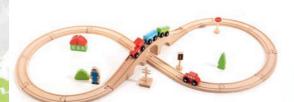

ink logically and concentrate.
- » All materials used to make the toy are certified and painted with non-toxic paint.















#### **EDWIN THE PENGUIN**

- » The colourful penguin made of light, natural wood is a great general development toy.
- » Excellent for children from 12 months of age.
- » Helps develop the ability of logical thinking and concentration from an early age.
- » The multicoloured rings to be placed in the right order help develop creativity, teach the names of colours and make it easier to recognize shapes.
- » The penguin is an ideal toy for exercising dexterity and strengthening eye-hand coordination.
- » All materials used to make the toy are certified and painted with non-toxic paint.













61686

PL. EN. DE. HU. RO. CZ. SK. RU. UA. NL. SE IT. ES. AR



## **FUN PLAY RAILWAY**

- » A beautiful set of tracks with a train made of natural wood is an excellent general development toy that encourages playing together.
- » Excellent for children from 3 years of age.
- » It develops creativity and is an ideal toy for learning new words, the names of shapes and colours from an early age.
- » The railway is a train track in the shape of the figure eight and comes with a train, carriages and other elements that strengthen grasping reflex and provide great fun for the whole family.
- » The toy shapes logical thinking and concentration skills and supports the development of manual skills.
- » All materials used to make the toy are certified and painted with non-toxic paint.















# **HOW TO USE OUR CATALOGUE**



Game recommended for the i