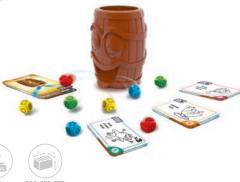

# **BARREL OF LAUGHS**

BARREL OF LAUGHS is a crazy, family game in which you will need to do crazy things. Pretend to be a chicken or a locomotive, knock your shoe on the table, get something red or run backwards around the table - these are just some of the tasks, which will make you move and give the rest of the players a barrel of laughs!

Put the dices in the barrel, complete your tasks as soon as possible and fight for a place on the barrel podium!

86

6 / 6 kg

500x270x275

ALREADY LOCALIZED AT: PL CZ SK HU RO EN DE