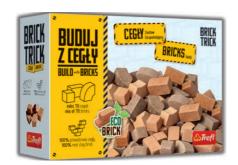

#### MIXED WHITE CASTLE BRICKS

Become a builder using 70 real clay bricks for your constructions. Brick Trick set is an amazing solution for those who wish to continue playing and build more projects from the Brick Trick line. Use your imagination and create your own unique character building using your own interesting ideas and solutions.

61558

EN, PL, HU, RO, CZ, SK, DE, FR, NL, SE, TR, DK, NO, HR, IT, RU