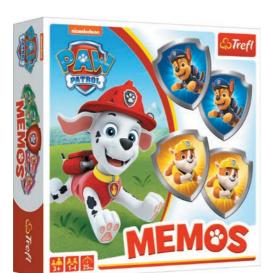

# **MEMOS MAXI PAW PATROL**

Memos Maxi is a great first memory game for your child. The objective of the game is to collect as many pairs of matching tiles as possible.

02265

PL, CZ, SK, HU, RO, LT, LV, EE, HR, SI, BG, FI, SE, DK, EN, DE, IT