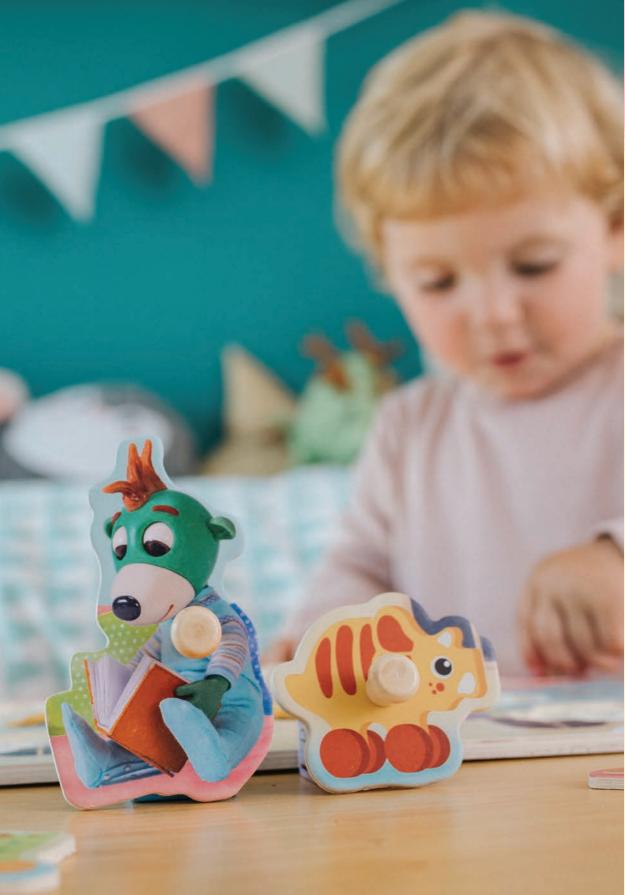

#### **PUZZLE MINI BABIES & THE BEAR**

- » Wooden puzzle set licensed by the "Babies and the Bear".
- » A base with grooves and 5 removable elements with wooden knobs.
- » The child's task is to place the elements in appropriate grooves in the base. The grooves contain black and white images that match the elements to make the task easier.
- » The toy supports the development of fine motor and shape matching skills.
- » The wooden elements are solid and easy to grasp. Perfect for children from 18 months of age. Designed to support child development.
- » Base dimensions: 22 × 22 cm.

#### **PUZZLE MEDIUM BABIES & THE BEAR**

- » Wooden puzzle set with a colourful image licensed by the "Babies and the Bear".
- » A base with grooves and 8 removable elements with wooden knobs.
- » The child's task is to place the elements in appropriate grooves in the base. The grooves contain black and white images that match the elements to make the task easier.
- » The toy supports the development of fine motor and shape matching skills.
- » The wooden elements are solid and easy to grasp. Perfect for children from 18 months of age. Designed to support child development.
- » Base dimensions: 29.5 × 22 cm.