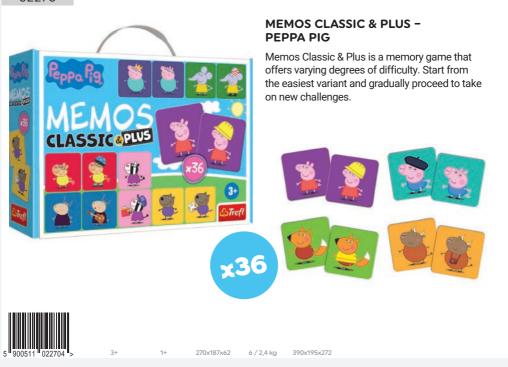

#### **MEMOS MAXI**

Memos Maxi is a great first memory game for your child. The objective of the game is to collect as many pairs of matching tiles as possible.

02266

PL, CZ, SK, HU, RO, LT, LV, EE, RU, UA, HR, SI, BG, FI, SE, DK, EN, DE, FR, IT, ES, NL, AR