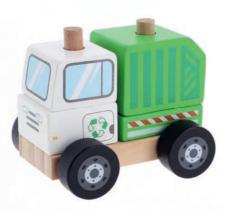

#### **GARBAGE TRUCK**

- » Wooden dustcart for the youngest
- » It helps develop motor skills.
- » It strengthens the grasping reflex and precision.
- » It stimulates imagination.
- » It helps develop eye-hand coordination.
- » It contains moving parts.
- » All materials used to make the toy are certified and painted with non-toxic paint.