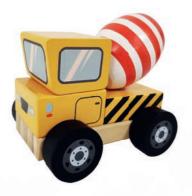

#### CONCRETE MIXER

- » Wooden mixer truck for the youngest children.
- » It helps develop motor skills.
- » It strengthens the grasping reflex and precision.
- It stimulates imagination.
- » It helps develop eye-hand coordination.
- It contains moving parts.
- » All materials used to make the toy are certified and painted with non-toxic paint.