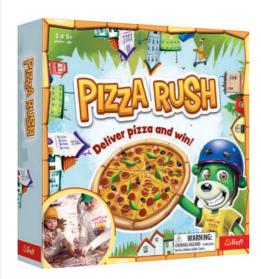

## **PIZZA RUSH**

Pizza Rush with the Treflik Family is a hilarious game that puts you in the role of a pizza delivery boy! Move around the board, play action cards and block your opponents. Remember to come back for new order. Watch out for Auntie and Cat, who are already waiting for their favourite treats. Be the first to deliver the pizzas to the indicated addresses and become the winner!

ALREADY LOCALIZED AT: PL