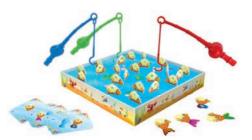

## **GO FISHING**

Become agile fishermen and take part in a fishing competition together with The Treflik Family! Grab your fishing rods to see how many fish you can catch. Will you be able to catch the fish shown on the card? Be vigilant - there are various tails hidden under the surface of the water.