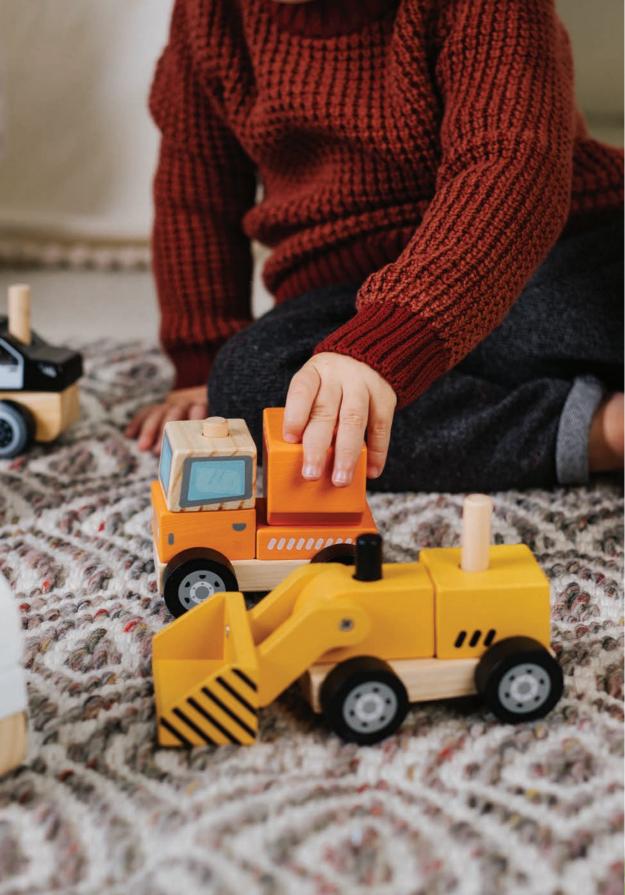

#### CONCRETE MIXER

- » Wooden mixer truck for the youngest children.
- » It helps develop motor skills.
- » It strengthens the grasping reflex and precision.
- It stimulates imagination.
- » It helps develop eye-hand coordination.
- It contains moving parts.
- » All materials used to make the toy are certified and painted with non-toxic paint.

#### **TRACTOR**

- » Wooden tractor for the youngest children.
- » It helps develop motor skills.
- » It strengthens the grasping reflex and precision.
- » It stimulates imagination.
- » It helps develop eye-hand coordination.
- » It contains moving parts.
- » All materials used to make the toy are certified and painted with non-toxic paint.

#### **GARBAGE TRUCK**

- » Wooden dustcart for the youngest
- » It helps develop motor skills.
- » It strengthens the grasping reflex and precision.
- » It stimulates imagination.
- » It helps develop eye-hand coordination.
- » It contains moving parts.
- » All materials used to make the toy are certified and painted with non-toxic paint.

#### **EXCAVATOR**

- » Wooden backhoe for the youngest children.
- » It helps develop motor skills.
- » It strengthens the grasping reflex and precision.
- » It stimulates imagination.
- » It helps develop eye-hand coordination.
- » It contains moving parts.
- » All materials used to make the toy are certified and painted with non-toxic paint.

#### **FIRE TRUCK**

- » Wooden fire engine for the youngest children.
- » It helps develop motor skills.
- » It strengthens the grasping reflex and precision.
- » It stimulates imagination.
- » It helps develop eye-hand coordination.
- » It contains moving parts.
- » All materials used to make the toy are certified and painted with non-toxic paint.

#### POLICE

- » Wooden police car for the youngest children.
- » It helps develop motor skills.
- » It strengthens the grasping reflex and precision.
- » It stimulates imagination.
- » It helps develop eye-hand coordination.
- » It contains moving parts.
- » All materials used to make the toy are certified and painted with non-toxic paint.

#### **AMBULANCE**

- » Wooden ambulance for the youngest
- » It helps develop motor skills.
- » It strengthens the grasping reflex and precision.
- » It stimulates imagination.
- » It helps develop eye-hand coordination.
- » It contains moving parts.
- » All materials used to make the toy are certified and painted with non-toxic paint.