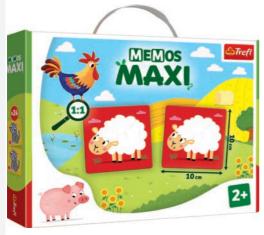

# **MEMOS MAXI ANIMALS ON FARM**

Memos Maxi is a great first memory game for your child. The objective of the game is to collect as many pairs of matching tiles as possible.

395x373x309

 $\mathsf{PL}, \mathsf{CZ}, \mathsf{SK}, \mathsf{HU}, \mathsf{RO}, \mathsf{LT}, \mathsf{LV}, \mathsf{EE}, \mathsf{RU}, \mathsf{UA}, \mathsf{HR}, \mathsf{SI}, \mathsf{BG}, \mathsf{FI}, \mathsf{SE}, \mathsf{DK}, \mathsf{EN}, \mathsf{DE}, \mathsf{FR}, \mathsf{IT}, \mathsf{ES}, \mathsf{NL}, \mathsf{AR}$ 