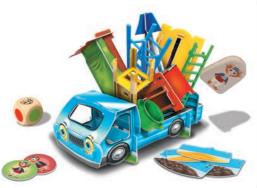

# PICK UP!

PICK UP! is a hilarious dexterity game for the whole family. Choose the right difficulty level and help the Trefliks jam-pack the whole car and move Little Uncle to a new home.

40

ALREADY LOCALIZED AT: PL