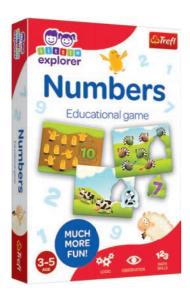

## **DIGITS**

Digits is a perfect educational games helping your children take their first steps into the world of digits. It trains basic mathematical skills, orientation in space, classifying, arranging and working out simple addition.