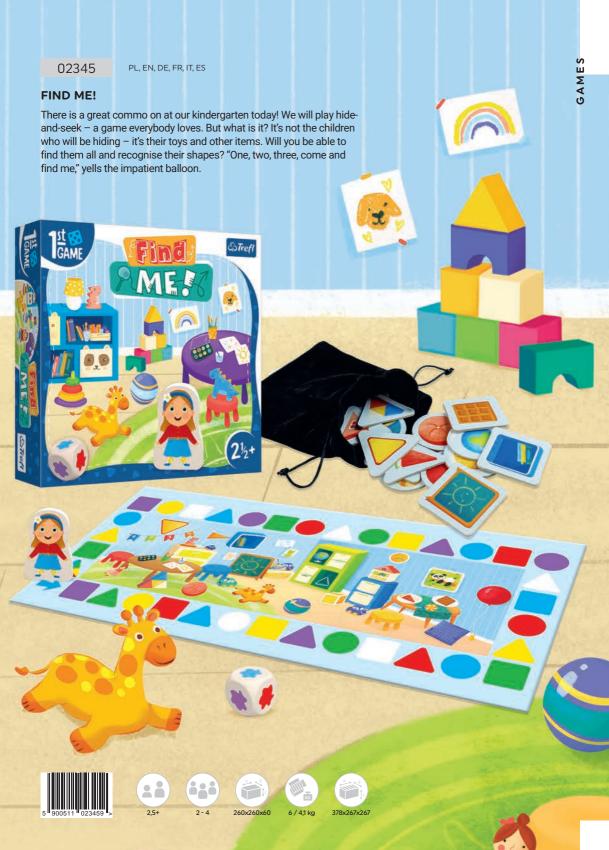

# **FUNNY DUCK**

Hi! I'm a happy little duck named Funny. I live in a blue pond with a colourful meadow nearby. Today, I've gone for a long walk and now I'm lost. Can you help me get back home? Great adventures await us!

Funny Duck is a cooperative game with jouful challenges.

# LITTLE BUILDER

In the Brickville town, new buildings are being built every day. Find the right elements and complete another project before bad weather thwarts your plans.

Find the right elements and complete the project before the weather ruins your plans.

# **COCO LOCO**

Meet our friends: Coco the Monkey, Loco the Giraffe and Tuko the Toucan. They all live on a sunny island. They love to play together and pick coconuts. Today, they want you to play with them. But what is that? Oh no, a huge wave is coming! Can you help Coco, Loco and Tuko move all the coconuts to the mainland before all of the islands get flooded?

# **BEEP! BEEP!**

Today, we have a major breakdown in the town. Buses and trains are not running. The only thing that can save the inhabitants are cabs. Which of the cab drivers will prove to be the best and get the passengers to their destinations first? Find out for yourselves!