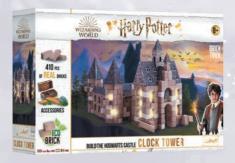

#### **CLOCK TOWER**

The wizarding world is at your fingertips... just set the clock back! Build one of the oldest towers at Hogwarts School of Witchcraft and Wizardry – the Clock Tower! Discover the world of creative activities such building, cutting, gluing and decorating. Build the Quad and adjoining towers – the Gryffindor Tower, the Divination Tower, the Lookout Tower, and even the Hospital Wing! Put your name in the Goblet of Fire and take part in the Triwizard Tournament; maybe you will be the champion for Hogwarts?

61564

EN, PL, FR, CZ, SK, HU, RO, RU, DE, NL, IT