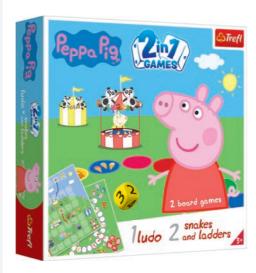

## **2IN1 LUDO/SNAKES & LADDERS**

Classic games for the whole family! Lead all your pawns to your "home area". Watch out for your opponents, which you will definitely meet along the way. Who will have more luck with dice? Snakes & Ladders Take part in a race full of unexpected twists. Come across the squares that will take you away from winning and to those which will allow you to reach the finish line faster. Who will be the winner?

### **2IN1 LUDO/SNAKES & LADDERS**

Classic games for the whole family! Lead all your pawns to your "home area". Watch out for your opponents, which you will definitely meet along the way. Who will have more luck with dice? Take part in a race full of unexpected twists. Come across the squares that will take you away from winning and to those which will allow you to reach the finish line faster. Who will be the winner?