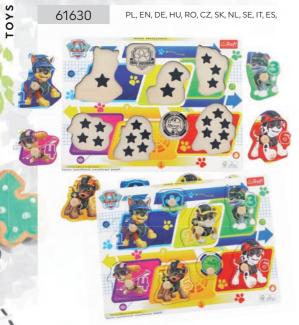

## **PUZZLE MINI PAW PATROL**

- » Wooden puzzle set licensed by the "Paw Patrol".
- » A base with grooves and 5 removable elements with wooden knobs.
- The child's task is to place the elements in appropriate grooves in the base. The grooves contain black and white images that match the elements to make the task easier.
- » The toy supports the development of fine motor and shape matching skills.
- » The wooden elements are solid and easy to grasp. Perfect for children from 18 months of age. Designed to support child development.
- » Base dimensions: 22 x 22 cm.

#### **PUZZLE MINI PAW PATROL JUNGLE**

- » Wooden puzzle set licensed by the "Paw Patrol".
- » A base with grooves and 5 removable elements with wooden knobs.
- » The child's task is to place the elements in appropriate grooves in the base. The grooves contain black and white images that match the elements to make the task easier.
- » The toy supports the development of fine motor and shape matching skills.
- » The wooden elements are solid and easy to grasp. Perfect for children from 18 months of age. Designed to support child development.
- » Base dimensions: 22 x 22 cm.

61622

PL, EN, DE, HU, RO, CZ, SK, NL, SE, IT, ES,