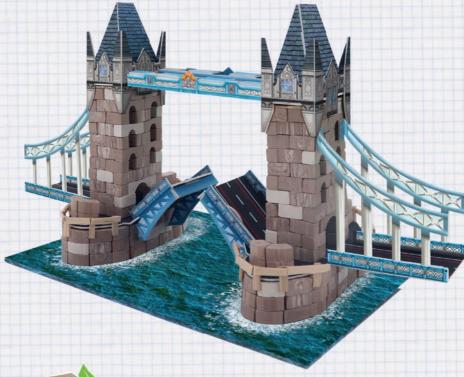

#### **TOWER BRIDGE**

Brick Trick Travel is a new line of our toy building sets with real bricks. Thanks to the products from this line, you'll learn about the popular and much-loved historical buildings, and – most importantly – you'll get the chance to construct them from scratch. Due to the breath-taking nature of the miniature models' real-life counterparts, all the bricklaying, woodcutting and tinkering will become even more exciting. While having fun using Brick Trick Travel products, you'll gain a fascinating insight into the world of these constructions. Now the most famous historical buildings from every corner of the globe can be displayed on your very own shelf! The set contains elements for building a fragment of the Tower Bridge.