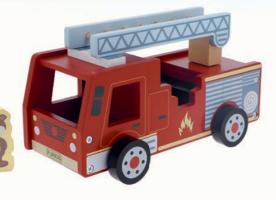

#### **FIRE TRUCK**

- » The fire engine from the "Babies and the Bear series".
- » The ladder can be rotated vertically and horizontally.
- » Eddie Teddy figurine included.
- » It supports the development of fine motor skills.
- » It strengthens the grasping reflex.
- » It develops motor coordination.
- » All materials used to make the toy are certified and painted with non-toxic paint.
- » The toy is made of FSC certified wood.