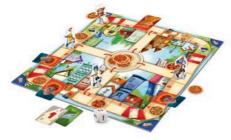

## **PIZZA RUSH**

Pizza Rush with the Treflik Family is a hilarious game that puts you in the role of a pizza delivery boy! Move around the board, play action cards and block your opponents. Remember to come back for new order. Watch out for Auntie and Cat, who are already waiting for their favourite treats. Be the first to deliver the pizzas to the indicated addresses and become the winner!

ALREADY LOCALIZED AT: PL