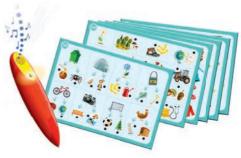

## **ANIMALS - MAGIC PEN**

Game Animals will arouse your curiosity about the world and it will allow you to get to know different species of animals. While playing, you develop perceptiveness, imagination and you learn logical thinking.