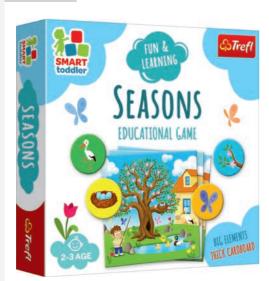

#### **SEASONS**

Seasons is a colorful game that helps your children to systematise their knowledge of the seasons of the year, while the world around us is changing all the time.

01942

ALREADY LOCALIZED AT: PL CZ SK HU RO