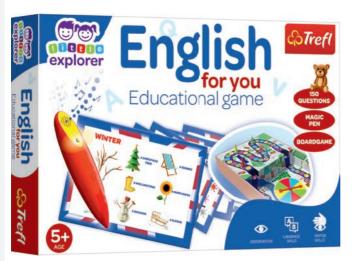

# ENGLISH FOR YOU - MAGIC PEN

English for you is a game with which to enter the world English words. Language tasks included in the set will help you take your first steps in learning a foreign language.