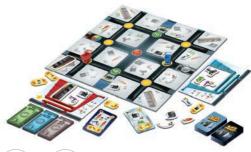

#### **BLACK FRIDAY**

Embark on a wild shopping spree. In the Black Friday board game, your task is to buy everything from your shopping lists, in order to score as many points as possible. Withdraw money from the ATM, move your trolley-shaped pieces around the shop board and place the items in your player boards. Remember, however, that your trolleys have limited space.

02277

ALREADY LOCALIZED AT: PL DE EN