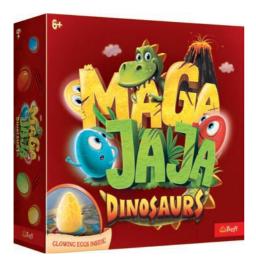

#### **MAGAJAJA DINOSAURS**

In Magajaja Dinosaurs, the players move glowing eggs around the board, trying to get them to the appropriate lands. When the egg reaches one of the four land tokens, it will show its true nature and light up in a unique colour. Play your travel cards and move the eggs around the prehistoric dinosaur world. If you manage to get your egg to the correct land, you will receive a Legendary Egg card. The first player to get 5 such cards wins the game!

02199

ALREADY LOCALIZED AT: PL CZ SK HU RO

8 / 4 kg