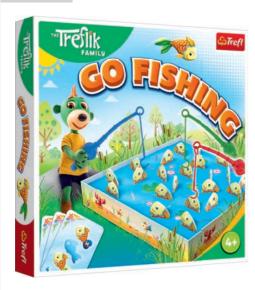

## **GO FISHING**

Become agile fishermen and take part in a fishing competition together with The Treflik Family! Grab your fishing rods to see how many fish you can catch. Will you be able to catch the fish shown on the card? Be vigilant - there are various tails hidden under the surface of the water.