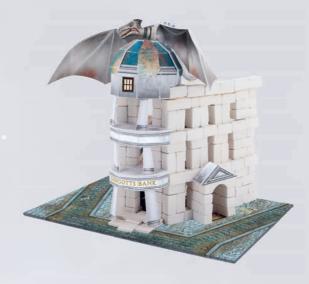

#### **GRINGOTTS** WIZARDING BANK

**Build Gringotts Wizarding Bank** using natural bricks fired at 1,000°C and genuine wood. Gringotts Wizarding Bank was the place where wizards could exchange Muggle money and store their valuables. Use decorative cardboard elements to give the building a unique look! Most importantly - you can combine different sets to create your own magical alley! Admire colourful window displays and peek into every nook and cranny. Now you can have some of the oldest wizarding buildings on your own shelf.