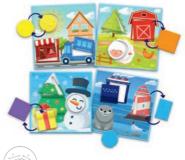

#### **MEMOS MAXI**

Memos Maxi is a great first memory game for your child. The objective of the game is to collect as many pairs of matching tiles as possible.

02266

PL, CZ, SK, HU, RO, LT, LV, EE, RU, UA, HR, SI, BG, FI, SE, DK, EN, DE, FR, IT, ES, NL, AR