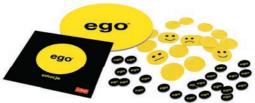

# **EGO EMOTIONS**

The object of the game is to learn about yourself and other players in a fun way and get to know each other better. In this version of the game each player starts with a set of smiley pieces (one positive, one neutral and one negative) using which they will evaluate the topic written on the drawn card according to their opinion. The other players place their smiley piece face down which they believe that player has selected. Were their right?