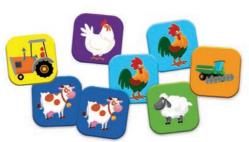

## **FARM**

A game based on playing together, during which children have to place all the animals in their pens before the sun goes down. Simple rules, attractive illustrations and a large wooden dice make this game a perfect introduction to the world of board games.