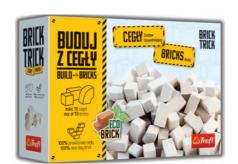

#### **HALF BRICKS**

Become a builder using 40 real clay bricks for your constructions. Brick Trick set is an amazing solution for those who wish to continue playing and build more projects from the Brick Trick line. Use your imagination and create your own unique character building using your own interesting ideas and solutions.

61555

EN, PL, HU, RO, CZ, SK, DE, FR, NL, SE, TR, DK, NO, HR, IT, RU