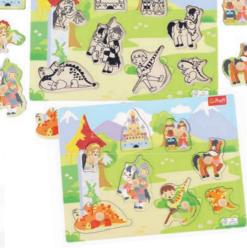

te grooves in the base. The grooves contain black and white images that match the elements to make the task easier.
- » The toy supports the development of fine motor and shape matching skills.
- » The wooden elements are solid and easy to grasp. Perfect for children from 18 months of age. Designed to support child development.
- » Base dimensions: 29.5 x 22 cm.













- » The child's task is to place the elements in appropriate grooves in the base. The grooves contain black and white images that match the elements to make the task easier.
- The toy supports the development of fine motor and shape matching skills.
- » The wooden elements are solid and easy to grasp. Perfect for children from 18 months of age. Designed to support child development.
- » Base dimensions: 29.5 × 22 cm.















NEW



#### **ZOO CREW**

- » A wooden puzzle composed of colourful blocks in the shape of various animals.
- » The blocks need to be arranged in such a way to fill in the frame. The outlines of animals visible on the base make the task easier.
- » The blocks may be also used as figurines.
- » The toy supports the development of fine motor
- » It strengthens the grasping reflex.
- » It supports the shape matching learning.
- It helps with logical thinking and concentration.
- All materials used to make the toy are certified and painted with non-toxic paint.
- » The toy is made of FSC certified wood.













61640

PL, EN, DE, HU, RO, CZ, SK, RU, UA, NL, SE IT, ES, AR



#### **PIXEL GANG**

- » A wooden puzzle composed of colourful blocks in the shape of pixelated animal