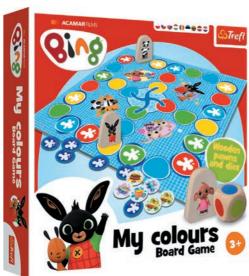

# **MY COLOURS**

Follow the colorful route in search tiles along with the characters of the cartoon "Bing". Check which direction the cdie will lead you and how quickly you will reach the goal. Be cautious - you can lose a token you have already earned at any time.

335×255×260

© 2022 Acamar Films Ltd

© 2022 ABD Ltd/Ent. One UK Ltd/Hasbro

ALREADY LOCALIZED AT: PL CZ SK HU RO EN LT LV EE UA FI HR SE DK RU