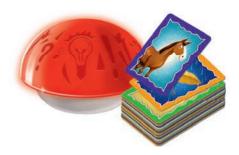

### **VABANG JUNIOR**

What do you associate with the picture on the card? You probably know lots of answers! Whoever comes up with the first association presses the mushroom! From this moment you have only a few seconds to indicate your answers. The electronic timer plays and lights up. Vabang Junior is the children's version of the hit party game where the fastest reactions count.

ALREADY LOCALIZED AT: PL HU