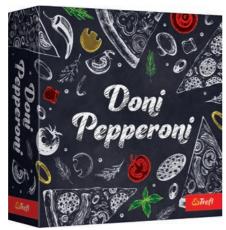

#### **DONI PEPPERONI**

Doni Pepperoni is a crazy game of perceptiveness! Find the matching ingredients and grab the pizza pieces before the others do. Be careful what you say and do too - a moment's inattention and you'll end up with a burnt pizza. One by one, uncover the pizza cards and name the ingredients on the cards. If you find matching pieces of pizza, shout Doni Pepperoni and grab the cards as quickly as possible!

02340

ALREADY LOCALIZED AT: