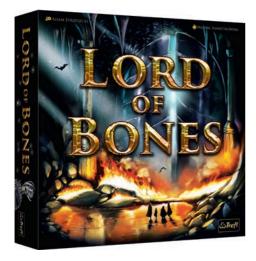

### LORD OF BONES

Lord of Bones is a board game about exploring the underworld. Your task is to defeat the powerful Bone Master once and for all. It is you who will determine the shape of the underworld you visit by arranging the corridor tiles accordingly. During the game, you will control 1 of the 4 characters. Along the way, you will encounter various enemies as well as locations that will help you become the mightiest hero the Bone Master's underworld has ever seen. Will you dare venture down the dark dungeons?

500x291x296

ALREADY LOCALIZED AT: PL CZ SK HU RO