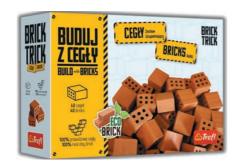

#### WHOLE BRICKS

Become a builder using 40 real clay bricks for your constructions. Brick Trick set is an amazing solution for those who wish to continue playing and build more projects from the Brick Trick line. Use your imagination and create your own unique character building using your own interesting ideas and solutions.

61554

EN, PL, HU, RO, CZ, SK, DE, FR, NL, SE, TR, DK, NO, HR, IT, RU