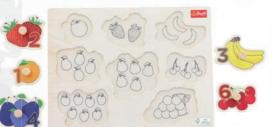

# COUNTING

Counting is a set of educational puzzles for children which introduces, in a friendly way, the world of numbers and basic mathematical operations. While playing with their favourite characters from The Treflik Family, a child develops logical thinking, excersises perception and visual memory.

## **DIGITS**

Digits is a perfect educational games helping your children take their first steps into the world of digits. It trains basic mathematical skills, orientation in space, classifying, arranging and working out simple addition.