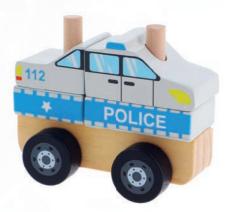

#### POLICE

- » Wooden police car for the youngest children.
- » It helps develop motor skills.
- » It strengthens the grasping reflex and precision.
- » It stimulates imagination.
- » It helps develop eye-hand coordination.
- » It contains moving parts.
- » All materials used to make the toy are certified and painted with non-toxic paint.

61768

PL, EN, DE, HU, RO, CZ, SK, RU, UA, NL, SE IT, ES, AR