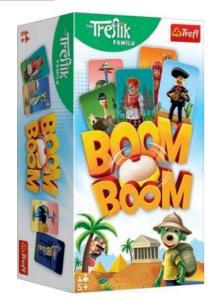

#### **BOOM BOOM CATS & DOGS**

In BOOM BOOM players try to collect sets of cards with cats or dogs. Players exchange their cards with cards on the board at the same time. After catching four of the same dogs or cats, the player rings the bell to signal that a set is ready. Players can hunt for cards of the same type, making the gameplay even more exciting. The player who collects complete sets of dog or cat cards is the winner!

#### **BOOM BOOM STINKERS**

In BOOM BOOM, players try to collect sets of cards with the same Stinkers. Players exchange their cards with cards on the board at the same time. After catching four of the same Stinkers, the player rings the bell to signal that a set is ready. Players can hunt for cards of the same type, making the gameplay even more exciting. The player who collects complete sets of Stinker cards is the winner!