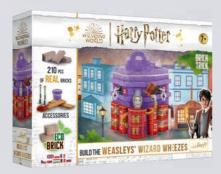

# WEASLEYS' WIZARD WHEEZES

Build Weasleys' Wizard Wheezes, using natural bricks fired at 1,000°C and genuine wood. The shop run by the twins – Fred and George – offered all sorts of joke objects and magical gadgets. Use decorative cardboard elements and add some red moss to give the shop at Diagon Alley a unique look! Admire colourful window displays and peek into every nook and cranny. Now you can have some of the most notable shops on your own shelf.