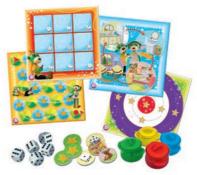

## 15 GAMES - KALEIDOSCOPE

A set of addictive games for the whole family, enriched with original, little pots which perform the same function as a pawn or a piece. Take part in the race with obstacles, collect tokens, capture your opponent's pots and test your strength in a game of dice.

02119

ALREADY LOCALIZED AT: