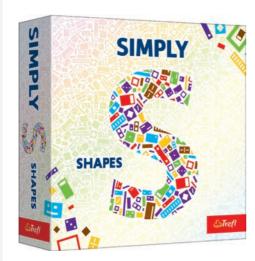

### SIMPLY S SHAPES

Simply S Shapes is a twisted party game where you have to tell the other players the secret password. Each password shown in the game is exclusively in the letter S, and you show it using... Shapes! Fun, fast, family-friendly.