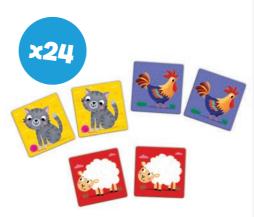

# **MEMOS MAXI ANIMALS ON FARM**

Memos Maxi is a great first memory game for your child. The objective of the game is to collect as many pairs of matching tiles as possible.

395x373x309

 $\mathsf{PL}, \mathsf{CZ}, \mathsf{SK}, \mathsf{HU}, \mathsf{RO}, \mathsf{LT}, \mathsf{LV}, \mathsf{EE}, \mathsf{RU}, \mathsf{UA}, \mathsf{HR}, \mathsf{SI}, \mathsf{BG}, \mathsf{FI}, \mathsf{SE}, \mathsf{DK}, \mathsf{EN}, \mathsf{DE}, \mathsf{FR}, \mathsf{IT}, \mathsf{ES}, \mathsf{NL}, \mathsf{AR}$ 