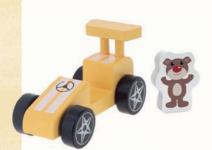

#### **RACING CAR ORAGNE**

- » One of three wooden racing cars from the "Babies and the Bear" series.
- » The car is easy to grasp and move with a small hand.
- » The set includes an Eddie Teddy figurine that can be placed in the driver's seat.
- » It supports the development of fine motor skills.
- » It strengthens the grasping reflex.
- » It develops motor coordination.
- » All materials used to make the toy are certified and painted with non-toxic paint.
- » The toy is made of FSC certified wood.