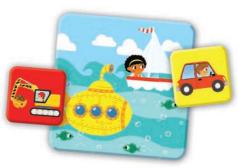

#### **MEMOS MAXI VEHICLES**

Memos Maxi is a great first memory game for your child. The objective of the game is to collect as many pairs of matching tiles as possible.

02268

PL, CZ, SK, HU, RO, LT, LV, EE, RU, UA, HR, SI, BG, FI, SE, DK, EN, DE, FR, IT, ES, NL, AR