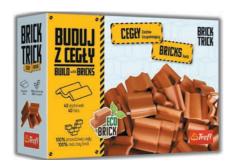

#### **ROOF TILES**

Become a builder using 40 real clay bricks for your constructions. Brick Trick set is an amazing solution for those who wish to continue playing and build more projects from the Brick Trick line. Use your imagination and create your own unique character building using your own interesting ideas and solutions.

388×154×219

61557

EN, PL, HU, RO, CZ, SK, DE, FR, NL, SE, TR, DK, NO, HR, IT, RU