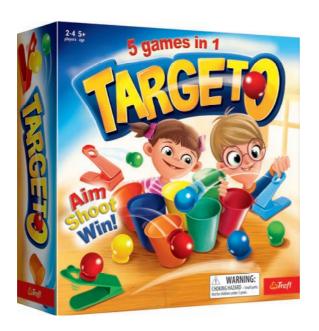

# **TARGETO**

TARGETO – the throwing game! Accept the challenge and test your accuracy! Choose your catapult and your character. Chose 1 of 5 game variants! Try all of them!

70

ALREADY LOCALIZED AT: PL CZ SK HU RO LT LV EE FI SE EN RU UA GR BG SI HR RS