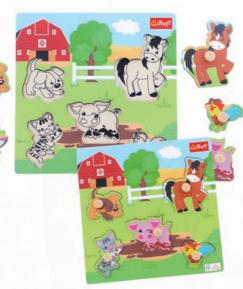

#### **PUZZLE MINI FARM**

- » Wooden puzzle set with a colourful image.
- » A base with grooves and 5 removable elements with wooden knobs.
- » The child's task is to place the elements in appropriate grooves in the base. The grooves contain black and white images that match the elements to make the task easier.
- » The toy supports the development of fine motor and shape matching skills.
- » The wooden elements are solid and easy to grasp. Perfect for children from 18 months of age. Designed to support child development.
- » Base dimensions: 22 × 22 cm.