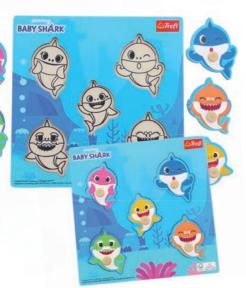

### **PUZZLE MINI BABY SHARK**

- » Wooden puzzle set licensed by the "Baby Shark".
- » A base with grooves and 5 removable elements with wooden knobs.
- The child's task is to place the elements in appropriate grooves in the base. The grooves contain black and white images that match the elements to make the task easier.
- » The toy supports the development of fine motor and shape matching skills.
- » The wooden elements are solid and easy to grasp. Perfect for children from 18 months of age. Designed to support child development.
- » Base dimensions: 22 × 22 cm.