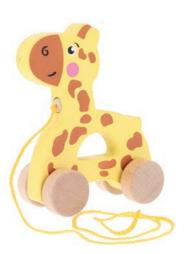

#### **GINA THE GIRAFFE**

- » Cheerful giraffe is made of light, natural wood and is an excellent toy that accompanies toddlers in taking their first steps.
- » It supports the development of motor coordination and physical activity.
- » The toy encourages walking together, additionally helping develop the grasping reflex thanks to the ergonomic shape designed specifically for small hands.
- » The giraffe is equipped with a string and small wooden wheels thanks to which it follows its owner
- » All materials used to make the toy are certified and painted with non-toxic paint.