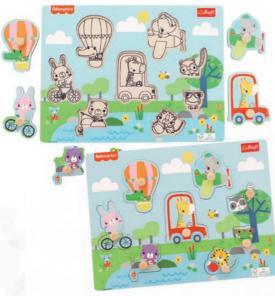

#### **PUZZLE MINI FISHER PRICE JUNGLE**

- » Wooden puzzle set licensed by the Fisher Price.
- » A base with grooves and 5 removable elements with wooden knobs.
- » The child's task is to place the elements in appropriate grooves in the base. The grooves contain black and white images that match the elements to make the task easier.
- » The toy supports the development of fine motor and shape matching skills.
- » The wooden elements are solid and easy to grasp. Perfect for children from 18 months of age. Designed to support child development.
- » Base dimensions: 22 x 22 cm.

#### **PUZZLE MINI FISHER PRICE FUN**

- » Wooden puzzle set licensed by the Fisher Price.
- » A base with grooves and 5 removable elements with wooden knobs.
- The child's task is to place the elements in appropriate grooves in the base. The grooves contain black and white images that match the elements to make the task easier.
- » The toy supports the development of fine motor and shape matching skills.
- » The wooden elements are solid and easy to grasp. Perfect for children from 18 months of age. Designed to support child development.
- » Base dimensions: 22 x 22 cm.

61620

PL, EN, DE, HU, RO, CZ, SK, NL, SE, IT, ES,