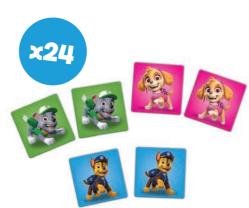

# **MEMOS MAXI PAW PATROL**

Memos Maxi is a great first memory game for your child. The objective of the game is to collect as many pairs of matching tiles as possible.

02265

PL, CZ, SK, HU, RO, LT, LV, EE, HR, SI, BG, FI, SE, DK, EN, DE, IT