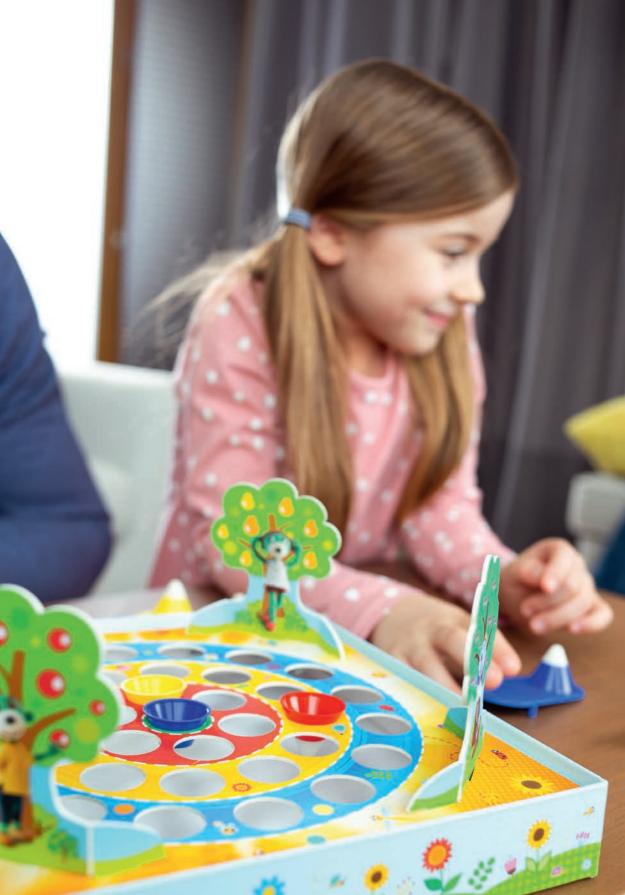

## **JUMPERS**

JUMPERS is a simple dexterity game for the whole family. Who will be the best shooter an will hit the centre of the target with their jumpers? Find out now.

02071

ALREADY LOCALIZED AT: PL RU DE