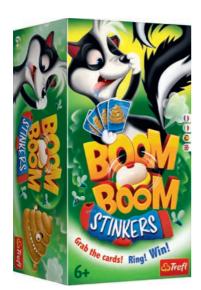

#### **BOOM BOOM STINKERS**

In BOOM BOOM, players try to collect sets of cards with the same Stinkers. Players exchange their cards with cards on the board at the same time. After catching four of the same Stinkers, the player rings the bell to signal that a set is ready. Players can hunt for cards of the same type, making the gameplay even more exciting. The player who collects complete sets of Stinker cards is the winner!

415x300x275

415X3UUX2

FR IT ES EN