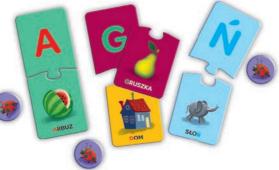

#### **ALPHABET**

The alphabet is an educational puzzle that through fun will introduce you to the world of letters. Game contains simple and fun tasks that they learn the letters of the alphabet and practice the ability to associate them with pictures. It's great the first step in learning to read and write.