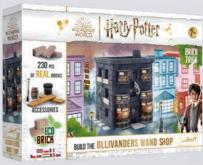

### OLLIVANDERS WAND SHOP

Build Ollivanders Wand Shop, using natural bricks fired at 1,000°C and genuine wood. Ollivanders Wand Shop was the place where students from Hogwarts bought their wands. Use decorative cardboard elements, add some real moss and stones to give the shop at Diagon Alley a unique look! Most importantly – you can combine different sets to create your own magical alley! Admire colourful window displays and peek into every nook and cranny. Now you can have some of the most notable shops on your own shelf.