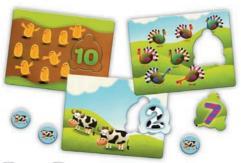

# **MEMOS MAXI ANIMALS AND THEIR CHILDREN**

Memos Maxi is a great first memory game for your child. The objective of the game is to collect as many pairs of matching tiles as possible.

©&TM Spin Master Ltd. All Rights Reserved