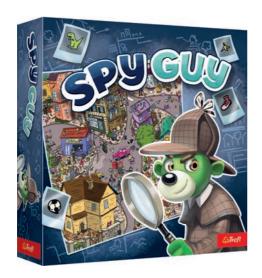

# **SPY GUY**

Spy Guy is a cooperative game that is all about having a keen eye for detail and working together as a team. Moving across an over metre-long board, you need to find as many clues as possible hidden throughout the city. The more clues you find, the faster your character piece will catch up with the fleeing villain. The items you need to find are represented on the clue cards. Mark your finds with plastic tokens until all the sand in the hourglass runs out.

02282

ALREADY LOCALIZED AT: PL, EN