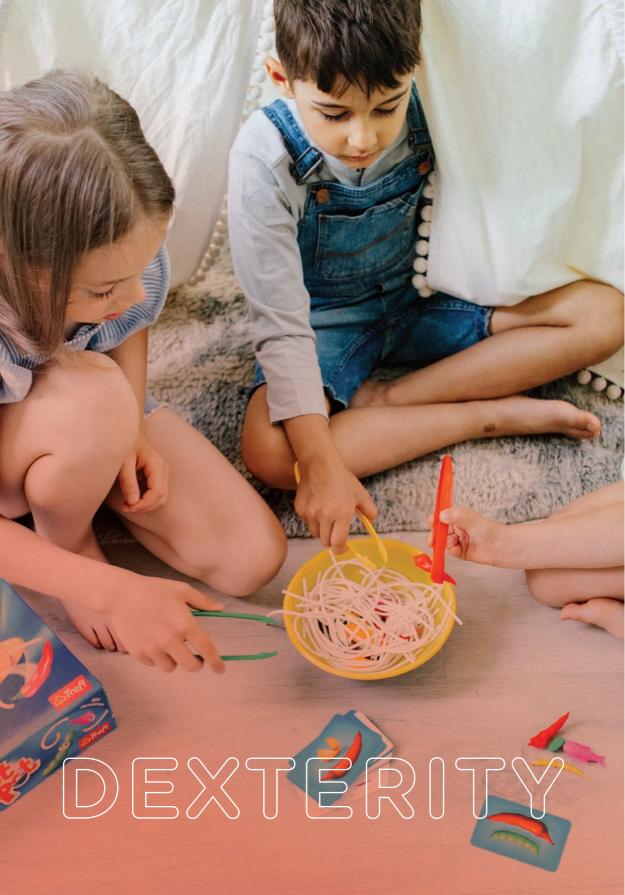

### **HOT POT**

An unpredictable and intense game of skill, where speed in picking out ingredients is the most important. Sounds simple? Think again. You can use only tongs and your nimble hands! Catch them all as quickly as you can!