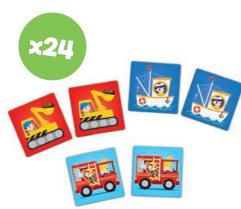

#### **MEMOS MAXI VEHICLES**

Memos Maxi is a great first memory game for your child. The objective of the game is to collect as many pairs of matching tiles as possible.

02268

PL, CZ, SK, HU, RO, LT, LV, EE, RU, UA, HR, SI, BG, FI, SE, DK, EN, DE, FR, IT, ES, NL, AR