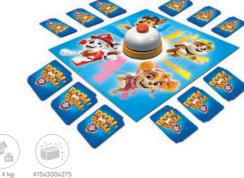

#### **BOOM BOOM - PAW PATROL**

Boom Boom - Paw Patrol is a dynamic, family game where observation, perceptiveness, and good reflexes matter. In Boom Boom, players try to collect sets of cards with heroes of Paw Patrol. Players exchange their cards with cards on the board at the same time. After catching 4 of the same characters, the player rings the bell to signal that a set is ready. Players can hunt for cards of the same type, making the gameplay even more exciting. The player who collects complete Paw Patrol sets is the winner!

## 01912

ALREADY LOCALIZED AT: PL LT LV EE FI SE EN RU UA