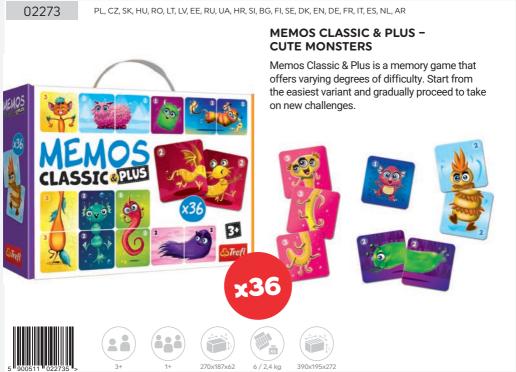

#### **MEMOS MAXI**

Memos Maxi is a great first memory game for your child. The objective of the game is to collect as many pairs of matching tiles as possible.

02266

PL, CZ, SK, HU, RO, LT, LV, EE, RU, UA, HR, SI, BG, FI, SE, DK, EN, DE, FR, IT, ES, NL, AR