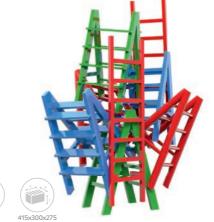

## **MISTAKOS CHAIRS**

Each player chooses a set of chairs in one colour. The youngest player begins by placing one of their chairs in the middle of the table. And the game starts! Then the rest of the players, one after the other, add one of their chairs to the structure. Only the first chair can touch the tabletop.

02076

ALREADY LOCALIZED AT:

Each player chooses a set of ladders in one colour. The youngest player begins by placing one of their ladders in the middle of the table. And the game starts! Then the rest of the players, one after the other, add one of their ladders to the structure. Only the first ladder may touch the tabletop.