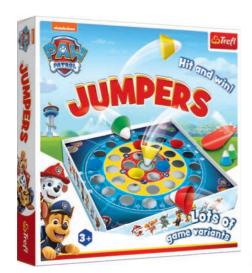

#### JUMPERS PAW PATROL

JUMPERS - PAW PATROL is a simple dexterity game for the whole family. Who will be the best shooter and hit the centre of the target with their jumpers? Find out now. The heroes of Paw Patrol invite you to have a great time together.