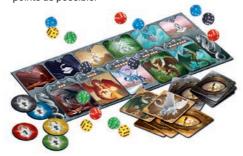

### THE BOOK OF DRAGONS

The Book of Dragons is a game in which your task is to collect the cards with dragons of different species by bidding with the expedition dice. The game features 5 different species of dragons whose special abilities vary depending on the habitat in which they are found. Make use of their powers and beat the dice of your opponents to score as many points as possible.