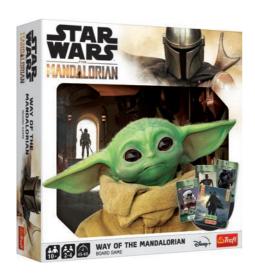

#### WAY OF THE MANDALORIAN

In Way of the Mandalorian game you will play role of one of the four characters from The Mandalorian series. Save little Grogu and gain fame. Your role will be to complete increasingly difficult missions, for which you will receive credits. Whoever gets the most credits at the end of the game, he will become the winner!

02304

PL DE EN

ALREADY LOCALIZED AT: