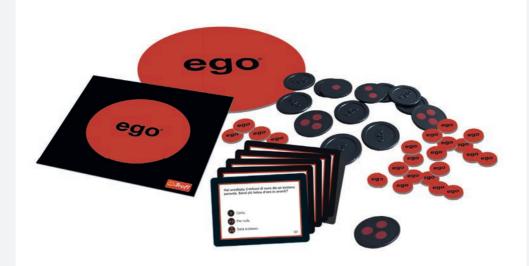

# **EGO**

Check how well you know your friends. Draw one of over 400 original questions and read it out loud. Without telling or showing it to anyone, mark the right answer with a token. The remaining players will then take a guess and try to discover your answer. Depending on how confident they are, they can bet as many tokens as they like. The player who figures out other players' answers best is the winner.

© GAME INVENTORS.

© GAME INVENTORS.

IT

02313

IT