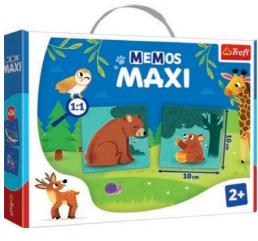

#### **MEMOS MAXI**

Memos Maxi is a great first memory game for your child. The objective of the game is to collect as many pairs of matching tiles as possible.

02266

PL, CZ, SK, HU, RO, LT, LV, EE, RU, UA, HR, SI, BG, FI, SE, DK, EN, DE, FR, IT, ES, NL, AR