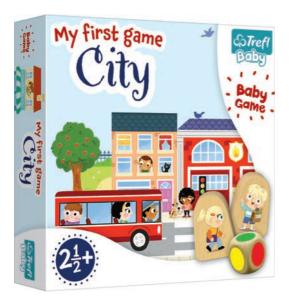

## **CITY**

Welcome in the city! The idea of the game is to spend time together while discovering a life in the city. The game helps the child to recognize different vehicles that we can meet in the city. It teaches cooperation and compliance with the rules. It may be a perfect introduction to the world of board games.