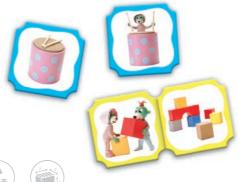

#### **BEFORE AND AFTER**

Before and after is an unique, educational puzzle for the youngest, which teaches to combine the elements of stories in pairs. By adjusting elements, the child learns about the world around, learns to notice cause-effect relationships and develops narrative speech.