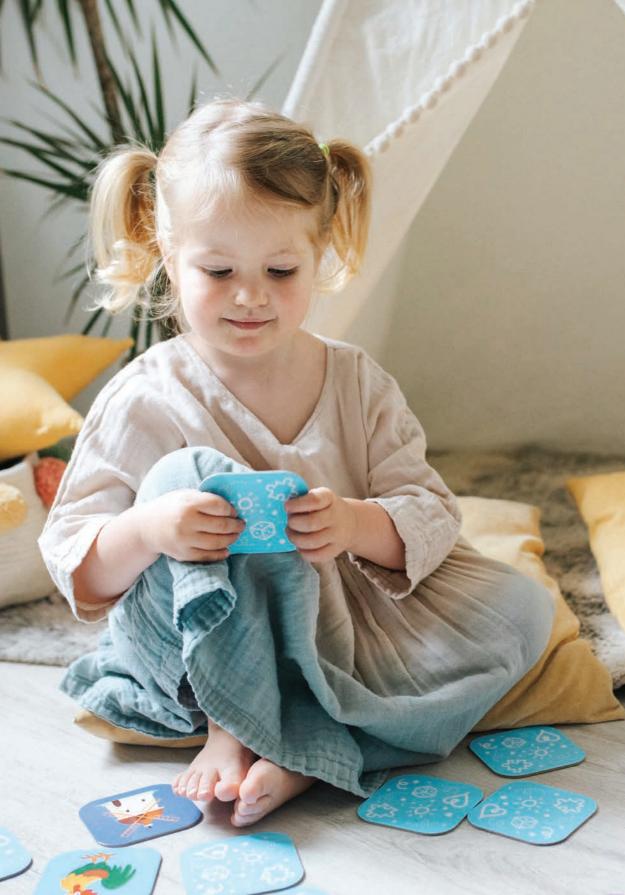

#### **MEMOS MAXI**

Memos Maxi is a great first memory game for your child. The objective of the game is to collect as many pairs of matching tiles as possible.

02266

PL, CZ, SK, HU, RO, LT, LV, EE, RU, UA, HR, SI, BG, FI, SE, DK, EN, DE, FR, IT, ES, NL, AR