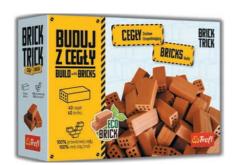

#### WHOLE BRICKS

Become a builder using 40 real clay bricks for your constructions. Brick Trick set is an amazing solution for those who wish to continue playing and build more projects from the Brick Trick line. Use your imagination and create your own unique character building using your own interesting ideas and solutions.

61554

EN, PL, HU, RO, CZ, SK, DE, FR, NL, SE, TR, DK, NO, HR, IT, RU