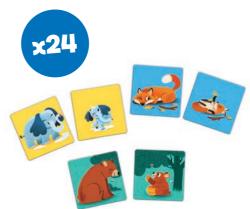

#### **MEMOS MAXI**

Memos Maxi is a great first memory game for your child. The objective of the game is to collect as many pairs of matching tiles as possible.

02266

PL, CZ, SK, HU, RO, LT, LV, EE, RU, UA, HR, SI, BG, FI, SE, DK, EN, DE, FR, IT, ES, NL, AR