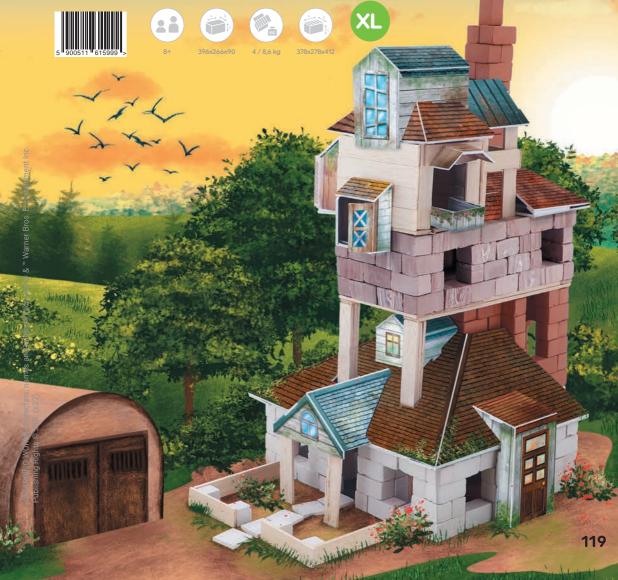

#### **THE BURROW**

Build The Burrow, a wizards' house, using natural bricks fired at 1,000°C and genuine wood. Use decorative cardboard elements, add some grass and red moss to give the Weasley family home a unique look! Behold! The Burrow has so many extra rooms added here and there that according to the tale of Harry Potter only magic can hold it together! Now you can have the iconic house of true wizards on your own shelf.