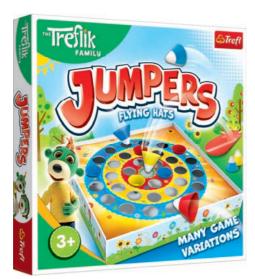

## **JUMPERS**

JUMPERS is a simple dexterity game for the whole family. Who will be the best shooter an will hit the centre of the target with their jumpers? Find out now.

02071

ALREADY LOCALIZED AT: PL RU DE