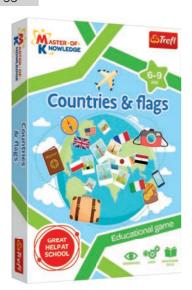

#### **COUNTRIES & FLAGS**

Countries and Flags is an educational game for children interested in geography and fascinated travels. Through fun you will get to know new countries and continents, and consolidate the acquired knowledge.