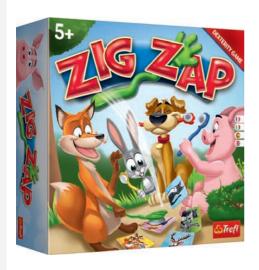

#### **ZIG ZAP**

ZIG ZAP is a dynamic game during which you'll need to keep your eyes open for specific animal cards. It all depends on what you have on your heads! As rules change incessantly, each game is truly one of a kind.

02438

PL CZ SK HU RO UA HR BG SI LT LV EE DK SE FI NO EN