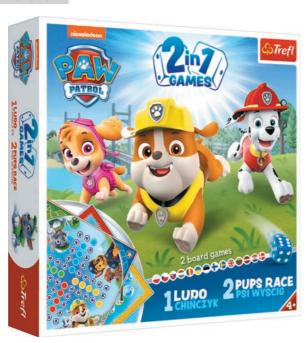

# 2IN1 LUDO/PUPS RACE **PAW PATROL**

Classic games for the whole family! Lead all your pawns to your "home area". Watch out for your opponents, which you will definitely meet along the way. Who will have more luck with dice? Take part in a race full of unexpected twists. Come across the squares that will take you away from winning and to those which will allow you to reach the finish line faster. Who will be the winner?

335x255x260

© &TM Spin Master Ltd. All rights reserved.

2021 ABD Ltd/Ent. One UK Ltd/Hasbro