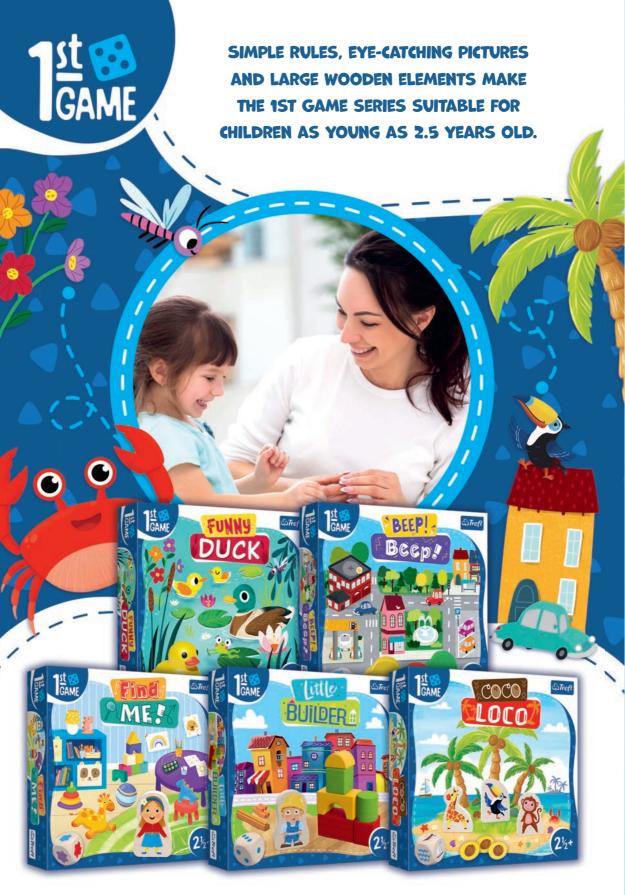

# **FUNNY DUCK**

Hi! I'm a happy little duck named Funny. I live in a blue pond with a colourful meadow nearby. Today, I've gone for a long walk and now I'm lost. Can you help me get back home? Great adventures await us!

Funny Duck is a cooperative game with jouful challenges.

# LITTLE BUILDER

In the Brickville town, new buildings are being built every day. Find the right elements and complete another project before bad weather thwarts your plans.

Find the right elements and complete the project before the weather ruins your plans.

# **COCO LOCO**

Meet our friends: Coco the Monkey, Loco the Giraffe and Tuko the Toucan. They all live on a sunny island. They love to play together and pick coconuts. Today, they want you to play with them. But what is that? Oh no, a huge wave is coming! Can you help Coco, Loco and Tuko move all the coconuts to the mainland before all of the islands get flooded?

# **BEEP! BEEP!**

Today, we have a major breakdown in the town. Buses and trains are not running. The only thing that can save the inhabitants are cabs. Which of the cab drivers will prove to be the best and get the passengers to their destinations first? Find out for yourselves!