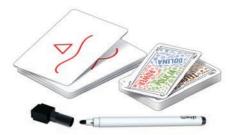

#### **REDRAW**

Show off your imagination! Redraw is a party game in which you have to figure out the drawings created by the other players. The drawings must feature the red element present on the drawing card. Once the right answer has been given, don't erase your work - just make another drawing on top of it so that it represents the next word to be guessed. The game ends when one of you has guessed 5 of the other players' passwords.

02287

PL CZ SK HU RO DE LT LV EE RU ALREADY LOCALIZED AT: