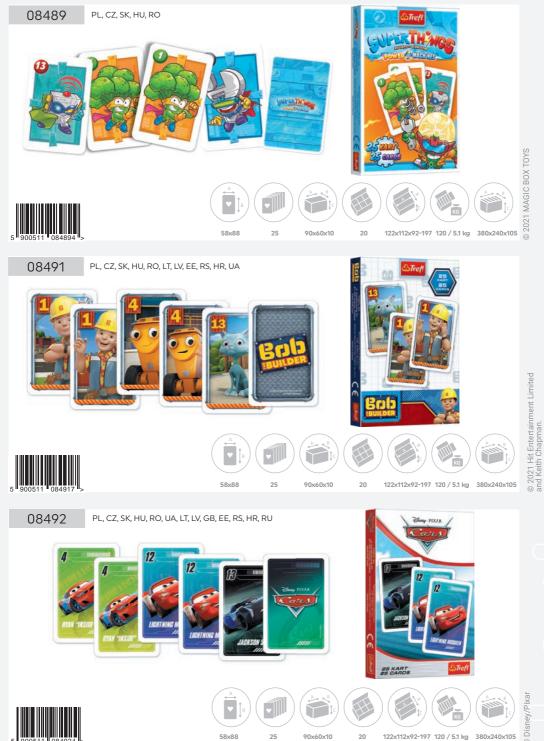

#### **MEMOS PAW PATROL**

The goal is to collect the highest number of pairs. The game includes: 36 illustrated cards with unique shape, manual

©&TM Spin Master Ltd. All Rights Reserved.

31 1 4 200,200,47 12,7 4,27 kg

01931

 $\mathsf{PL}, \mathsf{CZ}, \mathsf{SK}, \mathsf{HU}, \mathsf{RO}, \mathsf{LT}, \mathsf{LV}, \mathsf{EE}, \mathsf{UA}, \mathsf{RU}, \mathsf{SI}, \mathsf{BG}, \mathsf{HR}, \mathsf{TR}, \mathsf{GR}, \mathsf{DK}, \mathsf{FI}, \mathsf{SE}, \mathsf{RS}, \mathsf{EN}$ 

#### **MEMOS FROZEN II**

The goal is to collect the highest number of pairs. The game includes: 36 illustrated cards with unique shape, manual

413x305x215

Disney

 $\mathsf{PL}, \mathsf{CZ}, \mathsf{SK}, \mathsf{HU}, \mathsf{RO}, \mathsf{LT}, \mathsf{LV}, \mathsf{EE}, \mathsf{UA}, \mathsf{FI}, \mathsf{SE}, \mathsf{HR}, \mathsf{EN}, \mathsf{TR}, \mathsf{DK}$ 

# **DOMINO PAW PATROL**

Domino – a picture matching game. The game includes: 28 illustrated cards with unique shape, manual.

©&TM Spin Master Ltd. All Rights Reserved.