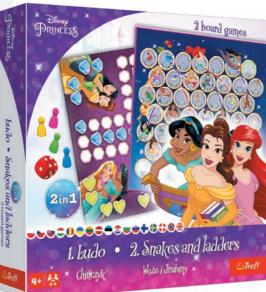

## **2IN1 LUDO/SNAKES & LADDERS**

Classic games for the whole family! Lead all your pawns to your "home area". Watch out for your opponents, which you will definitely meet along the way. Who will have more luck with dice? Snakes & Ladders Take part in a race full of unexpected twists. Come across the squares that will take you away from winning and to those which will allow you to reach the finish line faster. Who will be the winner?

### **2IN1 LUDO/SNAKES & LADDERS**

Classic games for the whole family! Lead all your pawns to your "home area". Watch out for your opponents, which you will definitely meet along the way. Who will have more luck with dice? Take part in a race full of unexpected twists. Come across the squares that will take you away from winning and to those which will allow you to reach the finish line faster. Who will be the winner?

MARVEL

ALREADY LOCALIZED AT: PL CZ SK HU RO LT LV EE UA FI HR EN SE DK