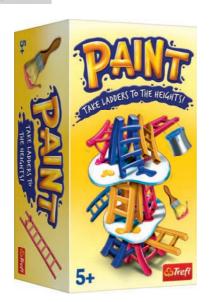

### **PAINT**

Take ladders to the heights! Place ladders on suitable paint stains. Add platforms and go to the heights: 1. Add the platform. 2. Match the ladder with the stain. 3. Win!

01898

PL CZ SK HU RO LT LV EE FI SE EN RU UA DE ALREADY LOCALIZED AT: