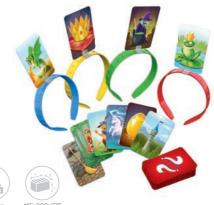

#### **ZIG ZAP**

ZIG ZAP is a dynamic game during which you'll need to keep your eyes open for specific animal cards. It all depends on what you have on your heads! As rules change incessantly, each game is truly one of a kind.

02438

PL CZ SK HU RO UA HR BG SI LT LV EE DK SE FI NO EN