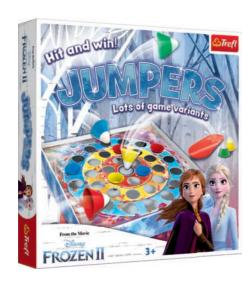

## JUMPERS FROZEN II

JUMPERS - FROZEN II is a simple dexterity game for the whole family. Who will be the best shooter and will hit the centre of the target with their jumpers? Find out now.

270x256x275

80

ALREADY LOCALIZED AT: PL