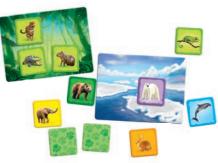

## ANIMALS OF THE WORLD

The Trefliks takes you on a journey around the world the trail of various animals. Animals of the World is a educational game in a simple and fun way It will allow your child to meet many animals and their places of residence. While the children play develop cognitive abilities and perceptiveness and concentration.

400x305x250

39

ALREADY LOCALIZED AT: PL CZ SK HU RO RU DE