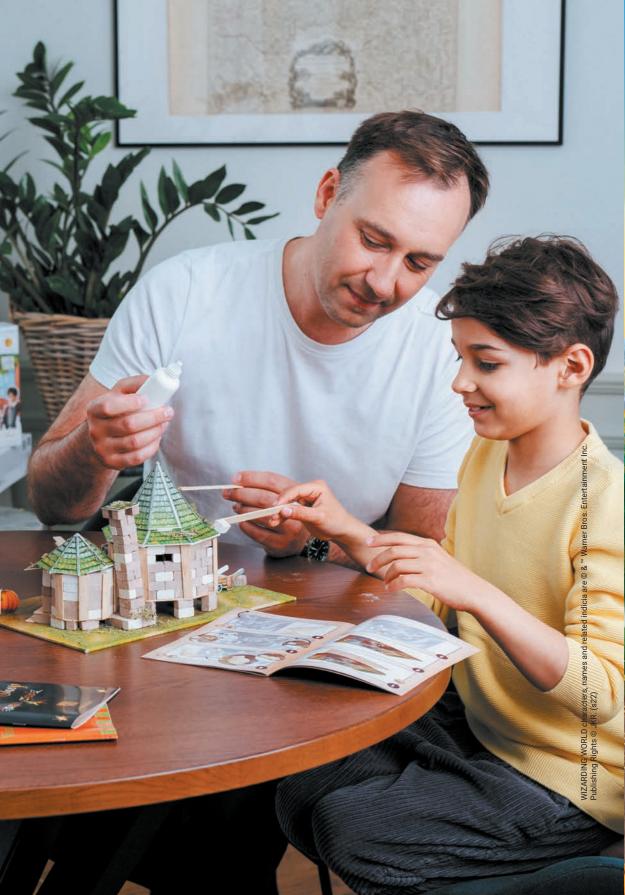

# Brick Trick

Become a builder and use natural bricks and wood for your constructions. Discover a world of fun and creativity by laying bricks, cutting, glueing, and decorating your wonderful build. Create its unique character using the cardboards included in the set, interesting ideas and solutions. Build according to the manual or use your own imagination.

#### Good to know:

- Play multiple times,
- Natural, best quality raw materials,
- Real bricks fired at 1,000°C,
- Up-to-date trend constructions Become engineer, become an architect,
- · Build constructions that you are familiar with,
- Creative fun,
- · Developing the child's manual skills,
- Spending time together with the family.

Brick Trick Harry Potter is a new line of creative brick sets with natural brick! Thanks to these products, you will have great fun and build the most famous structures from the world of Harry Potter. Most importantly – you will be able to construct them from scratch with the help of included blueprints featuring foundation layouts. Use natural bricks fired at 1,000°C and genuine wood as the main building material. You can employ decorative cardboard elements to add roof and windows. Finish the project off with grass, real moss and stones (depending on the set) to give a unique look to your miniature buildings from the world of Harry Potter!