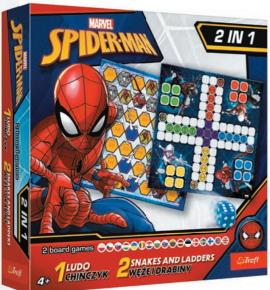

## **2IN1 LUDO/SNAKES & LADDERS**

Classic games for the whole family! Lead all your pawns to your "home area". Watch out for your opponents, which you will definitely meet along the way. Who will have more luck with dice? Snakes & Ladders Take part in a race full of unexpected twists. Come across the squares that will take you away from winning and to those which will allow you to reach the finish line faster. Who will be the winner?

### **2IN1 LUDO/SNAKES & LADDERS**

Classic games for the whole family! Lead all your pawns to your "home area". Watch out for your opponents, which you will definitely meet along the way. Who will have more luck with dice? Take part in a race full of unexpected twists. Come across the squares that will take you away from winning and to those which will allow you to reach the finish line faster. Who will be the winner?

MARVEL

ALREADY LOCALIZED AT: PL CZ SK HU RO LT LV EE UA FI HR EN SE DK