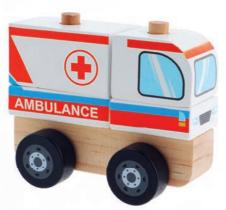

#### **AMBULANCE**

- » Wooden ambulance for the youngest
- » It helps develop motor skills.
- » It strengthens the grasping reflex and precision.
- » It stimulates imagination.
- » It helps develop eye-hand coordination.
- » It contains moving parts.
- » All materials used to make the toy are certified and painted with non-toxic paint.