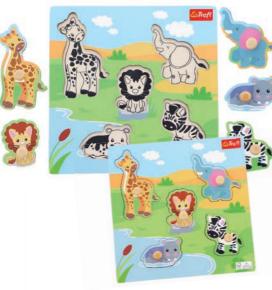

## **PUZZLE MINI PAW PATROL**

- » Wooden puzzle set licensed by the "Paw Patrol".
- » A base with grooves and 5 removable elements with wooden knobs.
- The child's task is to place the elements in appropriate grooves in the base. The grooves contain black and white images that match the elements to make the task easier.
- » The toy supports the development of fine motor and shape matching skills.
- » The wooden elements are solid and easy to grasp. Perfect for children from 18 months of age. Designed to support child development.
- » Base dimensions: 22 x 22 cm.

#### **PUZZLE MINI PAW PATROL JUNGLE**

- » Wooden puzzle set licensed by the "Paw Patrol".
- » A base with grooves and 5 removable elements with wooden knobs.
- » The child's task is to place the elements in appropriate grooves in the base. The grooves contain black and white images that match the elements to make the task easier.
- » The toy supports the development of fine motor and shape matching skills.
- » The wooden elements are solid and easy to grasp. Perfect for children from 18 months of age. Designed to support child development.
- » Base dimensions: 22 x 22 cm.