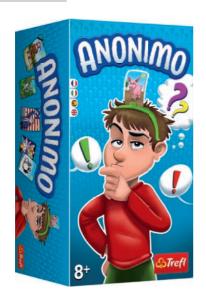

#### **ANONIMO**

At ANONIMO, each player draws their secret card which is shown to everyone except them. Draw a clue type, pick a player whom you consider the best helper and collect points for making correct guesses.

02318

FR IT ES EN