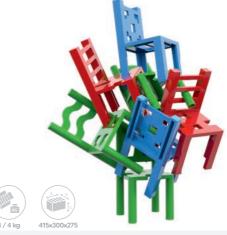

## **MISTAKOS CHAIRS**

Each player chooses a set of chairs in one colour. The youngest player begins by placing one of their chairs in the middle of the table. And the game starts! Then the rest of the players, one after the other, add one of their chairs to the structure. Only the first chair can touch the tabletop.

02076

ALREADY LOCALIZED AT:

Each player chooses a set of ladders in one colour. The youngest player begins by placing one of their ladders in the middle of the table. And the game starts! Then the rest of the players, one after the other, add one of their ladders to the structure. Only the first ladder may touch the tabletop.