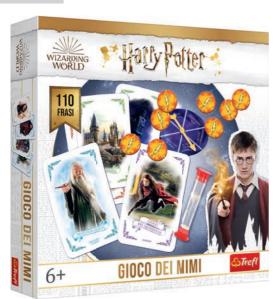

# **CHARADES HARRY POTTER**

Charades Harry Potter is a timeless social game in a new version. Transfer to the School of Witchcraft and Wizardry to tackle the Harry Potter adventures. Check how quickly your team will guess the presented character, place, item or spell. Great fun is guaranteed - especially since you will sometimes show slogans with your eyes closed or standing on one leg.

ΙT