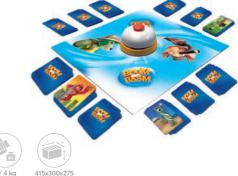

#### **BOOM BOOM CATS & DOGS**

In BOOM BOOM players try to collect sets of cards with cats or dogs. Players exchange their cards with cards on the board at the same time. After catching four of the same dogs or cats, the player rings the bell to signal that a set is ready. Players can hunt for cards of the same type, making the gameplay even more exciting. The player who collects complete sets of dog or cat cards is the winner!

#### **BOOM BOOM STINKERS**

In BOOM BOOM, players try to collect sets of cards with the same Stinkers. Players exchange their cards with cards on the board at the same time. After catching four of the same Stinkers, the player rings the bell to signal that a set is ready. Players can hunt for cards of the same type, making the gameplay even more exciting. The player who collects complete sets of Stinker cards is the winner!