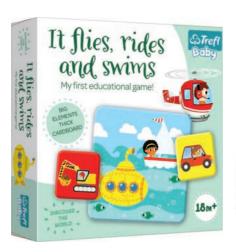

## IT FLIES, RIDES AND SWIMS!

Educational lottery game, thanks to which toddlers get to know different vehicles and learn to assign them to places where we can meet them. A guide for parents contains the list of suggestions and activities.

02109

ALREADY LOCALIZED AT: P