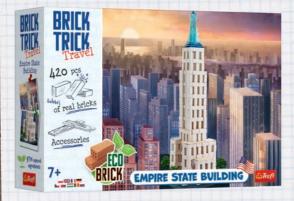

#### **EMPIRE STATE BUILDING**

Brick Trick Travel is a new line of our toy building sets with real bricks. Thanks to the products from this series, you'll learn about the immensely popular and much-loved historical buildings, and - most importantly you'll get the chance to construct them from scratch. Due to the breathtaking nature of the miniature models' real-life counterparts, all the bricklaying, woodcutting and tinkering will become even more exciting. While having fun using Brick Trick Travel products, you'll gain a fascinating insight into the world of these constructions. Now the most famous historical buildings from every corner of the globe can be displayed on your very own shelf! The set includes elements needed to build the Empire State Building.

61553

EN, PL, HU, RO, CZ, SK, DE, FR, NL, SE, TR, DK, NO, HR, IT, RU