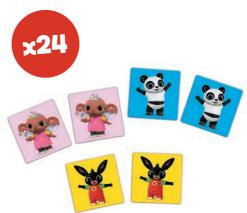

#### **MEMOS MAXI BING**

Memos Maxi is a great first memory game for your child. The objective of the game is to collect as many pairs of matching tiles as possible.

395x373x309

© 2022 Acamar Films Ltd.

©&TM Spin Master Ltd. All Rights Reserved.