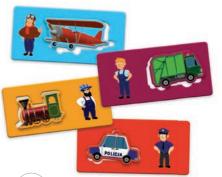

# **VEHICLES**

Vehicles is an educational puzzle game designed for children. With the game, children learn about different vehicles and discover what they are used for and who operates them.

413×305×215