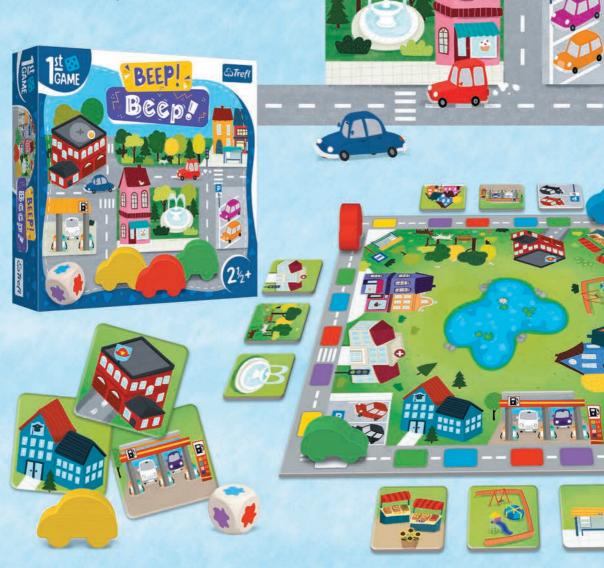

# **BEEP! BEEP!**

Today, we have a major breakdown in the town. Buses and trains are not running. The only thing that can save the inhabitants are cabs. Which of the cab drivers will prove to be the best and get the passengers to their destinations first? Find out for yourselves!