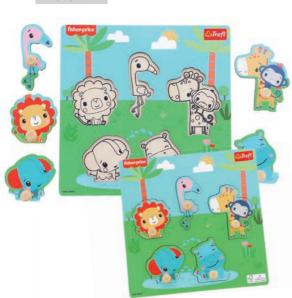

#### **PUZZLE MINI FISHER PRICE JUNGLE**

- » Wooden puzzle set licensed by the Fisher Price.
- » A base with grooves and 5 removable elements with wooden knobs.
- » The child's task is to place the elements in appropriate grooves in the base. The grooves contain black and white images that match the elements to make the task easier.
- » The toy supports the development of fine motor and shape matching skills.
- » The wooden elements are solid and easy to grasp. Perfect for children from 18 months of age. Designed to support child development.
- » Base dimensions: 22 x 22 cm.

#### **PUZZLE MINI FISHER PRICE FUN**

- » Wooden puzzle set licensed by the Fisher Price.
- » A base with grooves and 5 removable elements with wooden knobs.
- The child's task is to place the elements in appropriate grooves in the base. The grooves contain black and white images that match the elements to make the task easier.
- » The toy supports the development of fine motor and shape matching skills.
- » The wooden elements are solid and easy to grasp. Perfect for children from 18 months of age. Designed to support child development.
- » Base dimensions: 22 x 22 cm.