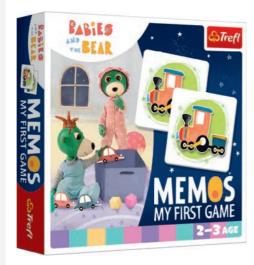

#### MEMOS, MY FIRST GAME

Place the blocks with the pictures facing down. You turn over two blocks during the round: - if they are couple, you take them. You keep playing until you turn over two different bricks. You cover them up and the next player enters the game. The game is over when all of the pairs will be found. The winner is a player who will collect the most of the blocks pairs.