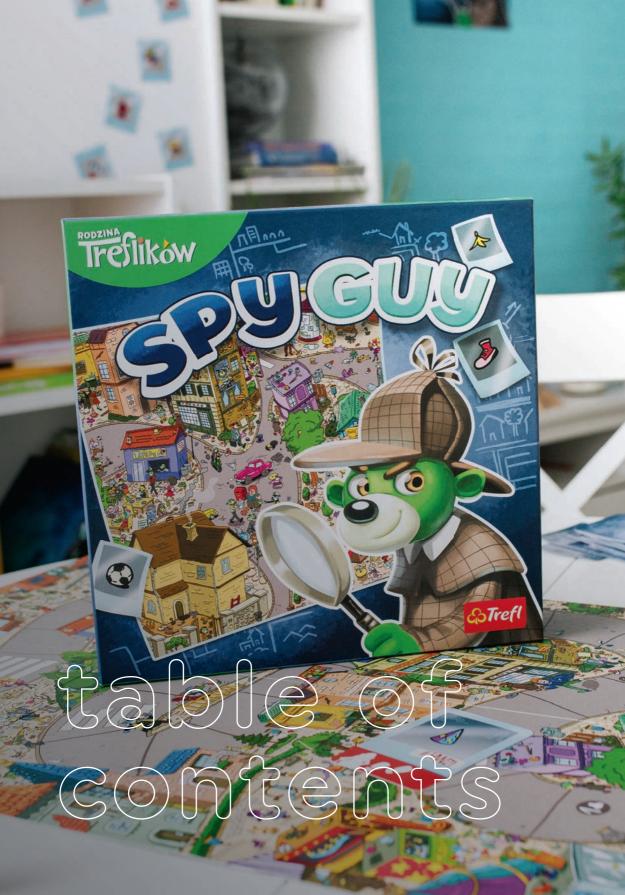

# **SPY GUY**

Spy Guy is a cooperative game that is all about having a keen eye for detail and working together as a team. Moving across an over metre-long board, you need to find as many clues as possible hidden throughout the city. The more clues you find, the faster your character piece will catch up with the fleeing villain. The items you need to find are represented on the clue cards. Mark your finds with plastic tokens until all the sand in the hourglass runs out.

02282

ALREADY LOCALIZED AT: PL, EN