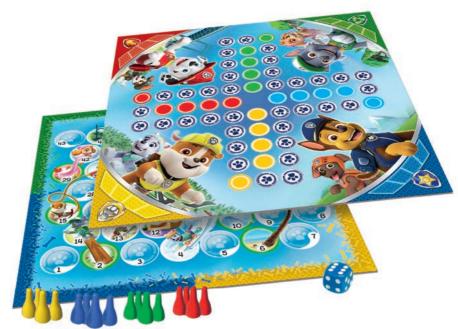

# 2IN1 LUDO/PUPS RACE **PAW PATROL**

Classic games for the whole family! Lead all your pawns to your "home area". Watch out for your opponents, which you will definitely meet along the way. Who will have more luck with dice? Take part in a race full of unexpected twists. Come across the squares that will take you away from winning and to those which will allow you to reach the finish line faster. Who will be the winner?

335x255x260

© &TM Spin Master Ltd. All rights reserved.

2021 ABD Ltd/Ent. One UK Ltd/Hasbro