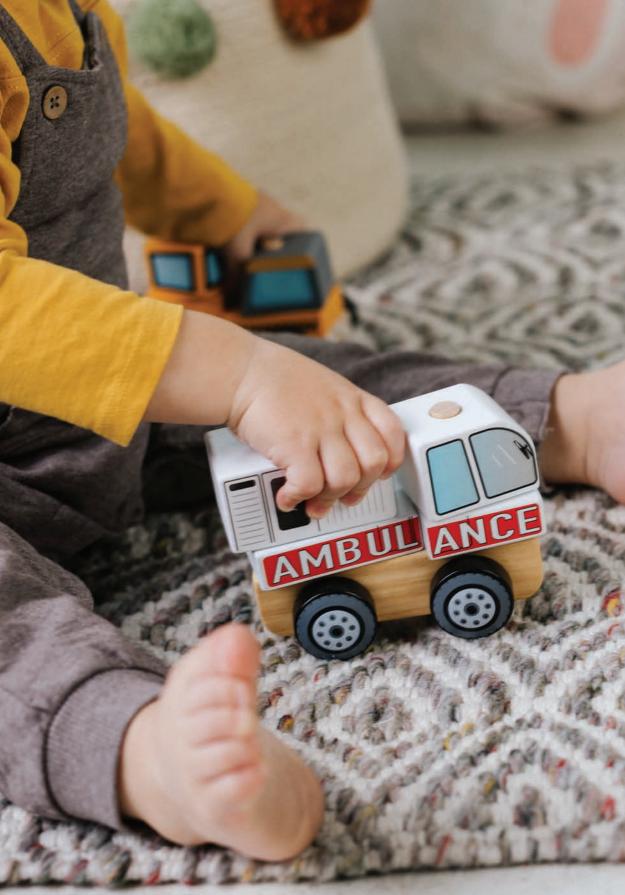

#### **AMBULANCE**

- » Wooden ambulance for the youngest
- » It helps develop motor skills.
- » It strengthens the grasping reflex and precision.
- » It stimulates imagination.
- » It helps develop eye-hand coordination.
- » It contains moving parts.
- » All materials used to make the toy are certified and painted with non-toxic paint.

# AMBUL NCE