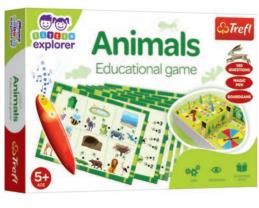

# **ANIMALS**

Animals is a didactic puzzle game for preschoolers introducing your child to the world of animals in a friendly way. During this joyful play, a child matches puzzle pieces learning about animals, their houses and treats.