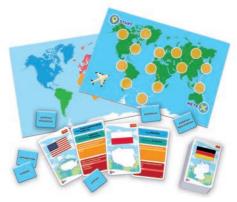

#### **COUNTRIES & FLAGS**

Countries and Flags is an educational game for children interested in geography and fascinated travels. Through fun you will get to know new countries and continents, and consolidate the acquired knowledge.