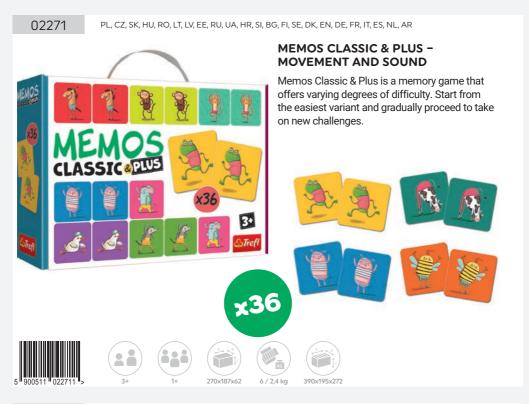

#### **MEMOS MAXI**

Memos Maxi is a great first memory game for your child. The objective of the game is to collect as many pairs of matching tiles as possible.

02266

PL, CZ, SK, HU, RO, LT, LV, EE, RU, UA, HR, SI, BG, FI, SE, DK, EN, DE, FR, IT, ES, NL, AR