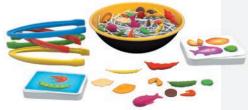

### **HOT POT**

An unpredictable and intense game of skill, where speed in picking out ingredients is the most important. Sounds simple? Think again. You can use only tongs and your nimble hands! Catch them all as quickly as you can!