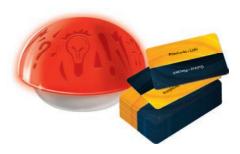

#### **VABANG**

The first player to come up with a question linking the words on the card presses the button! It will then light up and play a tune. During this time, the other players can give their own answers to the question and press the button to take the point over from their opponents. Each of you has just a few seconds to give 2 quick answers! Think outside the box and surprise your opponents. Put it all on Vabang!

02297

ALREADY LOCALIZED AT: