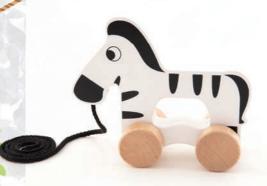

#### **ZENA THE ZEBRA**

- » The zebra is made of light, natural wood and is a great toy that accompanies toddlers in taking their first steps.
- » The toy encourages walking together, additionally helping develop the grasping reflex thanks to the ergonomic shape designed specifically for small hands.
- » The toy is equipped with a string and small wooden wheels thanks to which it follows its owner.
- » All materials used to make the toy are certified and painted with non-toxic paint.