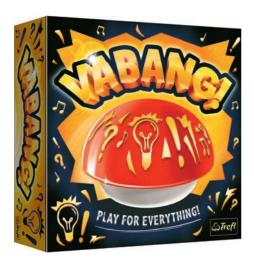

#### **VABANG**

The first player to come up with a question linking the words on the card presses the button! It will then light up and play a tune. During this time, the other players can give their own answers to the question and press the button to take the point over from their opponents. Each of you has just a few seconds to give 2 quick answers! Think outside the box and surprise your opponents. Put it all on Vabang!

02297

ALREADY LOCALIZED AT: