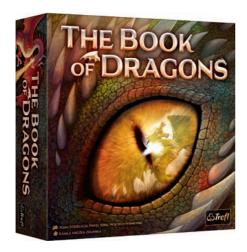

### THE BOOK OF DRAGONS

The Book of Dragons is a game in which your task is to collect the cards with dragons of different species by bidding with the expedition dice. The game features 5 different species of dragons whose special abilities vary depending on the habitat in which they are found. Make use of their powers and beat the dice of your opponents to score as many points as possible.