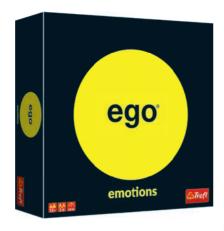

# **EGO EMOTIONS**

The object of the game is to learn about yourself and other players in a fun way and get to know each other better. In this version of the game each player starts with a set of smiley pieces (one positive, one neutral and one negative) using which they will evaluate the topic written on the drawn card according to their opinion. The other players place their smiley piece face down which they believe that player has selected. Were their right?