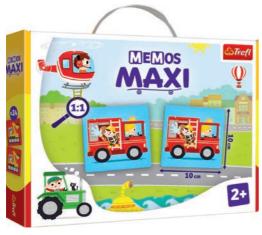

#### **MEMOS MAXI VEHICLES**

Memos Maxi is a great first memory game for your child. The objective of the game is to collect as many pairs of matching tiles as possible.

02268

PL, CZ, SK, HU, RO, LT, LV, EE, RU, UA, HR, SI, BG, FI, SE, DK, EN, DE, FR, IT, ES, NL, AR