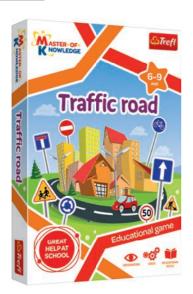

## TRAFFIC ROAD

Traffic road is an educational game in which while have fun learning the basics navigating the world of roads and pavements. Excellent help for everyone preparing for bike licensing exam.