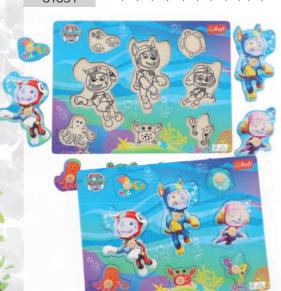

# **MEMOS MAXI PAW PATROL**

Memos Maxi is a great first memory game for your child. The objective of the game is to collect as many pairs of matching tiles as possible.

02265

PL, CZ, SK, HU, RO, LT, LV, EE, HR, SI, BG, FI, SE, DK, EN, DE, IT