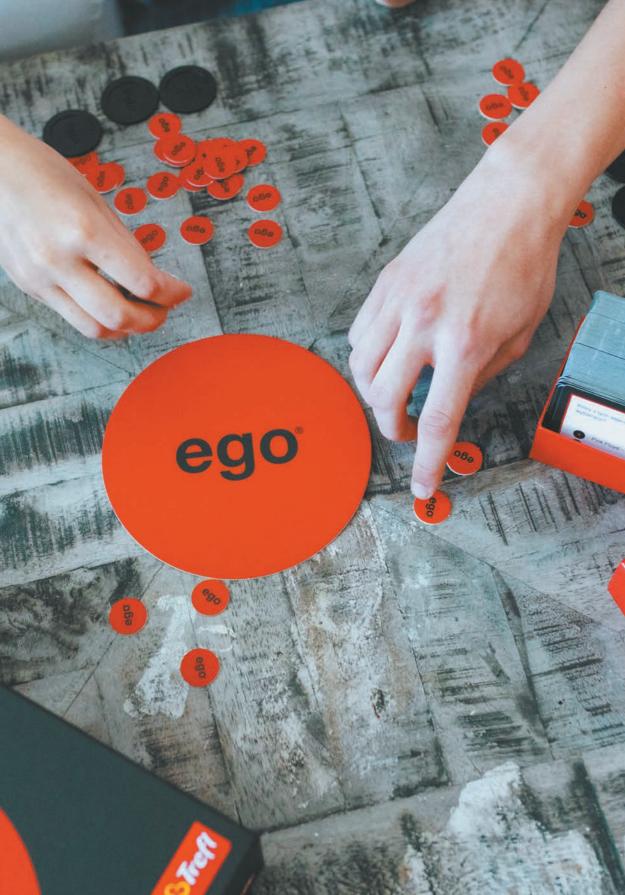

# **EGO**

Check how well you know your friends. Draw one of over 400 original questions and read it out loud. Without telling or showing it to anyone, mark the right answer with a token. The remaining players will then take a guess and try to discover your answer. Depending on how confident they are, they can bet as many tokens as they like. The player who figures out other players' answers best is the winner.

© GAME INVENTORS.

© GAME INVENTORS.

IT

02313

IT