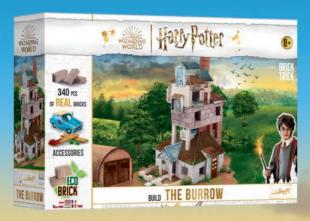

#### **THE BURROW**

Build The Burrow, a wizards' house, using natural bricks fired at 1,000°C and genuine wood. Use decorative cardboard elements, add some grass and red moss to give the Weasley family home a unique look! Behold! The Burrow has so many extra rooms added here and there that according to the tale of Harry Potter only magic can hold it together! Now you can have the iconic house of true wizards on your own shelf.