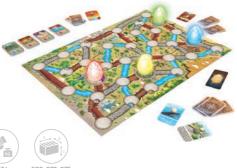

### **MAGAJAJA UNICORNS**

Magajaja Unicorns is a family game in which the players' task is to get the glowing eggs to the appropriate lands on the board. Each player receives travel cards which they can use in their round to move 1 egg of their choice across the enchanted board. When the egg reaches 1 of the 4 land tokens, it will light up in a unique colour. Compare the egg with the corresponding task card and get a Golden Egg card as a reward. The first player to get 5 such cards wins the game!

500x270x275

83

ALREADY LOCALIZED AT: PL DE EN LT LV EE SE FI RU