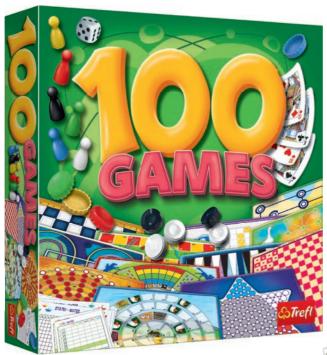

# 100 GAMES

The set includes 100 classic games that will bring you many exciting hours of gameplay to spend with your family and friends. In the box you can find 12 beautifully illustrated boards to use with classic games in different variants from around the world. You can also test your skills in games that do not require a board to be played - try your luck in Cards, Dices, Ships or Caps!