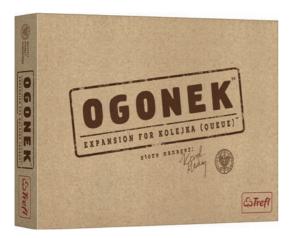

## **QUEUE EXPANSION**

"Ogonek" is an expansion to "Kolejka" (Queue) board game that brings a new experience to the game. With the expansion for the sixth player, you will be able to measure with the reality of the 1980s in bigger group. Daily reports from "Trybuna Ludu" (a socio political daily) will result in surprising changes in the management. The "substitute currency" purchased at the liquor store will revive the exchange in the outdoor market and allow you to gain the sympathy of speculators. If emotions aren't enough - the blank cards will allow you to introduce your own events and queuing stratagems into the game.

93

ALREADY LOCALIZED AT: