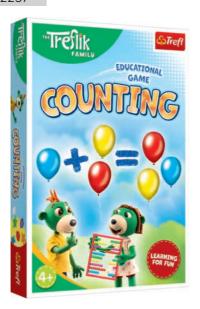

# COUNTING

Counting is a set of educational puzzles for children which introduces, in a friendly way, the world of numbers and basic mathematical operations. While playing with their favourite characters from The Treflik Family, a child develops logical thinking, excersises perception and visual memory.

02337

ALREADY LOCALIZED AT: