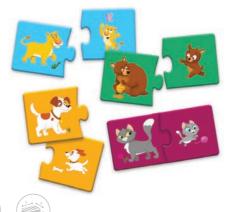

# **ANIMALS**

Animals is a didactic puzzle game for preschoolers introducing your child to the world of animals in a friendly way. During this joyful play, a child matches puzzle pieces learning about animals, their houses and treats.