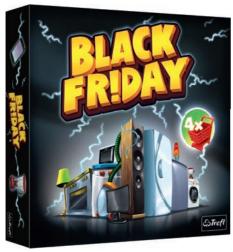

#### **BLACK FRIDAY**

Embark on a wild shopping spree. In the Black Friday board game, your task is to buy everything from your shopping lists, in order to score as many points as possible. Withdraw money from the ATM, move your trolley-shaped pieces around the shop board and place the items in your player boards. Remember, however, that your trolleys have limited space.

02277

ALREADY LOCALIZED AT: PL DE EN