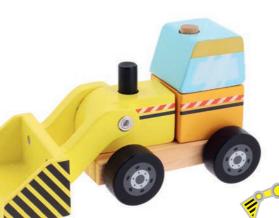

#### **EXCAVATOR**

- » Wooden backhoe for the youngest children.
- » It helps develop motor skills.
- » It strengthens the grasping reflex and precision.
- » It stimulates imagination.
- » It helps develop eye-hand coordination.
- » It contains moving parts.
- » All materials used to make the toy are certified and painted with non-toxic paint.

# EXCAVATOR

61766

PL, EN, DE, HU, RO, CZ, SK, RU, UA, NL, SE IT, ES, AR