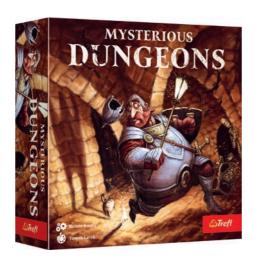

#### **MYSTERIOUS DUNGEONS**

Enter the mysterious dungeons full of surprises. Lay out corridor tiles to build a path, and collect 1 point for each treasure found along the way. Be careful, though! If you come across a dark figure during your adventure, it will cost you 2 points.

02278

ALREADY LOCALIZED AT: PL CZ SK HU RO EN DE EN