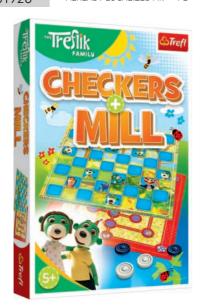

# **CHECKERS AND MILL**

Plan a few moves ahead, block or remove as many opponent's pieces as possible. CHECKERS AND MILL are games that teach the basics of strategic thinking. Many different game variants make CHECKERS AND MILL great fun for players in every age na of all ages!

01921

ALREADY LOCALIZED AT: