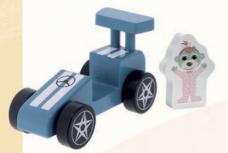

#### **RACING CAR BLUE**

- » One of three wooden racing cars from the "Babies and the Bear" series.
- » The car is easy to grasp and move with a small hand.
- » The set includes a Baby Girl figurine that can be placed in the driver's seat.
- » It supports the development of fine motor skills.
- It strengthens the grasping reflex.
- » It develops motor coordination.
- All materials used to make the toy are certified and painted with non-toxic paint.
- The toy is made of FSC certified wood.