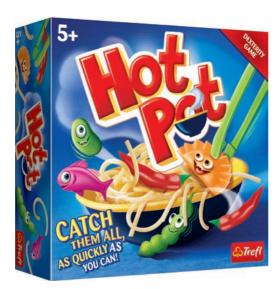

### **HOT POT**

An unpredictable and intense game of skill, where speed in picking out ingredients is the most important. Sounds simple? Think again. You can use only tongs and your nimble hands! Catch them all as quickly as you can!