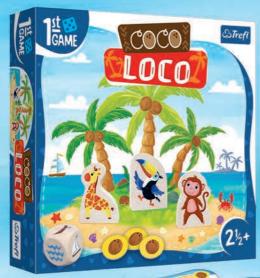

# **COCO LOCO**

Meet our friends: Coco the Monkey, Loco the Giraffe and Tuko the Toucan. They all live on a sunny island. They love to play together and pick coconuts. Today, they want you to play with them. But what is that? Oh no, a huge wave is coming! Can you help Coco, Loco and Tuko move all the coconuts to the mainland before all of the islands get flooded?