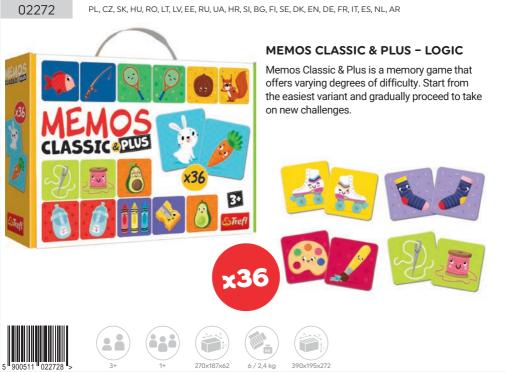

#### **MEMOS MAXI**

Memos Maxi is a great first memory game for your child. The objective of the game is to collect as many pairs of matching tiles as possible.

02266

PL, CZ, SK, HU, RO, LT, LV, EE, RU, UA, HR, SI, BG, FI, SE, DK, EN, DE, FR, IT, ES, NL, AR