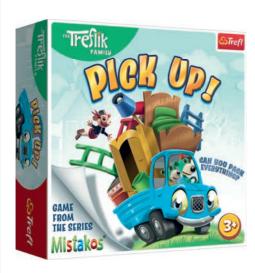

# PICK UP!

PICK UP! is a hilarious dexterity game for the whole family. Choose the right difficulty level and help the Trefliks jam-pack the whole car and move Little Uncle to a new home.

40

ALREADY LOCALIZED AT: PL