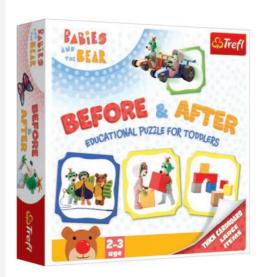

#### **BEFORE AND AFTER**

Before and after is an unique, educational puzzle for the youngest, which teaches to combine the elements of stories in pairs. By adjusting elements, the child learns about the world around, learns to notice cause-effect relationships and develops narrative speech.