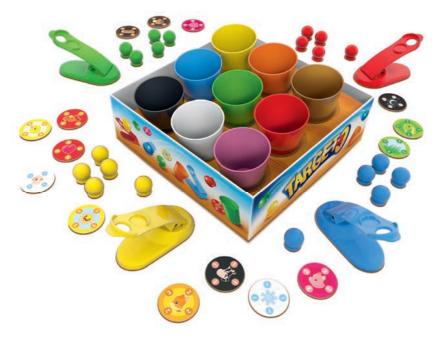

## **JUMPERS**

JUMPERS is a simple dexterity game for the whole family. Who will be the best shooter an will hit the centre of the target with their jumpers? Find out now.

02071

ALREADY LOCALIZED AT: PL RU DE