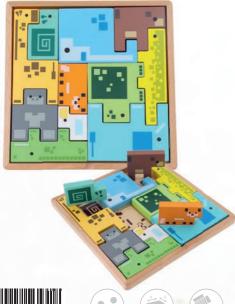

## **COLOURS AND SHAPES**

Colours and shapes is a great educational game that trains the children's ability to distinguish colours and shapes. It helps develop their visual analysis as well as trains abstract thinking and concentratration.