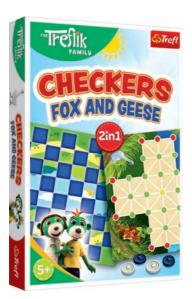

# **FOX AND GEESE**

Plan a few moves ahead, block or remove as many opponent's pieces as possible. CHECKERS and FOX AND GEESE are games that teach the basics of strategic thinking. Many different game variants make CHECKERS and FOX AND GEESE great fun for players in every age na of all ages!

405x250x305

36

ALREADY LOCALIZED AT: PL