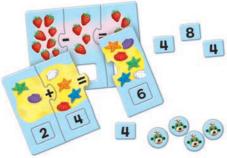

# COUNTING

Counting is a set of educational puzzles for children which introduces, in a friendly way, the world of numbers and basic mathematical operations. While playing with their favourite characters from The Treflik Family, a child develops logical thinking, excersises perception and visual memory.

02337

ALREADY LOCALIZED AT: