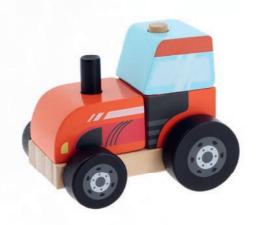

#### **TRACTOR**

- » Wooden tractor for the youngest children.
- » It helps develop motor skills.
- » It strengthens the grasping reflex and precision.
- » It stimulates imagination.
- » It helps develop eye-hand coordination.
- » It contains moving parts.
- » All materials used to make the toy are certified and painted with non-toxic paint.