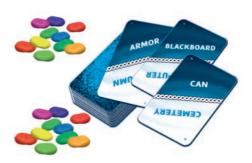

## SIMPLY S SCRIBBLE

Simply S Scribble is a new version of the social game series Simply S. Players divide into two teams. They draw a category of words and turn the hourglass! Each team writes all the S-words matching the drawn category on their board. When the time is up, check to see if your answers repeat and who came up with a particular word first. Collect the peppermints and win as a team!

410x360x215

02437

ALREADY LOCALIZED AT: