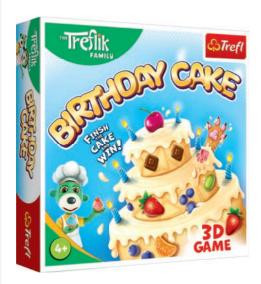

## **BIRTHDAY CAKE**

The Treflik Family organizes a boisterous birthday party. On this special occasion 3-tiered cake was baked. The party is getting closer and the cake is still undecorated. Help the Trefliks decorate the cake before the cat prankster spoils your plans.