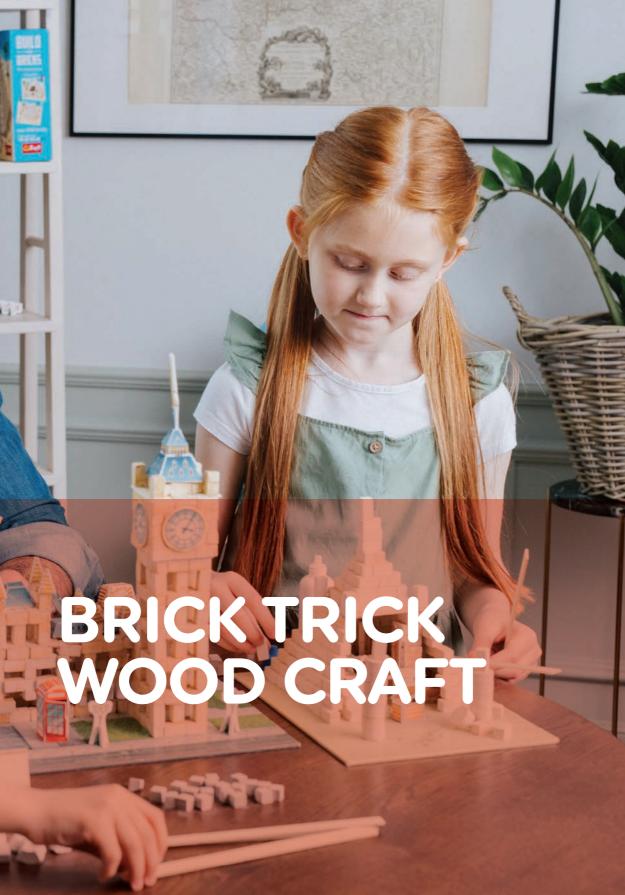

# Brick Trick

Become a builder and use natural bricks and wood for your constructions. Discover a world of fun and creativity by laying bricks, cutting, glueing, and decorating your wonderful build. Create its unique character using the cardboards included in the set, interesting ideas and solutions. Build according to the manual or use your own imagination.

#### Good to know:

- Play multiple times,
- Natural, best quality raw materials,
- Real bricks fired at 1,000°C,
- Up-to-date trend constructions Become engineer, become an architect,
- · Build constructions that you are familiar with,
- Creative fun,
- · Developing the child's manual skills,
- Spending time together with the family.