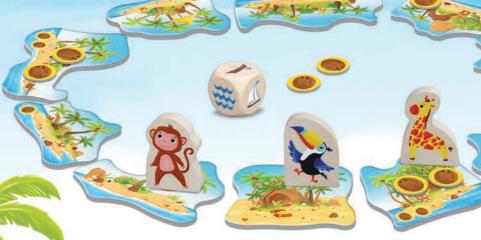

# **COCO LOCO**

Meet our friends: Coco the Monkey, Loco the Giraffe and Tuko the Toucan. They all live on a sunny island. They love to play together and pick coconuts. Today, they want you to play with them. But what is that? Oh no, a huge wave is coming! Can you help Coco, Loco and Tuko move all the coconuts to the mainland before all of the islands get flooded?