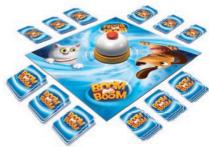

#### **BOOM BOOM CATS & DOGS**

In BOOM BOOM players try to collect sets of cards with cats or dogs. Players exchange their cards with cards on the board at the same time. After catching four of the same dogs or cats, the player rings the bell to signal that a set is ready. Players can hunt for cards of the same type, making the gameplay even more exciting. The player who collects complete sets of dog or cat cards is the winner!

02315

FR IT ES EN