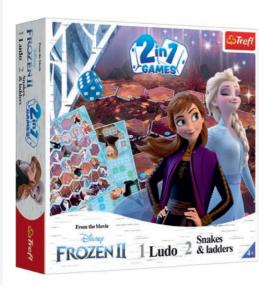

#### **MEMOS FROZEN II**

The goal is to collect the highest number of pairs. The game includes: 36 illustrated cards with unique shape, manual

413x305x215

Disney

 $\mathsf{PL}, \mathsf{CZ}, \mathsf{SK}, \mathsf{HU}, \mathsf{RO}, \mathsf{LT}, \mathsf{LV}, \mathsf{EE}, \mathsf{UA}, \mathsf{FI}, \mathsf{SE}, \mathsf{HR}, \mathsf{EN}, \mathsf{TR}, \mathsf{DK}$ 