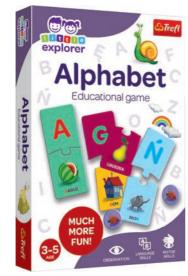

#### **ALPHABET**

The alphabet is an educational puzzle that through fun will introduce you to the world of letters. Game contains simple and fun tasks that they learn the letters of the alphabet and practice the ability to associate them with pictures. It's great the first step in learning to read and write.