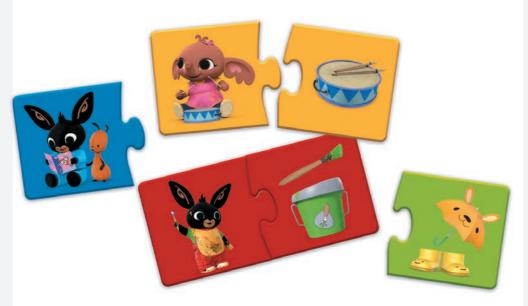

## **FIRST ASSOCIATIONS**

The associations are a unique puzzle didactic for the youngest, which teaches naming and classifying objects. connect items and explore the world around you. Exercise cognitive skills, perceptiveness and logical thinking while having fun with your favorite characters.

© 2021 Acamar Films Ltd.

ALREADY LOCALIZED AT: PL CZ SK HU RO LT LV EE UA FI HR RU SE DK EN