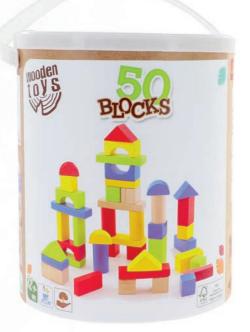

#### **50 BLOCKS**

- » This educational set made of light, natural wood is an excellent general development toy that encourages playing together.
- » Excellent for children from 12 months of age.
- » It helps develop creativity and is an ideal toy for learning the names of shapes and colours from an early
- » 50 Blocks is a multi-coloured set of shapes of various sizes, giving unlimited possibilities to create your own constructions.
- » The toy shapes logical thinking and concentration skills, strengthens eyehand coordination as well as, among other things, supports exercising dexterity and manual skills, thanks to the possibility of matching and inserting the blocks into the appropriate holes.
- » All materials used to make the toy are certified and painted with nontoxic paint.