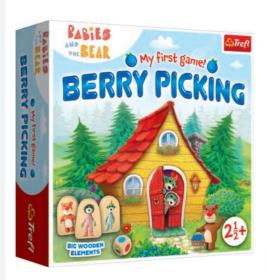

#### MY FIRST GAME - BERRY PICKING

Simple rules, a spatial board and large, wooden elements make this game a perfect introduction to the world of board games. The game (adjusted to children's age) teaches how to respect rules and cooperate. It's a source of great fun, education and development!

02056

ALREADY LOCALIZED AT: