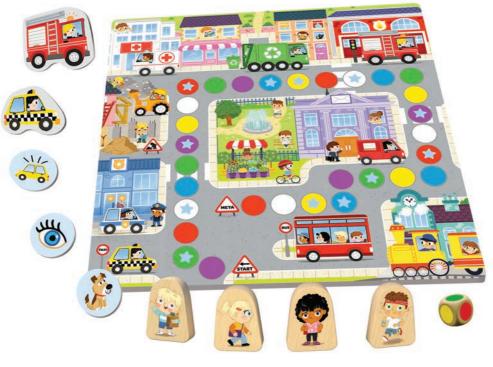

## **CITY**

Welcome in the city! The idea of the game is to spend time together while discovering a life in the city. The game helps the child to recognize different vehicles that we can meet in the city. It teaches cooperation and compliance with the rules. It may be a perfect introduction to the world of board games.