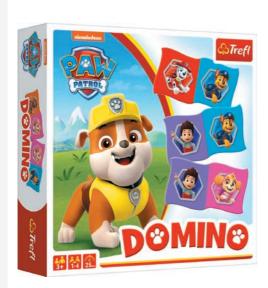

# **DOMINO PAW PATROL**

Domino – a picture matching game. The game includes: 28 illustrated cards with unique shape, manual.

©&TM Spin Master Ltd. All Rights Reserved.