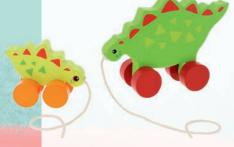

#### **DINOS - STEGOSAURUS**

- » 2 in 1 smaller and larger stegosaurus.
- The toys on wooden wheels are made of natural, child-safe wood.
- » Painted with non-toxic paints in eye-friendly colours.
- » Perfect for children from 12 months of age.
- The toys are the perfect size for small hands, so a child can develop the grasping skill.
- The development of fine motor skills, i.e. in-hand manipulation skills, is of great importance at a very early stage of a child's development.
- » According to a psychologist, the cord attached to the toys is the ideal length for a small child who is beginning to learn to walk. The toy encourages walking together.
- » The dino set is packed in an aesthetic cardboard box that perfectly displays the toys.

133

61750

PL, EN, DE, HU, RO, CZ, SK, RU, UA, NL, SE IT, ES, AR