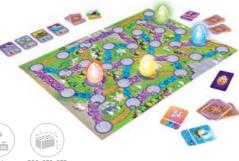

### **MAGAJAJA UNICORNS**

Magajaja Unicorns is a family game in which the players' task is to get the glowing eggs to the appropriate lands on the board. Each player receives travel cards which they can use in their round to move 1 egg of their choice across the enchanted board. When the egg reaches 1 of the 4 land tokens, it will light up in a unique colour. Compare the egg with the corresponding task card and get a Golden Egg card as a reward. The first player to get 5 such cards wins the game!

500x270x275

83

ALREADY LOCALIZED AT: PL DE EN LT LV EE SE FI RU