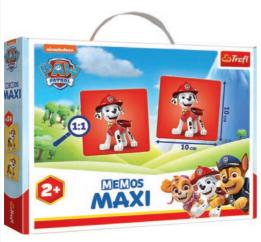

# **MEMOS MAXI PAW PATROL**

Memos Maxi is a great first memory game for your child. The objective of the game is to collect as many pairs of matching tiles as possible.

02265

PL, CZ, SK, HU, RO, LT, LV, EE, HR, SI, BG, FI, SE, DK, EN, DE, IT