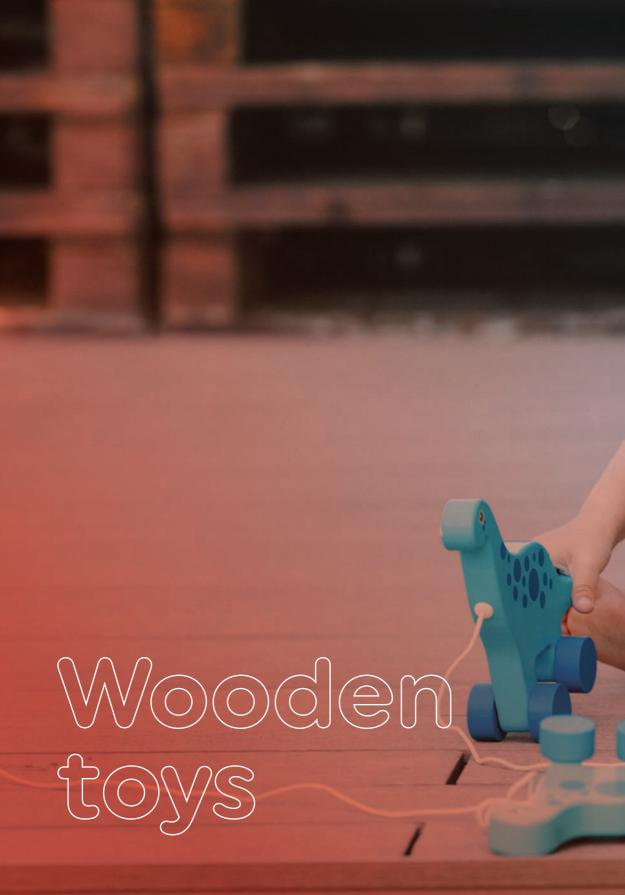

#### **RAINBOW UNICORN**

- » Known from the "Babies and the Bear series", the unicorn on wheels is made of natural wood.
- The toy is easy to move with a hand.
- It supports the development of fine motor skills.
- » It strengthens the grasping reflex.
- It develops motor coordination.
- » All materials used to make the toy are certified and painted with non-toxic paint.
- » The toy is made of FSC certified wood.

#### CAT

- » The kitty is made of natural wood.
- » It's a great toy that accompanies toddlers in taking their first steps.
- » The toy encourages walking together, additionally helping develop the grasping reflex thanks to the ergonomic shape designed specifically for small hands.
- » The kitty is equipped with a string and small wooden wheels thanks to which it follows its owner.
- » The toy has a nice and fluffy tail, which supports the sensory development of a child through touch
- » All materials used to make the toy are certified and painted with non-toxic paint.

#### **ZENA THE ZEBRA**

- » The zebra is made of light, natural wood and is a great toy that accompanies toddlers in taking their first steps.
- » The toy encourages walking together, additionally helping develop the grasping reflex thanks to the ergonomic shape designed specifically for small hands.
- » The toy is equipped with a string and small wooden wheels thanks to which it follows its owner.
- » All materials used to make the toy are certified and painted with non-toxic paint.

#### **GINA THE GIRAFFE**

- » Cheerful giraffe is made of light, natural wood and is an excellent toy that accompanies toddlers in taking their first steps.
- » It supports the development of motor coordination and physical activity.
- » The toy encourages walking together, additionally helping develop the grasping reflex thanks to the ergonomic shape designed specifically for small hands.
- » The giraffe is equipped with a string and small wooden wheels thanks to which it follows its owner
- » All materials used to make the toy are certified and painted with non-toxic paint.