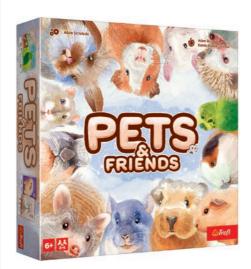

### **PETS & FRIENDS**

In Pets & Friends, players try to find the symbols on the face-down tiles that are needed to acquire pet cards. Acquired pets provide players with both points at the end of the game and special skills to help them acquire more pets.