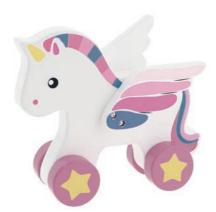

#### **RAINBOW UNICORN**

- » Known from the "Babies and the Bear series", the unicorn on wheels is made of natural wood.
- The toy is easy to move with a hand.
- It supports the development of fine motor skills.
- » It strengthens the grasping reflex.
- It develops motor coordination.
- » All materials used to make the toy are certified and painted with non-toxic paint.
- » The toy is made of FSC certified wood.