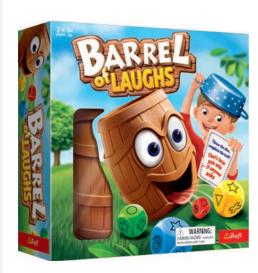

# **BARREL OF LAUGHS**

BARREL OF LAUGHS is a crazy, family game in which you will need to do crazy things. Pretend to be a chicken or a locomotive, knock your shoe on the table, get something red or run backwards around the table - these are just some of the tasks, which will make you move and give the rest of the players a barrel of laughs!

Put the dices in the barrel, complete your tasks as soon as possible and fight for a place on the barrel podium!

86

6 / 6 kg

500x270x275

ALREADY LOCALIZED AT: PL CZ SK HU RO EN DE