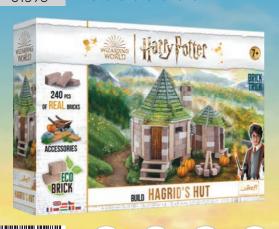

#### HAGRID'S HUT

Build Hagrid's Hut, using natural bricks fired at 1,000°C and genuine wood. Use decorative cardboard elements, and add some grass, real moss and stones to give the hut – looming at the edge of the Forbidden Forest – a unique look! The atmosphere in the hut was always cordial, and Hagrid's friends often dropped by for a friendly chat. Now you can have the Hut on your own shelf.