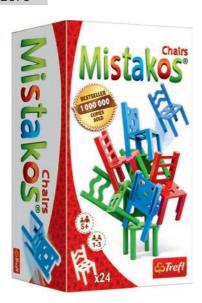

## **MISTAKOS CHAIRS**

Each player chooses a set of chairs in one colour. The youngest player begins by placing one of their chairs in the middle of the table. And the game starts! Then the rest of the players, one after the other, add one of their chairs to the structure. Only the first chair can touch the tabletop.

02076

ALREADY LOCALIZED AT:

Each player chooses a set of ladders in one colour. The youngest player begins by placing one of their ladders in the middle of the table. And the game starts! Then the rest of the players, one after the other, add one of their ladders to the structure. Only the first ladder may touch the tabletop.