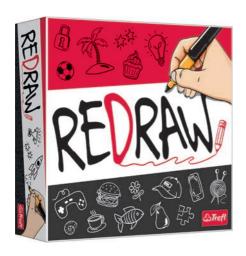

#### **REDRAW**

Show off your imagination! Redraw is a party game in which you have to figure out the drawings created by the other players. The drawings must feature the red element present on the drawing card. Once the right answer has been given, don't erase your work - just make another drawing on top of it so that it represents the next word to be guessed. The game ends when one of you has guessed 5 of the other players' passwords.

02287

PL CZ SK HU RO DE LT LV EE RU ALREADY LOCALIZED AT: