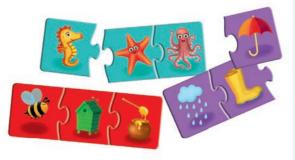

#### **ASSOCIATIONS**

Associations is an exceptional educational puzzle for preschool children which teaches them how to name and classify objects and phenomena. Children play and learn at the same time - while they have great fun putting the elements of the jigsaw together they also get to know the world around them better.