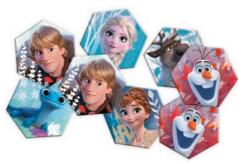

#### **MEMOS FROZEN II**

The goal is to collect the highest number of pairs. The game includes: 36 illustrated cards with unique shape, manual

413x305x215

Disney

 $\mathsf{PL}, \mathsf{CZ}, \mathsf{SK}, \mathsf{HU}, \mathsf{RO}, \mathsf{LT}, \mathsf{LV}, \mathsf{EE}, \mathsf{UA}, \mathsf{FI}, \mathsf{SE}, \mathsf{HR}, \mathsf{EN}, \mathsf{TR}, \mathsf{DK}$ 