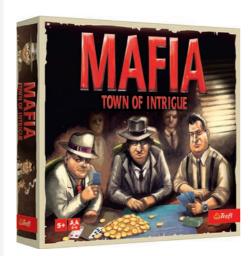

### MAFIA. TOWN IF INTRIGUE

1920s, USA. The residents of the small town of Sales are unaware that there is a mafia gang operating in their midst, pursuing dirty deals. Will the citizens succeed in exposing the mafia members in time and thwarting their plans? Mafia - Town of Intrigue is a party game for groups of 7 to 19 players, full of secret identities, bluffing and manipulation.

ALREADY LOCALIZED AT: PL DE EN