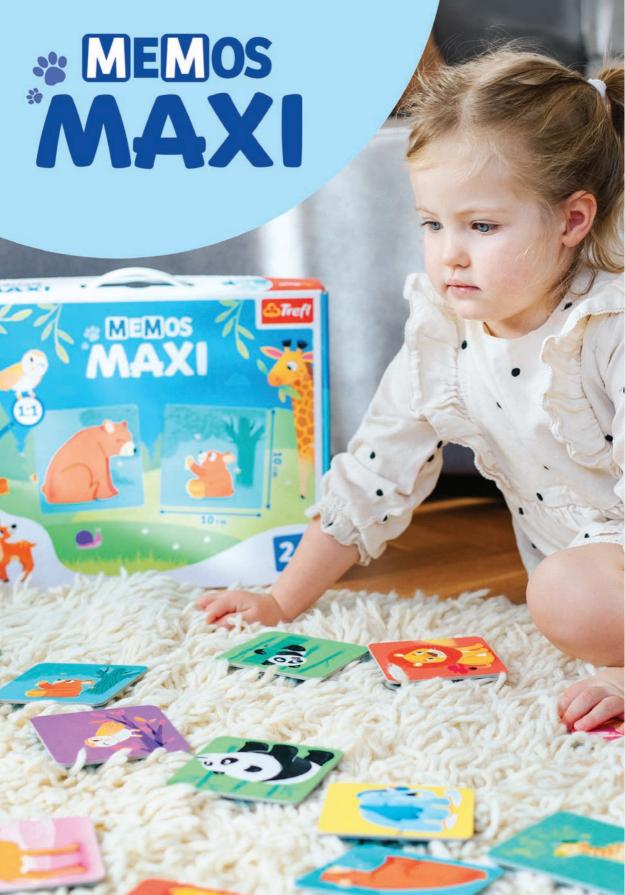

#### **MEMOS MAXI**

Memos Maxi is a great first memory game for your child. The objective of the game is to collect as many pairs of matching tiles as possible.

02266

PL, CZ, SK, HU, RO, LT, LV, EE, RU, UA, HR, SI, BG, FI, SE, DK, EN, DE, FR, IT, ES, NL, AR