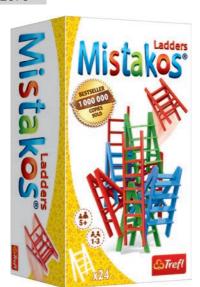

02076

ALREADY LOCALIZED AT:

Each player chooses a set of ladders in one colour. The youngest player begins by placing one of their ladders in the middle of the table. And the game starts! Then the rest of the players, one after the other, add one of their ladders to the structure. Only the first ladder may touch the tabletop.

ALREADY LOCALIZED AT: PL LT LV EE SE FI RU