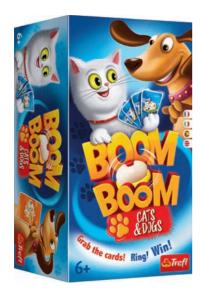

#### **BOOM BOOM CATS & DOGS**

In BOOM BOOM players try to collect sets of cards with cats or dogs. Players exchange their cards with cards on the board at the same time. After catching four of the same dogs or cats, the player rings the bell to signal that a set is ready. Players can hunt for cards of the same type, making the gameplay even more exciting. The player who collects complete sets of dog or cat cards is the winner!

02315

FR IT ES EN