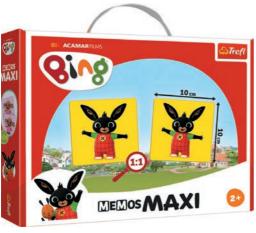

#### **MEMOS MAXI BING**

Memos Maxi is a great first memory game for your child. The objective of the game is to collect as many pairs of matching tiles as possible.

395x373x309

© 2022 Acamar Films Ltd.

©&TM Spin Master Ltd. All Rights Reserved.