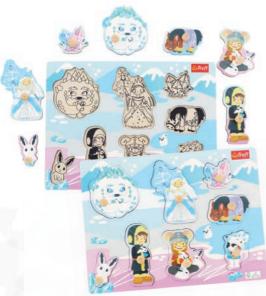

#### **MEMOS FROZEN II**

The goal is to collect the highest number of pairs. The game includes: 36 illustrated cards with unique shape, manual

413x305x215

Disney

 $\mathsf{PL}, \mathsf{CZ}, \mathsf{SK}, \mathsf{HU}, \mathsf{RO}, \mathsf{LT}, \mathsf{LV}, \mathsf{EE}, \mathsf{UA}, \mathsf{FI}, \mathsf{SE}, \mathsf{HR}, \mathsf{EN}, \mathsf{TR}, \mathsf{DK}$ 