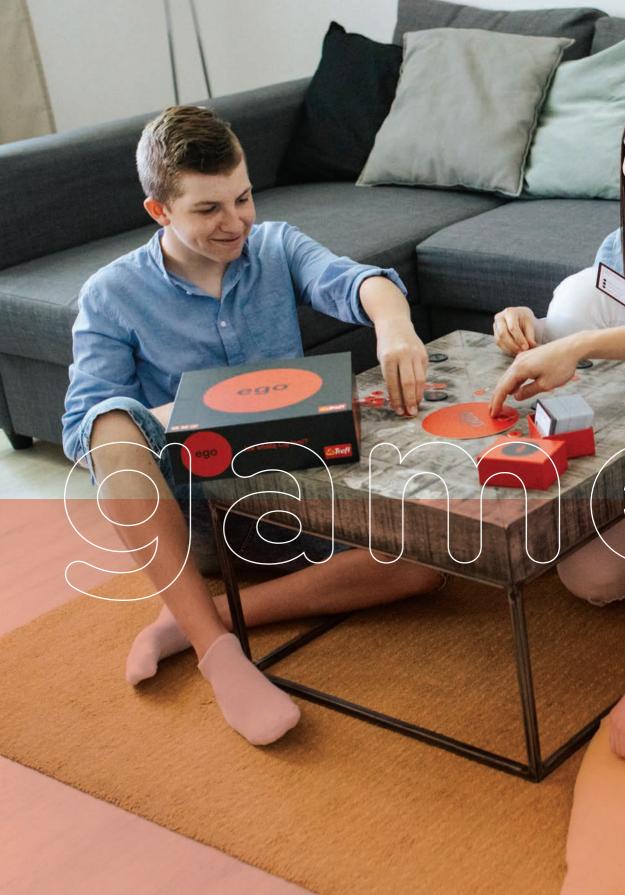

# **EGO**

Check how well you know your friends. Draw one of over 400 original questions and read it out loud. Without telling or showing it to anyone, mark the right answer with a token. The remaining players will then take a guess and try to discover your answer. Depending on how confident they are, they can bet as many tokens as they like. The player who figures out other players' answers best is the winner.