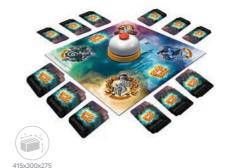

#### **BOOM BOOM - PAW PATROL**

Boom Boom - Paw Patrol is a dynamic, family game where observation, perceptiveness, and good reflexes matter. In Boom Boom, players try to collect sets of cards with heroes of Paw Patrol. Players exchange their cards with cards on the board at the same time. After catching 4 of the same characters, the player rings the bell to signal that a set is ready. Players can hunt for cards of the same type, making the gameplay even more exciting. The player who collects complete Paw Patrol sets is the winner!

## 01912

ALREADY LOCALIZED AT: PL LT LV EE FI SE EN RU UA