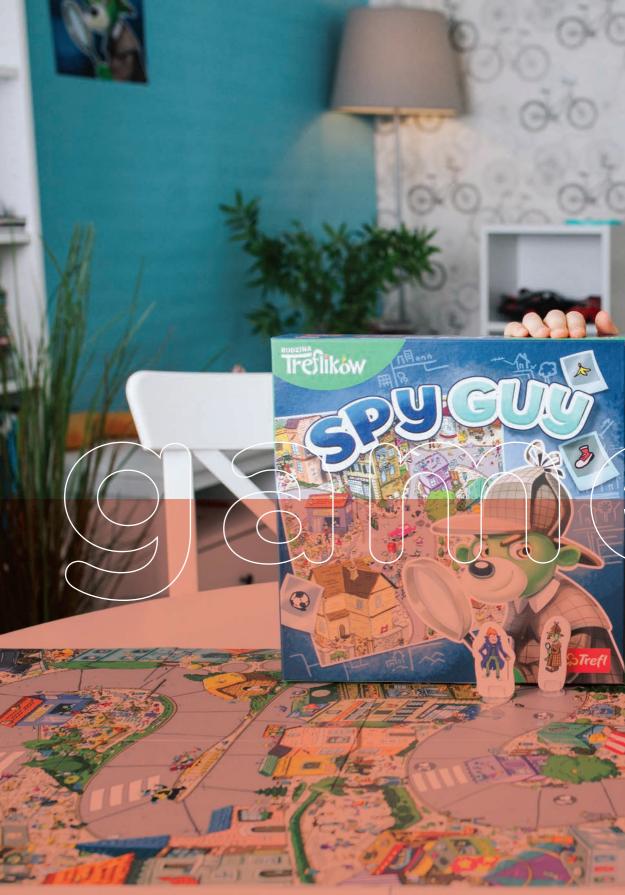

# **SPY GUY**

Spy Guy is a cooperative game that is all about having a keen eye for detail and working together as a team. Moving across an over metre-long board, you need to find as many clues as possible hidden throughout the city. The more clues you find, the faster your character piece will catch up with the fleeing villain. The items you need to find are represented on the clue cards. Mark your finds with plastic tokens until all the sand in the hourglass runs out.

02282

ALREADY LOCALIZED AT: PL, EN