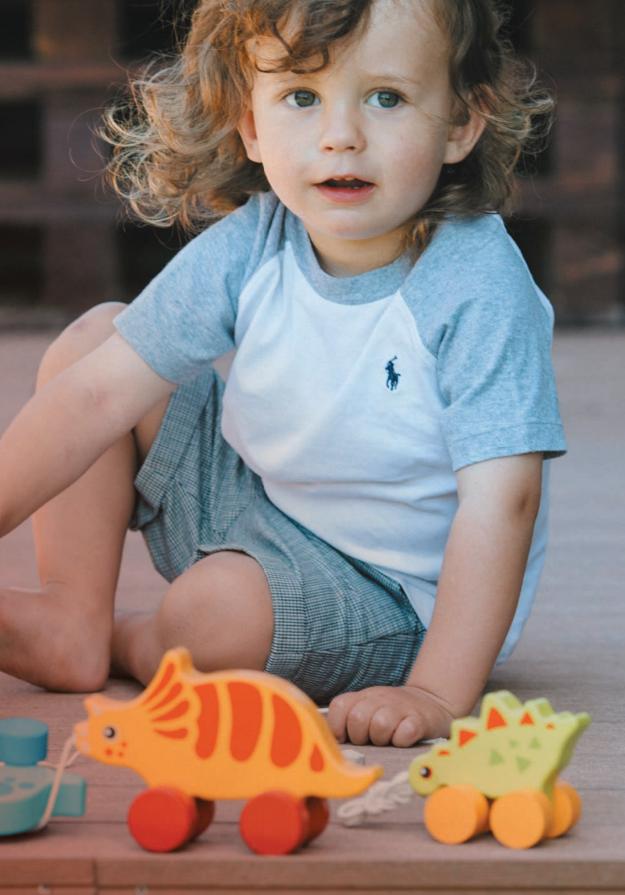

#### **RAINBOW UNICORN**

- » Known from the "Babies and the Bear series", the unicorn on wheels is made of natural wood.
- The toy is easy to move with a hand.
- It supports the development of fine motor skills.
- » It strengthens the grasping reflex.
- It develops motor coordination.
- » All materials used to make the toy are certified and painted with non-toxic paint.
- » The toy is made of FSC certified wood.

#### CAT

- » The kitty is made of natural wood.
- » It's a great toy that accompanies toddlers in taking their first steps.
- » The toy encourages walking together, additionally helping develop the grasping reflex thanks to the ergonomic shape designed specifically for small hands.
- » The kitty is equipped with a string and small wooden wheels thanks to which it follows its owner.
- » The toy has a nice and fluffy tail, which supports the sensory development of a child through touch
- » All materials used to make the toy are certified and painted with non-toxic paint.

#### **ZENA THE ZEBRA**

- » The zebra is made of light, natural wood and is a great toy that accompanies toddlers in taking their first steps.
- » The toy encourages walking together, additionally helping develop the grasping reflex thanks to the ergonomic shape designed specifically for small hands.
- » The toy is equipped with a string and small wooden wheels thanks to which it follows its owner.
- » All materials used to make the toy are certified and painted with non-toxic paint.

#### **GINA THE GIRAFFE**

- » Cheerful giraffe is made of light, natural wood and is an excellent toy that accompanies toddlers in taking their first steps.
- » It supports the development of motor coordination and physical activity.
- » The toy encourages walking together, additionally helping develop the grasping reflex thanks to the ergonomic shape designed specifically for small hands.
- » The giraffe is equipped with a string and small wooden wheels thanks to which it follows its owner
- » All materials used to make the toy are certified and painted with non-toxic paint.