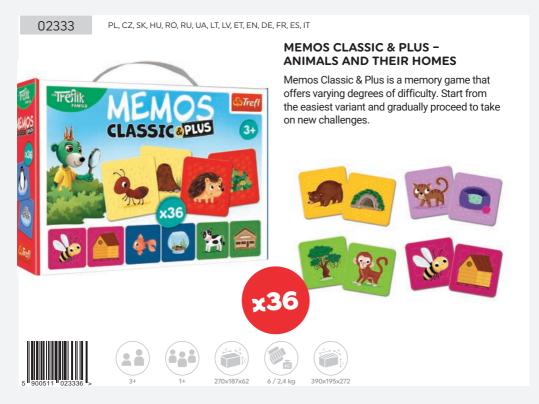

#### **MEMOS MAXI**

Memos Maxi is a great first memory game for your child. The objective of the game is to collect as many pairs of matching tiles as possible.

02266

PL, CZ, SK, HU, RO, LT, LV, EE, RU, UA, HR, SI, BG, FI, SE, DK, EN, DE, FR, IT, ES, NL, AR