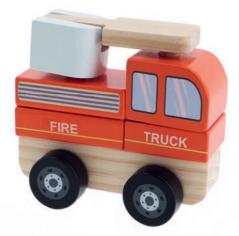

#### **FIRE TRUCK**

- » Wooden fire engine for the youngest children.
- » It helps develop motor skills.
- » It strengthens the grasping reflex and precision.
- » It stimulates imagination.
- » It helps develop eye-hand coordination.
- » It contains moving parts.
- » All materials used to make the toy are certified and painted with non-toxic paint.