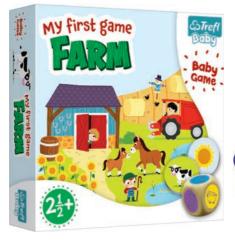

## **FARM**

A game based on playing together, during which children have to place all the animals in their pens before the sun goes down. Simple rules, attractive illustrations and a large wooden dice make this game a perfect introduction to the world of board games.