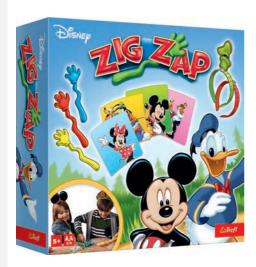

# **ZIG ZAP DISNEY**

Zig Zap is a dynamic game during which you'll need to keep your eyes open for specific Disney character cards. Everything depends on what players have on their heads. Grab your swatters and brace yourselves for a rollercoaster-like game where the rules are constantly changing.

© Disney

FR IT ES EN