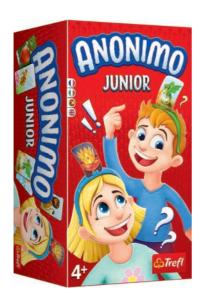

# **ANONIMO JUNIOR**

ANONIMO JUNIOR is a parlour game in which the players have to guess who or what is on the cards placed on their heads. Put on a headband, draw a character or an item card and ask clever questions to make the correct guess as quickly as possible.

8 / 4 kg

415x300x275

FR IT ES EN