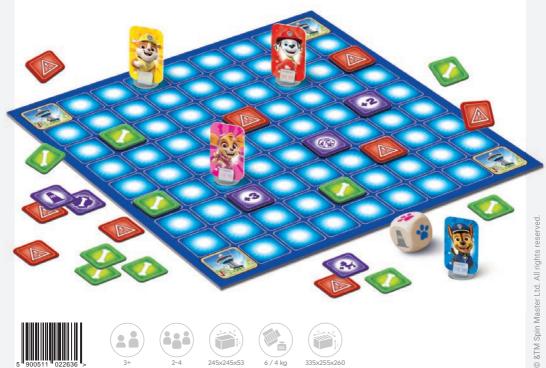

## **MY TREAT**

Embark on an exceptional adventure accompanying characters from the PAW PATROL series in their chase after treats. Thanks to a special die with paws you will play as 4 different characters looking for delicious bones. Watch for obstacles that will make your task more difficult.

ALREADY LOCALIZED AT: PL CZ SK HU RO UA HR BG SI LT LV EE DK SE FI NO EN