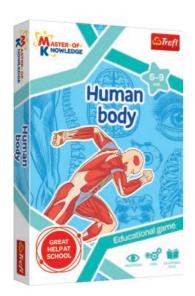

#### **HUMAN BODY**

The human body is an educational game for children who are interested in learning about human body. In the game you will learn the topics related to human anatomy. It's great solution for gaining knowledge through fun.