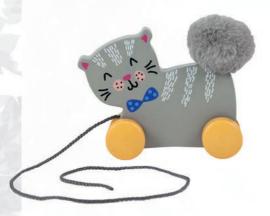

#### CAT

- » The kitty is made of natural wood.
- » It's a great toy that accompanies toddlers in taking their first steps.
- » The toy encourages walking together, additionally helping develop the grasping reflex thanks to the ergonomic shape designed specifically for small hands.
- » The kitty is equipped with a string and small wooden wheels thanks to which it follows its owner.
- » The toy has a nice and fluffy tail, which supports the sensory development of a child through touch
- » All materials used to make the toy are certified and painted with non-toxic paint.

61691

PL, EN, DE, HU, RO, CZ, SK, RU, UA, NL, SE IT, ES, AR