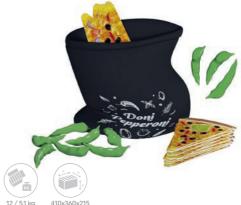

#### **DONI PEPPERONI**

Doni Pepperoni is a crazy game of perceptiveness! Find the matching ingredients and grab the pizza pieces before the others do. Be careful what you say and do too - a moment's inattention and you'll end up with a burnt pizza. One by one, uncover the pizza cards and name the ingredients on the cards. If you find matching pieces of pizza, shout Doni Pepperoni and grab the cards as quickly as possible!

02340

ALREADY LOCALIZED AT: