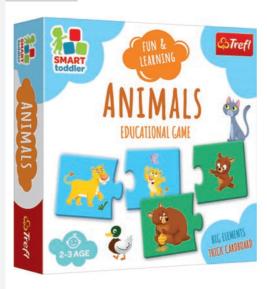

# **ANIMALS**

Animals is a didactic puzzle game for preschoolers introducing your child to the world of animals in a friendly way. During this joyful play, a child matches puzzle pieces learning about animals, their houses and treats.