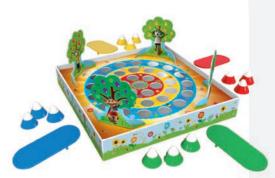

#### JUMPERS PAW PATROL

JUMPERS - PAW PATROL is a simple dexterity game for the whole family. Who will be the best shooter and hit the centre of the target with their jumpers? Find out now. The heroes of Paw Patrol invite you to have a great time together.