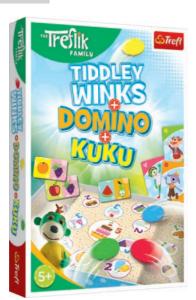

# **TIDDLEDY WINKS/DOMINO/KUKU**

This 3-in-1 set of games is a great offer for the whole family. Colourful DOMINO will serve as an introduction to the world of games for the child. This new version of TIDDLEDY WINKS will develop children's dexterity and accuracy. And the popular card game KUKU is a source of exciting competition full of funny twists. The Treflik Family invites you to play together.

405x250x305

ALREADY LOCALIZED AT: PL