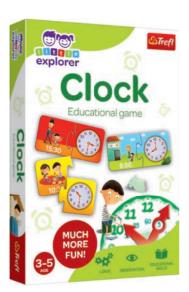

## **CLOCK**

Clock is a perfect educational game that helps your children become familiar with the clock and shows them how to link different activities with the right time of the day. By playing this game children also develop verbal skills, practice concentration and improve their motor skills.