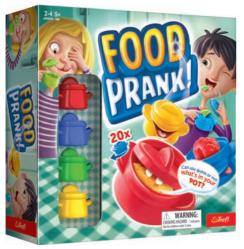

#### **FOOD PRANK**

Do you want to play an innocent prank on a friend and get him to eat a piece of lemon? Or maybe you want to see the look on their face when they're eating the broccoli they hate or fish-flavoured jellies? An innocent prank or a malicious, disgusting joke with food - in this game everything is possible, and everything depends on you! If you want to win, you have to guess what's inside your pot. Put the contents in your mouth and... What do you feel? Is it sweet? Is it salty? Is it disgusting? If you'll guess what was inside your pot - you score a point!