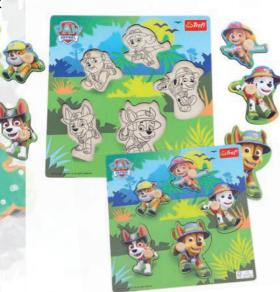

#### **PUZZLE MINI PAW PATROL JUNGLE**

- » Wooden puzzle set licensed by the "Paw Patrol".
- » A base with grooves and 5 removable elements with wooden knobs.
- » The child's task is to place the elements in appropriate grooves in the base. The grooves contain black and white images that match the elements to make the task easier.
- » The toy supports the development of fine motor and shape matching skills.
- » The wooden elements are solid and easy to grasp. Perfect for children from 18 months of age. Designed to support child development.
- » Base dimensions: 22 x 22 cm.