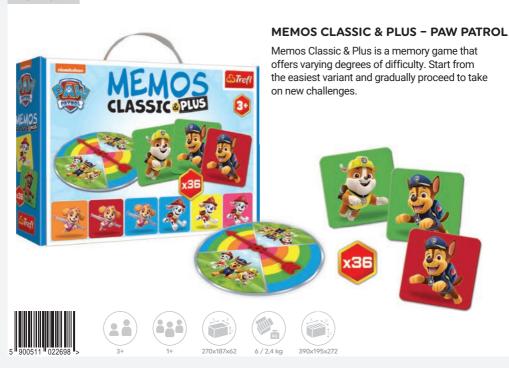

#### **MEMOS MAXI**

Memos Maxi is a great first memory game for your child. The objective of the game is to collect as many pairs of matching tiles as possible.

02266

PL, CZ, SK, HU, RO, LT, LV, EE, RU, UA, HR, SI, BG, FI, SE, DK, EN, DE, FR, IT, ES, NL, AR