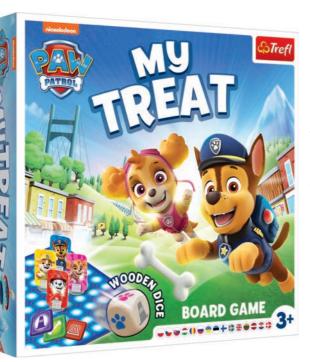

## **MY TREAT**

Embark on an exceptional adventure accompanying characters from the PAW PATROL series in their chase after treats. Thanks to a special die with paws you will play as 4 different characters looking for delicious bones. Watch for obstacles that will make your task more difficult.

ALREADY LOCALIZED AT: PL CZ SK HU RO UA HR BG SI LT LV EE DK SE FI NO EN