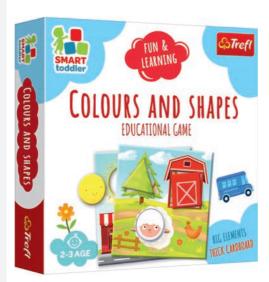

## **COLOURS AND SHAPES**

Colours and shapes is a great educational game that trains the children's ability to distinguish colours and shapes. It helps develop their visual analysis as well as trains abstract thinking and concentratration.

01940

ALREADY LOCALIZED AT: PL CZ SK HU RO DE