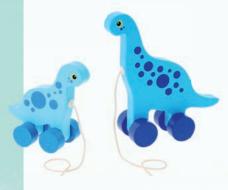

#### **DINOS - TRICERATOPS**

- » 2 in 1 smaller and larger triceratops.
- » The toys on wooden wheels are made of natural, child-safe wood.
- » Painted with non-toxic paints in eye-friendly colours.
- » Perfect for children from 12 months of age.
- » The toys are the perfect size for small hands.
- » The development of fine motor skills, i.e. in-hand manipulation skills, is of great importance at a very early stage of a child's development.
- » According to a psychologist, the cord attached to the toys is the ideal length for a small child who is beginning to learn to walk. The toy encourages walking together.
- » The dino set is packed in an aesthetic cardboard box that perfectly displays the toys.