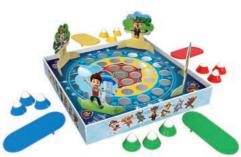

#### JUMPERS PAW PATROL

JUMPERS - PAW PATROL is a simple dexterity game for the whole family. Who will be the best shooter and hit the centre of the target with their jumpers? Find out now. The heroes of Paw Patrol invite you to have a great time together.

01902

ALREADY LOCALIZED AT: PL CZ SK HU RO LT LV EE FI SE EN RU UA