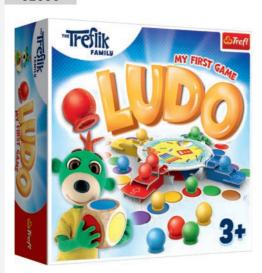

#### **MY FIRST GAME - LUDO**

Help the Trefliks arrange the balls, leading all of them to the centre of the room. Watch out for your opponents, as for sure you will meet them on your way! They are in a hurry with their pieces and meeting them may slightly delay the cleaning! Roll the dice, move the pieces and win!

ALREADY LOCALIZED AT: PL