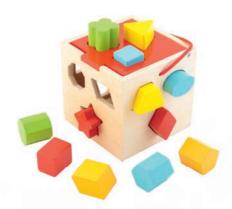

atching learning.
- » It helps with logical thinking and concentration.
- » All materials used to make the toy are certified and painted with non-toxic paint.
- » The toy is made of FSC certified wood.















#### **HI BUTTERFLY**

- » The butterfly with its fluffy pompoms is a toy made of high-quality natural wood and plush.
- » Perfect for children from 18 months of age!
- » When unfolded, the wings act as a sorter.
- » The butterfly is composed of 11 moving blocks to help develop a child's dexterity and motor skills, while the plush pompoms help develop the sense of touch.
- » The toy helps to learn to think logically.
- » All materials used to make the toy are certified and painted with non-toxic paint.













61692

PL, EN, DE, HU, RO, CZ, SK, RU, UA, NL, SE IT, ES, AR



#### JUMP IN THE BOX

- » The cube-shaped house with an opening lid made of light, natural wood is a perfect general development toy.
- » Excellent for children from 12 months of age.
- » It helps develop creativity and is a perfect toy for practising dexterity from an early age.
- » The sorter teaches colours, shapes and the name of shapes as well as the ability to match blocks to the appropriate holes.
- » The toy reinforces the hand-eye coordination of a child while helping develop the ability to think logically and concentrate.
- » All materials used to make the toy are certified and painted with non-toxic paint.















#### **EDWIN THE PENGUIN**

- » The colourful penguin made of light, natural wood is a great general development toy.
- » Excellent for children from 12 month