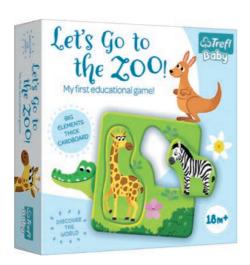

## LET'S GO TO THE ZOO!

Educational puzzle for toddlers that introduces the world of animals in a friendly way. While having fun, the little player discovers how inhabitants of the Zoo look like.

02059

ALREADY LOCALIZED AT: