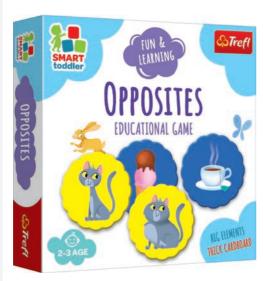

#### **OPPOSITES**

Opposites is a stimulating game in which the players try to collect pairs of opposites. The game helps your children to systematise the knowledge of the world around them.

01944

ALREADY LOCALIZED AT: PL CZ SK HU RO