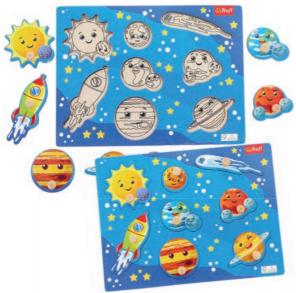

ect for children from 18 months of age. Designed to support child development.
- » Base dimensions: 29.5 × 22 cm.











61631

PL, EN, DE, HU, RO, CZ, SK, NL, SE, IT, ES,



### **PUZZLE MEDIUM PAW PATROL UNDER** WATER

- » Wooden puzzle set with a colourful image licensed by the "Paw Patrol".
- » A base with grooves and 8 removable elements with wooden knobs.
- The child's task is to place the elements in appropriate grooves in the base. The grooves contain black and white images that match the elements to make the task easier.
- » The toy supports the development of fine motor and shape matching skills.
- » The wooden elements are solid and easy to grasp. Perfect for children from 18 months of age. Designed to support child development.
- » Base dimensions: 29.5 × 22 cm.













#### **PUZZLE MEDIUM COSMOS**

- » Wooden puzzle set with a colourful image.
- » A base with grooves and 8 removable elements with wooden knobs.
- » The child's task is to place the elements in appropriate grooves in the base. The grooves contain black and white images that match the elements to make the task easier.
- » The toy supports the development of fine motor and shape matching skills.
- » The wooden elements are solid and easy to grasp. Perfect for children from 18 months of age. Designed to support child development.
- » Base dimensions: 29.5 × 22 cm.











61633

PL, EN, DE, HU, RO, CZ, SK, NL, SE, IT, ES,



#### **PUZZLE MEDIUM ICE CASTLE**

- » Wooden puzzle set with a colourful image.
- » A base with grooves and 8 removable elements with wooden knobs.
- » The child's