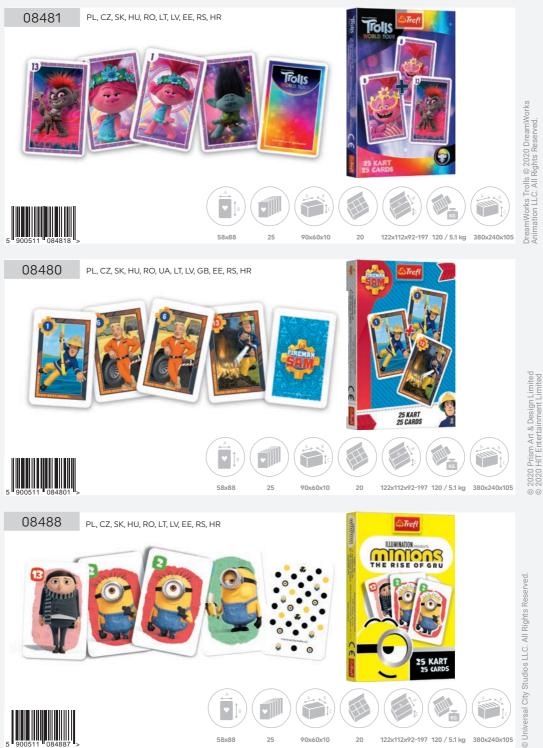

#### **MEMOS MAXI**

Memos Maxi is a great first memory game for your child. The objective of the game is to collect as many pairs of matching tiles as possible.

02266

PL, CZ, SK, HU, RO, LT, LV, EE, RU, UA, HR, SI, BG, FI, SE, DK, EN, DE, FR, IT, ES, NL, AR

# **MEMOS MAXI ANIMALS ON FARM**

Memos Maxi is a great first memory game for your child. The objective of the game is to collect as many pairs of matching tiles as possible.

395x373x309

 $\mathsf{PL}, \mathsf{CZ}, \mathsf{SK}, \mathsf{HU}, \mathsf{RO}, \mathsf{LT}, \mathsf{LV}, \mathsf{EE}, \mathsf{RU}, \mathsf{UA}, \mathsf{HR}, \mathsf{SI}, \mathsf{BG}, \mathsf{FI}, \mathsf{SE}, \mathsf{DK}, \mathsf{EN}, \mathsf{DE}, \mathsf{FR}, \mathsf{IT}, \mathsf{ES}, \mathsf{NL}, \mathsf{AR}$ 

#### **MEMOS MAXI VEHICLES**

Memos Maxi is a great first memory game for your child. The objective of the game is to collect as many pairs of matching tiles as possible.

02268

PL, CZ, SK, HU, RO, LT, LV, EE, RU, UA, HR, SI, BG, FI, SE, DK, EN, DE, FR, IT, ES, NL, AR

# **MEMOS MAXI ANIMALS AND THEIR CHILDREN**

Memos Maxi is a great first memory game for your child. The objective of the game is to collect as many pairs of matching tiles as possible.

©&TM Spin Master Ltd. All Rights Reserved

# **MEMOS MAXI PAW PATROL**

Memos Maxi is a great first memory game for your child. The objective of the game is to collect as many pairs of matching tiles as possible.

02265

PL, CZ, SK, HU, RO, LT, LV, EE, HR, SI, BG, FI, SE, DK, EN, DE, IT

#### **MEMOS MAXI BING**

Memos Maxi is a great first memory game for your child. The objective of the game is to collect as many pairs of matching tiles as possible.

395x373x309

© 2022 Acamar Films Ltd.

©&TM Spin Master Ltd. All Rights Reserved.