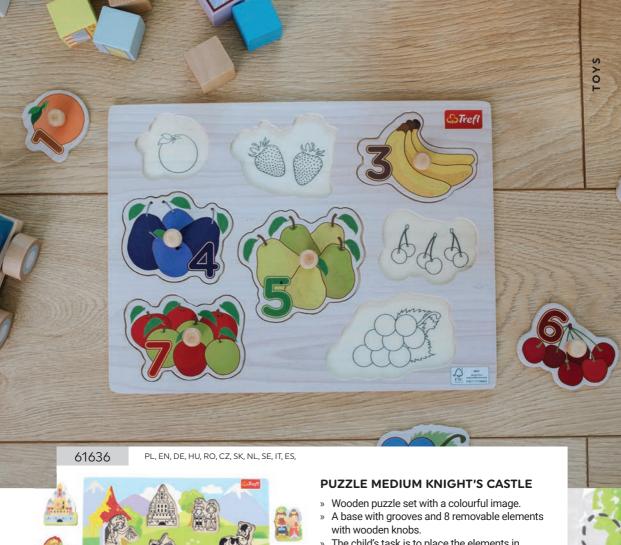

#### **PUZZLE MEDIUM BABIES & THE BEAR**

- » Wooden puzzle set with a colourful image licensed by the "Babies and the Bear".
- » A base with grooves and 8 removable elements with wooden knobs.
- » The child's task is to place the elements in appropriate grooves in the base. The grooves contain black and white images that match the elements to make the task easier.
- » The toy supports the development of fine motor and shape matching skills.
- » The wooden elements are solid and easy to grasp. Perfect for children from 18 months of age. Designed to support child development.
- » Base dimensions: 29.5 × 22 cm.