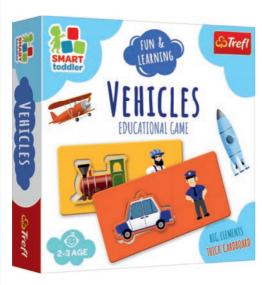

# **VEHICLES**

Vehicles is an educational puzzle game designed for children. With the game, children learn about different vehicles and discover what they are used for and who operates them.

413×305×215