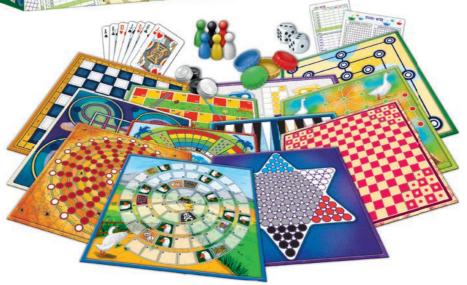

# 100 GAMES

The set includes 100 classic games that will bring you many exciting hours of gameplay to spend with your family and friends. In the box you can find 12 beautifully illustrated boards to use with classic games in different variants from around the world. You can also test your skills in games that do not require a board to be played - try your luck in Cards, Dices, Ships or Caps!