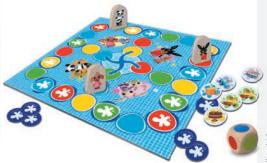

# **MY COLOURS**

Follow the colorful route in search tiles along with the characters of the cartoon "Bing". Check which direction the cdie will lead you and how quickly you will reach the goal. Be cautious - you can lose a token you have already earned at any time.

335×255×260

© 2022 Acamar Films Ltd

© 2022 ABD Ltd/Ent. One UK Ltd/Hasbro

ALREADY LOCALIZED AT: PL CZ SK HU RO EN LT LV EE UA FI HR SE DK RU