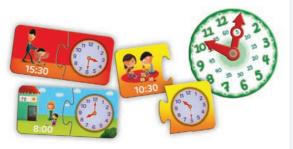

## **CLOCK**

Clock is a perfect educational game that helps your children become familiar with the clock and shows them how to link different activities with the right time of the day. By playing this game children also develop verbal skills, practice concentration and improve their motor skills.