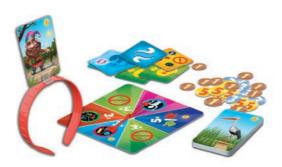

#### **ZIG ZAP**

ZIG ZAP is a dynamic game during which you'll need to keep your eyes open for specific animal cards. It all depends on what you have on your heads! As rules change incessantly, each game is truly one of a kind.

02438

PL CZ SK HU RO UA HR BG SI LT LV EE DK SE FI NO EN