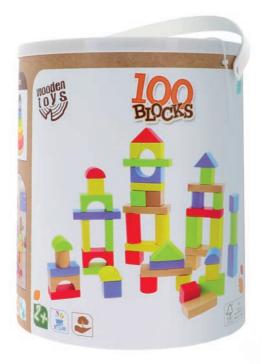

#### 100 BLOCKS

- » This educational set made of light, natural wood is an excellent general development toy that encourages playing together.
- » Perfect for children from 2 years of age.
- » It helps develop creativity and is an ideal toy for learning the names of shapes and colours from an early age.
- » 100 Blocks is a multi-coloured set of shapes of various sizes, giving unlimited possibilities to create your own constructions.
- » The toy shapes logical thinking and concentration skills, strengthens eye-hand coordination as well as, among other things, supports exercising dexterity and manual skills, thanks to the possibility of matching and inserting the blocks into the appropriate holes.
- » All materials used to make the toy are certified and painted with non-toxic paint.

460x460x300