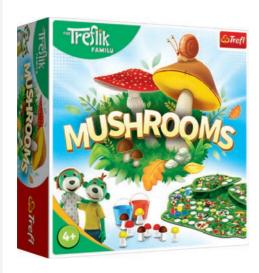

## **MUSHROOMS**

A beautiful day is coming! We invite you to go mushroom picking with TheTreflik Family. Which one of you will be the first and the smartest in that mushroom race? The forest in the land of the Trefliks is really huge and the mushrooms are few and between. Who will pick the most of them?