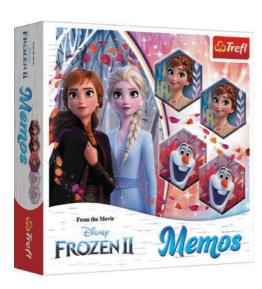

#### **MEMOS FROZEN II**

The goal is to collect the highest number of pairs. The game includes: 36 illustrated cards with unique shape, manual

413x305x215

Disney

 $\mathsf{PL}, \mathsf{CZ}, \mathsf{SK}, \mathsf{HU}, \mathsf{RO}, \mathsf{LT}, \mathsf{LV}, \mathsf{EE}, \mathsf{UA}, \mathsf{FI}, \mathsf{SE}, \mathsf{HR}, \mathsf{EN}, \mathsf{TR}, \mathsf{DK}$ 