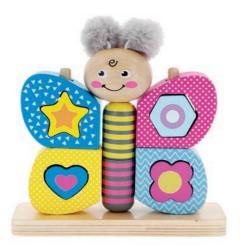

oy are certified and painted with non-toxic paint.
- » The toy is made of FSC certified wood.













61640

PL, EN, DE, HU, RO, CZ, SK, RU, UA, NL, SE IT, ES, AR



#### **PIXEL GANG**

- » A wooden puzzle composed of colourful blocks in the shape of pixelated animals.
- » The blocks need to be arranged in such a way to fill in the frame. The outlines of animals visible on the base make the task easier.
- » The blocks may be also used as figurines.
- » The toy supports the development of fine motor skills.
- » It strengthens the grasping reflex.
- » It supports the shape matching learning.
- » It helps with logical thinking and concentration.
- » All materials used to make the toy are certified and painted with non-toxic paint.
- » The toy is made of FSC certified wood.















#### **HI BUTTERFLY**

- » The butterfly with its fluffy pompoms is a toy made of high-quality natural wood and plush.
- » Perfect for children from 18 months of age!
- » When unfolded, the wings act as a sorter.
- » The butterfly is composed of 11 moving blocks to help develop a child's dexterity and motor skills, while the plush pompoms help develop the sense of touch.
- » The toy helps to learn to think logically.
- » All materials used to make the toy are certified and painted with non-toxic paint.













61692

PL, EN, DE, HU, RO, CZ, SK, RU, UA, NL, SE IT, ES, AR



#### JUMP IN THE BOX

- » The cube-shaped house with an opening lid made of light, natural wood is a perfect general development toy.
- » Excellent for children from 12 months of age.
- » It helps develop creativi