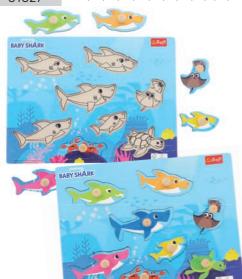

### **PUZZLE MINI BABY SHARK**

- » Wooden puzzle set licensed by the "Baby Shark".
- » A base with grooves and 5 removable elements with wooden knobs.
- The child's task is to place the elements in appropriate grooves in the base. The grooves contain black and white images that match the elements to make the task easier.
- » The toy supports the development of fine motor and shape matching skills.
- » The wooden elements are solid and easy to grasp. Perfect for children from 18 months of age. Designed to support child development.
- » Base dimensions: 22 × 22 cm.

61618

PL, EN, DE, HU, RO, CZ, SK, NL, SE, IT, ES,