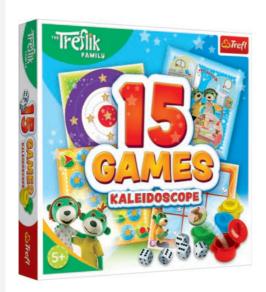

## 15 GAMES - KALEIDOSCOPE

A set of addictive games for the whole family, enriched with original, little pots which perform the same function as a pawn or a piece. Take part in the race with obstacles, collect tokens, capture your opponent's pots and test your strength in a game of dice.

02119

ALREADY LOCALIZED AT: