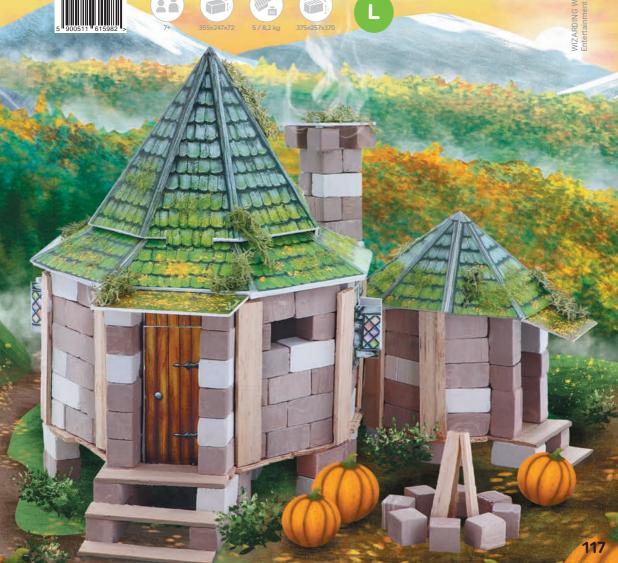

#### HAGRID'S HUT

Build Hagrid's Hut, using natural bricks fired at 1,000°C and genuine wood. Use decorative cardboard elements, and add some grass, real moss and stones to give the hut – looming at the edge of the Forbidden Forest – a unique look! The atmosphere in the hut was always cordial, and Hagrid's friends often dropped by for a friendly chat. Now you can have the Hut on your own shelf.