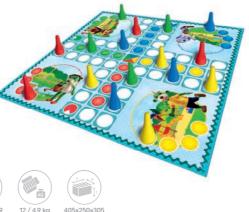

## **LUDO**

A board game in which the goal of the players is to take pawns to the "house". The player can move his pawn and capture opponents' pawns - it all depends on the number of points rolled on the dice.

01681

ALREADY LOCALIZED AT: