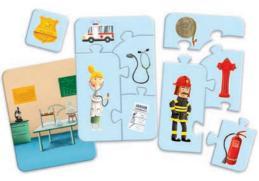

## **PROFESSIONS**

The Professions is a puzzle for the youngest, who will learn about the various profession of people and their work tools. While having fun, you learn new vocabulary related to professions, practice your speaking skills on a specific topic, you arouse curiosity cognitive.