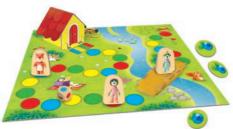

#### MY FIRST GAME - BERRY PICKING

Simple rules, a spatial board and large, wooden elements make this game a perfect introduction to the world of board games. The game (adjusted to children's age) teaches how to respect rules and cooperate. It's a source of great fun, education and development!

02056

ALREADY LOCALIZED AT: