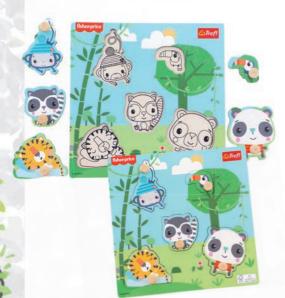

#### **PUZZLE MINI FISHER PRICE JUNGLE**

- » Wooden puzzle set licensed by the Fisher Price.
- » A base with grooves and 5 removable elements with wooden knobs.
- » The child's task is to place the elements in appropriate grooves in the base. The grooves contain black and white images that match the elements to make the task easier.
- » The toy supports the development of fine motor and shape matching skills.
- » The wooden elements are solid and easy to grasp. Perfect for children from 18 months of age. Designed to support child development.
- » Base dimensions: 22 x 22 cm.

#### **PUZZLE MINI FISHER PRICE FUN**

- » Wooden puzzle set licensed by the Fisher Price.
- » A base with grooves and 5 removable elements with wooden knobs.
- The child's task is to place the elements in appropriate grooves in the base. The grooves contain black and white images that match the elements to make the task easier.
- » The toy supports the development of fine motor and shape matching skills.
- » The wooden elements are solid and easy to grasp. Perfect for children from 18 months of age. Designed to support child development.
- » Base dimensions: 22 x 22 cm.

## **PUZZLE MINI PAW PATROL**

- » Wooden puzzle set licensed by the "Paw Patrol".
- » A base with grooves and 5 removable elements with wooden knobs.
- The child's task is to place the elements in appropriate grooves in the base. The grooves contain black and white images that match the elements to make the task easier.
- » The toy supports the development of fine motor and shape matching skills.
- » The wooden elements are solid and easy to grasp. Perfect for children from 18 months of age. Designed to support child development.
- » Base dimensions: 22 x 22 cm.

#### **PUZZLE MINI PAW PATROL JUNGLE**

- » Wooden puzzle set licensed by the "Paw Patrol".
- » A base with grooves and 5 removable elements with wooden knobs.
- » The child's task is to place the elements in appropriate grooves in the base. The grooves contain black and white images that match the elements to make the task easier.
- » The toy supports the development of fine motor and shape matching skills.
- » The wooden elements are solid and easy to grasp. Perfect for children from 18 months of age. Designed to support child development.
- » Base dimensions: 22 x 22 cm.