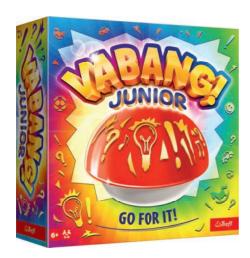

### **VABANG JUNIOR**

What do you associate with the picture on the card? You probably know lots of answers! Whoever comes up with the first association presses the mushroom! From this moment you have only a few seconds to indicate your answers. The electronic timer plays and lights up. Vabang Junior is the children's version of the hit party game where the fastest reactions count.

ALREADY LOCALIZED AT: PL HU