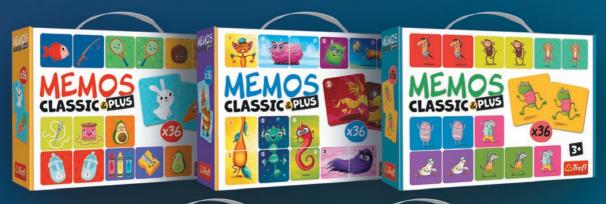

#### **MEMOS MAXI**

Memos Maxi is a great first memory game for your child. The objective of the game is to collect as many pairs of matching tiles as possible.

02266

PL, CZ, SK, HU, RO, LT, LV, EE, RU, UA, HR, SI, BG, FI, SE, DK, EN, DE, FR, IT, ES, NL, AR