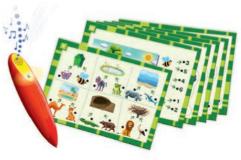

## **ANIMALS - MAGIC PEN**

Game Animals will arouse your curiosity about the world and it will allow you to get to know different species of animals. While playing, you develop perceptiveness, imagination and you learn logical thinking.