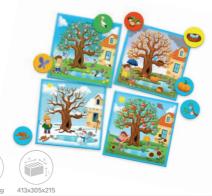

#### **SEASONS**

Seasons is a colorful game that helps your children to systematise their knowledge of the seasons of the year, while the world around us is changing all the time.

01942

ALREADY LOCALIZED AT: PL CZ SK HU RO