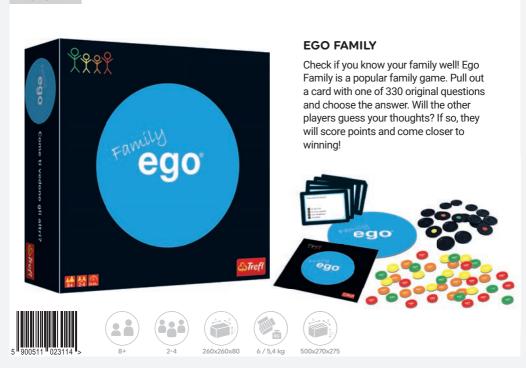

# **EGO GOLD**

In EGO Gold, players think together about various aspects of everyday life: popcorn or cotton candy? Who among us was the most spoiled as a child? How much do I miss the "good old times"? During the game, you will learn a lot of new things about yourself, sometimes really surprising. The rules of this party game for the whole family are child's play. Pick one of the 660 intriguing questions and read it aloud. Secretly answer them by choosing one of the given possibilities. Now the other players have to guess your choice. The winner is whoever scores the most points.

500×270×275

ALREADY LOCALIZED AT: