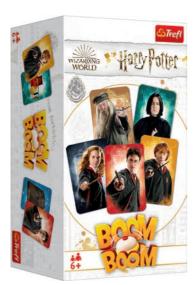

### **BOOM BOOM HARRY POTTER**

Boom Boom - Harry Potter is a dynamic, family game where observation, perceptiveness, and good reflexes matter. In Boom Boom, players try to collect sets of heroes from Harry Potter movies and books. Players exchange their cards with cards on the board at the same time. After catching 4 of the same characters, the player rings the bell to signal that a set is ready. Players can hunt for cards of the same type, making the gameplay even more exciting. The player who collects complete card sets is the winner!

ALREADY LOCALIZED AT: PL GR BG RO EN SE HR RS LT LV EE FI SE RU UA