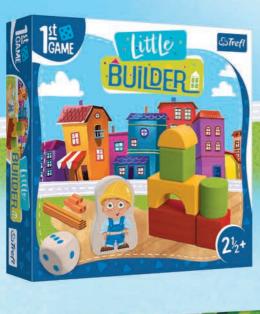

# LITTLE BUILDER

In the Brickville town, new buildings are being built every day. Find the right elements and complete another project before bad weather thwarts your plans.

Find the right elements and complete the project before the weather ruins your plans.

5+ 2-4

260x260x60

378×267×267