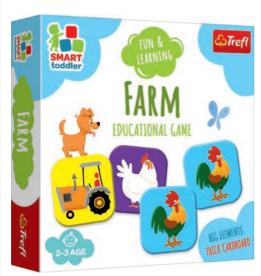

## **FARM**

A game based on playing together, during which children have to place all the animals in their pens before the sun goes down. Simple rules, attractive illustrations and a large wooden dice make this game a perfect introduction to the world of board games.