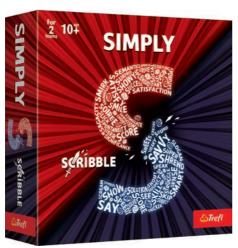

### SIMPLY S

Simply S is a twisted party game where you must tell other players the secret password. However, you can only use words beginning with the letter S to provide hints! Give correct hints. Earn points. Beat your opponents with ingenuity!