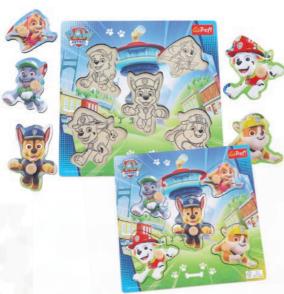

## **PUZZLE MINI PAW PATROL**

- » Wooden puzzle set licensed by the "Paw Patrol".
- » A base with grooves and 5 removable elements with wooden knobs.
- The child's task is to place the elements in appropriate grooves in the base. The grooves contain black and white images that match the elements to make the task easier.
- » The toy supports the development of fine motor and shape matching skills.
- » The wooden elements are solid and easy to grasp. Perfect for children from 18 months of age. Designed to support child development.
- » Base dimensions: 22 x 22 cm.