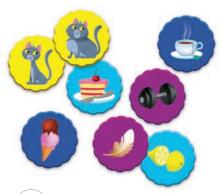

#### **OPPOSITES**

Opposites is a stimulating game in which the players try to collect pairs of opposites. The game helps your children to systematise the knowledge of the world around them.

01944

ALREADY LOCALIZED AT: PL CZ SK HU RO