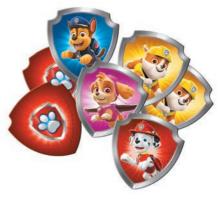

# **MEMOS MAXI PAW PATROL**

Memos Maxi is a great first memory game for your child. The objective of the game is to collect as many pairs of matching tiles as possible.

02265

PL, CZ, SK, HU, RO, LT, LV, EE, HR, SI, BG, FI, SE, DK, EN, DE, IT