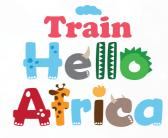

#### TRAIN HELLO AFRICA

- » The train made of high-quality natural wood in a pastel design.
- » It is a perfect general development toy for children from 18 months of age.
- » It consists of 3 carriages and 2 animal figurines.
- The toy helps develop eye-hand coordination and strengthens the grasping reflex.
- » It supports learning colours, shapes and animal names.
- » All materials used to make the toy are certified and painted with non-toxic paint.