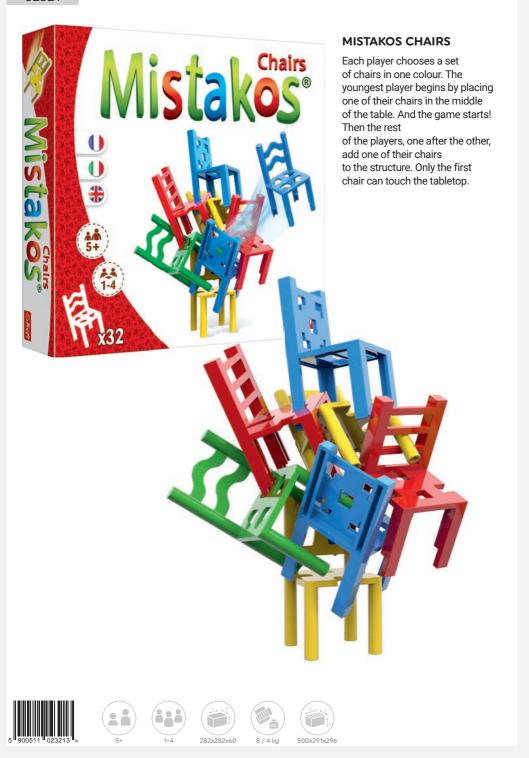

## **MISTAKOS CHAIRS**

Each player chooses a set of chairs in one colour. The youngest player begins by placing one of their chairs in the middle of the table. And the game starts! Then the rest of the players, one after the other, add one of their chairs to the structure. Only the first chair can touch the tabletop.

02076

ALREADY LOCALIZED AT:

Each player chooses a set of ladders in one colour. The youngest player begins by placing one of their ladders in the middle of the table. And the game starts! Then the rest of the players, one after the other, add one of their ladders to the structure. Only the first ladder may touch the tabletop.

ALREADY LOCALIZED AT: PL LT LV EE SE FI RU