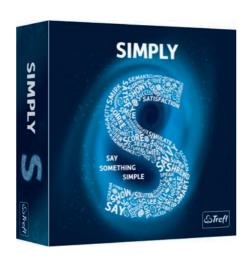

### SIMPLY S

Simply S is a twisted party game where you must tell other players the secret password. However, you can only use words beginning with the letter S to provide hints! Give correct hints. Earn points. Beat your opponents with ingenuity!

393x292x243 410x360x215

ALREADY LOCALIZED AT: PL