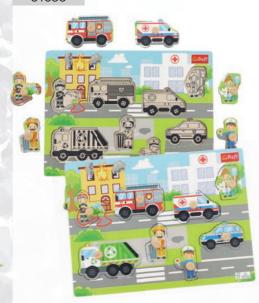

## **PUZZLE MINI PAW PATROL**

- » Wooden puzzle set licensed by the "Paw Patrol".
- » A base with grooves and 5 removable elements with wooden knobs.
- The child's task is to place the elements in appropriate grooves in the base. The grooves contain black and white images that match the elements to make the task easier.
- » The toy supports the development of fine motor and shape matching skills.
- » The wooden elements are solid and easy to grasp. Perfect for children from 18 months of age. Designed to support child development.
- » Base dimensions: 22 x 22 cm.

#### **PUZZLE MINI PAW PATROL JUNGLE**

- » Wooden puzzle set licensed by the "Paw Patrol".
- » A base with grooves and 5 removable elements with wooden knobs.
- » The child's task is to place the elements in appropriate grooves in the base. The grooves contain black and white images that match the elements to make the task easier.
- » The toy supports the development of fine motor and shape matching skills.
- » The wooden elements are solid and easy to grasp. Perfect for children from 18 months of age. Designed to support child development.
- » Base dimensions: 22 x 22 cm.