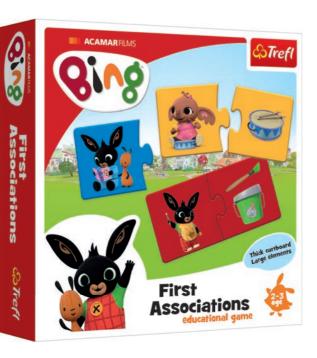

## **FIRST ASSOCIATIONS**

The associations are a unique puzzle didactic for the youngest, which teaches naming and classifying objects. connect items and explore the world around you. Exercise cognitive skills, perceptiveness and logical thinking while having fun with your favorite characters.

© 2021 Acamar Films Ltd.

ALREADY LOCALIZED AT: PL CZ SK HU RO LT LV EE UA FI HR RU SE DK EN