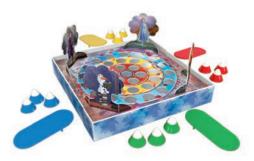

## **JUMPERS**

JUMPERS is a simple dexterity game for the whole family. Who will be the best shooter an will hit the centre of the target with their jumpers? Find out now.

02071

ALREADY LOCALIZED AT: PL RU DE