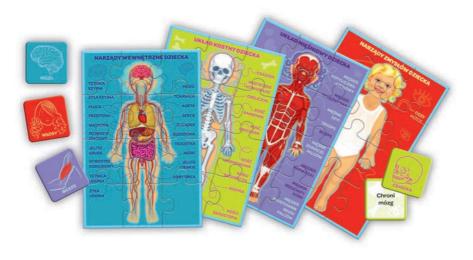

## MY BODY

Educational lottery My body is a simple game for preschoolers to learn you with the structure of the human body. While having fun you know the names not only of the parts of the body, but also internal organs, bones and muscles. That's great age-appropriate source of information about the human body. Colorful illustrations awaken cognitive curiosity of a preschooler.