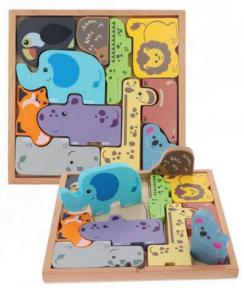

# **ANIMALS**

Animals is a didactic puzzle game for preschoolers introducing your child to the world of animals in a friendly way. During this joyful play, a child matches puzzle pieces learning about animals, their houses and treats.