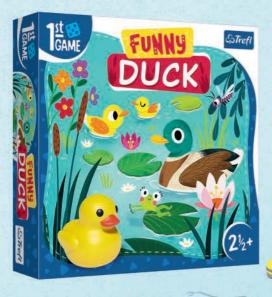

# **FUNNY DUCK**

Hi! I'm a happy little duck named Funny. I live in a blue pond with a colourful meadow nearby. Today, I've gone for a long walk and now I'm lost. Can you help me get back home? Great adventures await us!

Funny Duck is a cooperative game with jouful challenges.