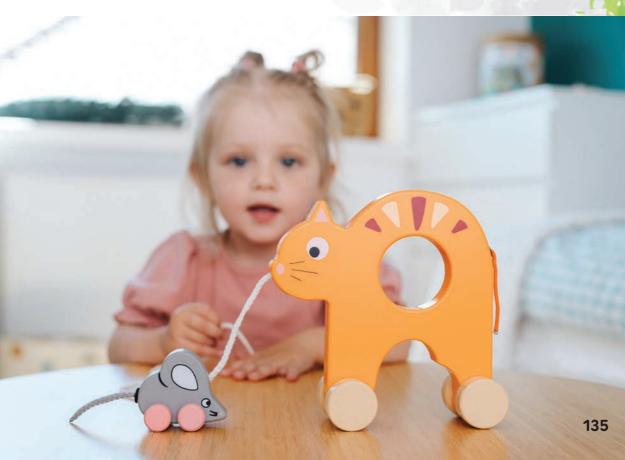

#### CAT

- » The kitty is made of natural wood.
- » It's a great toy that accompanies toddlers in taking their first steps.
- » The toy encourages walking together, additionally helping develop the grasping reflex thanks to the ergonomic shape designed specifically for small hands.
- » The kitty is equipped with a string and small wooden wheels thanks to which it follows its owner.
- » The toy has a nice and fluffy tail, which supports the sensory development of a child through touch
- » All materials used to make the toy are certified and painted with non-toxic paint.