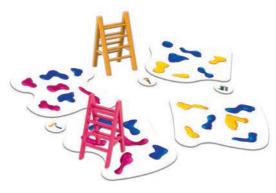

### **PAINT**

Take ladders to the heights! Place ladders on suitable paint stains. Add platforms and go to the heights: 1. Add the platform. 2. Match the ladder with the stain. 3. Win!

01898

PL CZ SK HU RO LT LV EE FI SE EN RU UA DE ALREADY LOCALIZED AT: