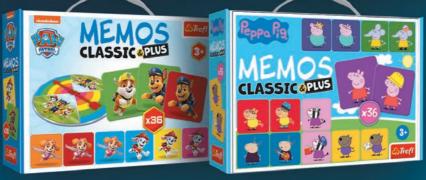

# **MEMOS MAXI PAW PATROL**

Memos Maxi is a great first memory game for your child. The objective of the game is to collect as many pairs of matching tiles as possible.

02265

PL, CZ, SK, HU, RO, LT, LV, EE, HR, SI, BG, FI, SE, DK, EN, DE, IT

© 2021 Acamar Films Ltd.

ALREADY LOCALIZED AT: PL CZ SK HU RO LT LV EE UA FI HR RU SE DK EN