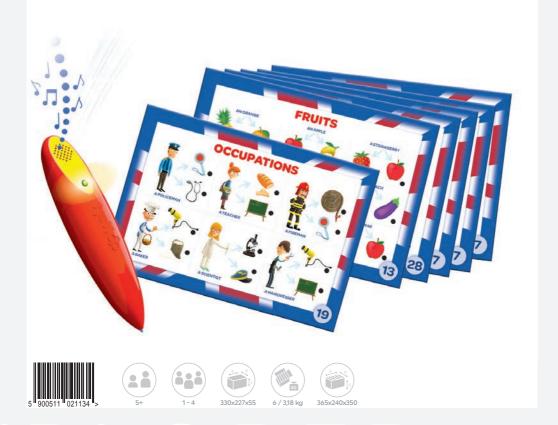

# ENGLISH FOR YOU - MAGIC PEN

English for you is a game with which to enter the world English words. Language tasks included in the set will help you take your first steps in learning a foreign language.