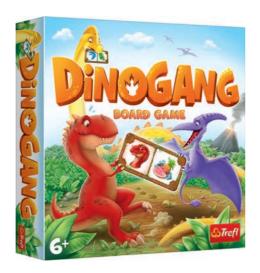

#### DINOGANG

Life on the Dinosaur Island is not easy. There is not enough territory for everyone, therefore each species craves for the biggest piece of land. Add in your dinosaurs to create the largest gang and dominate other species. Surprise your opponents with a hot lava attack or plant some snacks to spoil their plans. Conquer the Island for your DinoGang!