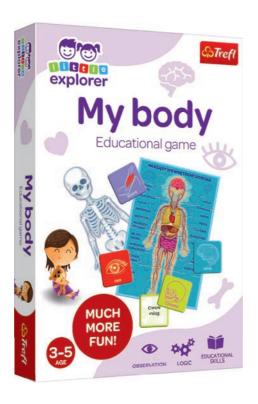

## MY BODY

Educational lottery My body is a simple game for preschoolers to learn you with the structure of the human body. While having fun you know the names not only of the parts of the body, but also internal organs, bones and muscles. That's great age-appropriate source of information about the human body. Colorful illustrations awaken cognitive curiosity of a preschooler.